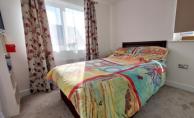

#### **BEDROOM ONE**

11' 10" x 10' 8" (3.61m x 3.25m) (approx.) UPVC window to front, radiator and fitted wardrobes.

#### **BEDROOM TWO**

11' 6" x 9' 3" (3.51m x 2.82m) (approx.) UPVC window to rear, radiator and fitted wardrobes.

#### **BEDROOM THREE**

10' 9" x 9' 3" (3.28m x 2.82m) (approx.) UPVC windows to rear and side, radiator and fitted wardrobes.

7' 10" x 7' 4" (2.39m x 2.24m) (approx.) UPVC window to front and radiator.