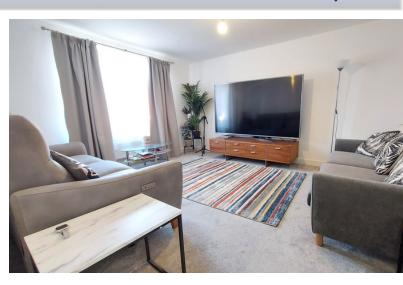

#### **LOUNGE**

14' 8" x 11' 10" (4.47m x 3.61m) (approx.) UPVC window to front and radiator.