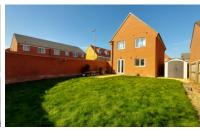

#### **OUTSIDE**

The rear garden is mainly laid to lawn with paved patio, gated side access and enclosed by fencing.

There is off road parking on the driveway for two vehicles to the side of the property.