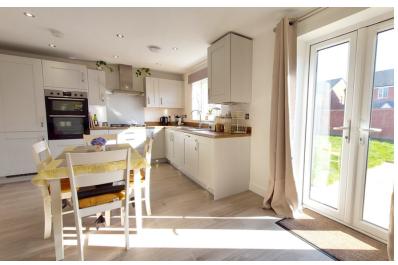

#### KITCHEN/BREAKFAST

18' 9" x 11' 0" (5.71m x 3.35m) (approx.) Fitted with a range of base and eye level units, sink unit with mixer tap, upstands, integrated oven, gas hob, extractor fan, integrated dishwasher, integrated fridge freezer, tiled flooring, radiator, kick board lighting, UPVC windows to rear and side and UPVC French doors to garden.