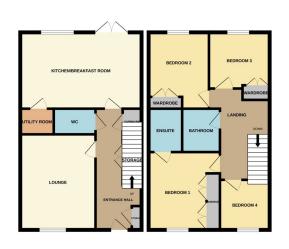

#### **ENTRANCE HALL**

Door to front, cupboard, stairs to first floor and tiled flooring.

#### **CLOAKROOM**

Fitted with a two piece suite comprising WC and wash hand basin, part BEDROOM FOUR tiled walls, tiled flooring, extractor fan and heated towel rail.

#### **LOUNGE**

14' 8" x 11' 10" (4.47m x 3.61m) (approx.) UPVC window to front and radiator.

#### KITCHEN/BREAKFAST

18' 9" x 11' 0" (5.71m x 3.35m) (approx.) Fitted with a range of base and eye level units, sink unit with mixer tap, upstands, integrated oven, gas hob, extractor fan, integrated dishwasher, integrated fridge freezer, tiled flooring, radiator, kick board lighting, UPVC windows to rear and side and UPVC French doors to garden.

#### UTILITY

5' 7" x 4' 0" (1.70m x 1.22m) (approx.) Fitted with a range of base units, plumbing and space for washing machine, tiled flooring, downlighting and radiator.

#### **LANDING**

Loft access and radiator.

#### **BEDROOM ONE**

11' 10" x 10' 8" (3.61m x 3.25m) (approx.) UPVC window to front, radiator and fitted wardrobes.

### **ENSUITE**

Fitted with a three piece suite comprising WC, wash hand basin and double shower cubicle, shaver point, radiator, 1/2 tiled walls and UPVC window to side.

#### **BEDROOM TWO**

11' 6" x 9' 3" (3.51m x 2.82m) (approx.) UPVC window to rear, radiator and fitted wardrobes.

#### **BEDROOM THREE**

10' 9" x 9' 3" (3.28m x 2.82m) (approx.) UPVC windows to rear and side, radiator and fitted wardrobes.

7' 10" x 7' 4" (2.39m x 2.24m) (approx.) UPVC window to front and radiator.

#### **BATHROOM**

Fitted with a three piece suite comprising WC, wash hand basin and bath with shower over, 1/2 tiled walls, extractor fan and radiator.

#### **AGENTS NOTE**

The floorplan is for illustrative purposes only. Fixtures and fittings may not represent the current state of the property. Not to scale and is meant as a guide only.

As is normal with many modern housing estates, there is an annual fee for the upkeep of the roads, lighting and communal green areas. For further information please call Rosedale Property Agents.