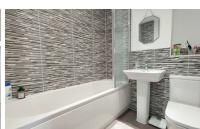

#### **BATHROOM**

Fitted with a three piece suite comprising WC, wash hand basin and bath with shower over, 1/2 tiled walls, extractor fan and radiator.