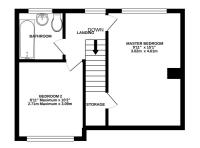

GROUND ELOOR

457 sq.ft. (42.5 sq.m.) approx

1ST FLOOR 338 sq.ft. (31.4 sq.m.) approx.

### **Key Features**

- Two bedroom end of terrace
- Two reception rooms
- Conservatory
- Popular location
- Parking for four cars
- Well maintained throughout
- Rear garden measuring approximately 35' x 29'
- Garage to rear

TOTAL FLOOR AREA: 795 sq.ft. (73.9 sq.m.) approx. Which every attempt has been nade to arrange the accuracy of the floorpian contained here, measurement emission or mis-sourcement. This pin in the flatterine purposes of yead should be used to a short by a prospective purchase. The sentice, system and applicates short have not been tasted and no guare as to their operativity or efforcing; co the given.