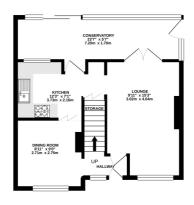

GROUND ELOOR

457 sq.ft. (42.5 sq.m.) approx

1ST FLOOR 338 sq.ft. (31.4 sq.m.) approx.

### **Key Features**

- Two bedroom end of terrace
- Two reception rooms
- Conservatory
- Popular location
- Parking for four cars
- Well maintained throughout
- Rear garden measuring approximately 35' x 29'
- Garage to rear

TOTAL FLOOR AREA: 795 sq.ft. (73.9 sq.m.) approx. Which every attempt has been nade to arrange the accuracy of the floorpian contained here, measurement emission or mis-sourcement. This pin in the flatterine purposes of yead should be used to a short by a prospective purchase. The sentice, system and applicates short have not been tasted and no guare as to their operativity or efforcing; co the given.