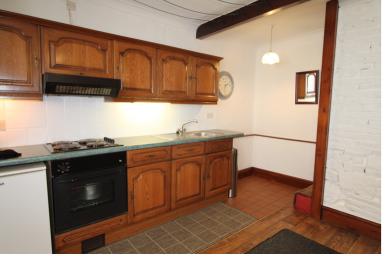

## **FULL DESCRIPTION**

Day & Co are pleased to be marketing this delightful One Bedroom stone terrace property offering compact living accommodation in this convenient roadside location. This property is well worthy of an internal viewing and could be of interest to somebody wanting to downsize. Briefly the accommodation comprises of a Living Kitchen with open fire, range of units with sink to one wall, entrance vestibule, door leading down to a vaulted cellar. First floor - Spacious bedroom with windows to the front, Bathroom comprising of a rectangular bath with shower over, w.c., wash basin and window.