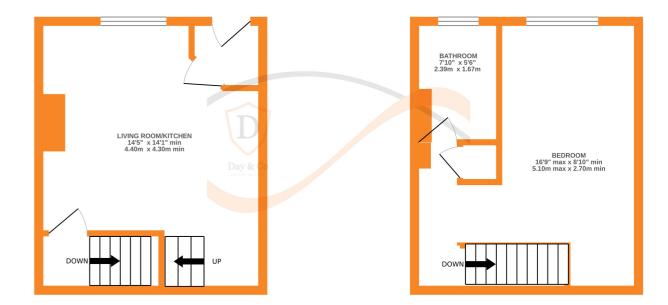

Open Fire, Double Glazing.

Frontage yard area.

EPC Rating E

GROUND FLOOR 1ST FLOOR

Whilst every attempt has been made to ensure the accuracy of the floorplan contained here, measurement of doors, windows, rooms and any other items are approximate and no responsibility is taken for any error omission or mis-statement. This plan is for illustrative purposes only and should be used as such by any prospective purchaser. The services, systems and appliances shown have not been tested and no guarant as to their operability or efficiency can be given.