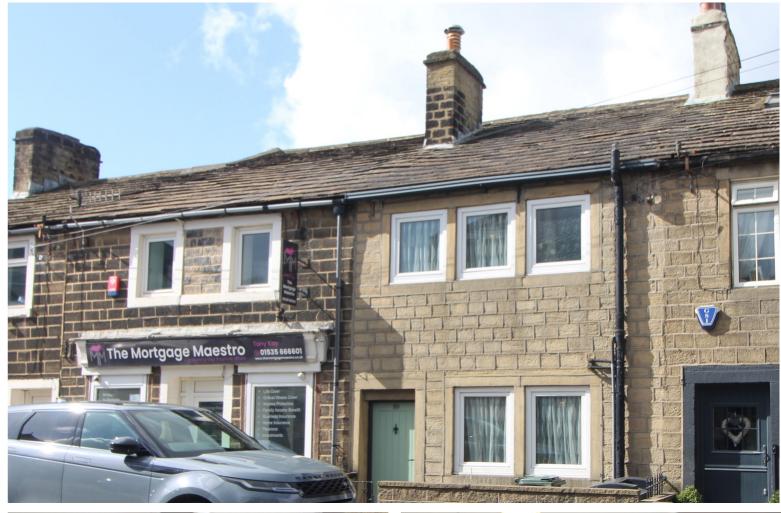

28 Cavendish Street
Keighley
BD21 3RG

89 Cross Roads, Keighley, West Yorkshire, BD22 9BG

£88,000

- FRONT FACING STONE TERRACE
- OPEN FIRE, DOUBLE GAZING
- SMALL FRONT YARD

- ONE DOUBLE BEDROOM
- CONVENIENT ROADSIDE LOCATION
- EPC Rating E

## **SUMMARY**

\*\* DELIGHTFUL STONE FRONT TERRACE PROPERTY, ONE DOUBLE BEDROOM, OPEN FIRE, DOUBLE GLAZING, CONVENIENT ROADSIDE LOCATION, INTERNAL VIEWING ADVISED, EPC Rating E \*\*

## **FULL DESCRIPTION**

Day & Co are pleased to be marketing this delightful One Bedroom stone terrace property offering compact living accommodation in this convenient roadside location. This property is well worthy of an internal viewing and could be of interest to somebody wanting to downsize. Briefly the accommodation comprises of a Living Kitchen with open fire, range of units with sink to one wall, entrance vestibule, door leading down to a vaulted cellar. First floor - Spacious bedroom with windows to the front, Bathroom comprising of a rectangular bath with shower over, w.c., wash basin and window.