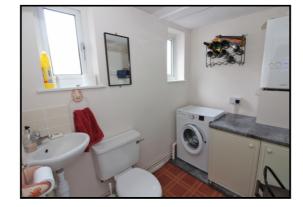

#### **Utility Room:**

Double glazed window to rear aspect, low level WC, wash hand basin, plumbing for washing machine.

#### Bathroom:

Abt. 10' 0" x 6' 5" (3.05m x 1.96m) Low level WC, vanity wash hand basin, panelled bath, Double glazed window to rear aspect.