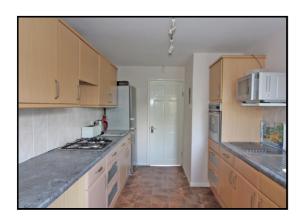

#### Kitchen:

Abt. 17' 0" x 8' 5" (5.18m x 2.57m) Range of base and wall units, stainless steel sink and drainer, oven, hob and extractor fan, double glazed window and door to garden, lino floor.