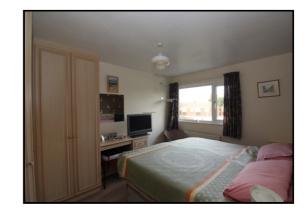

# First floor Bedroom 1:

Abt. 12' 0" x 10' 0" (3.66m x 3.05m) Double glazed window to front aspect, radiator, carpet.

# Bedroom 2:

Abt. 12' 0" x 10' 0" (3.66m x 3.05m) Double glazed window to rear aspect, radiator, carpet.