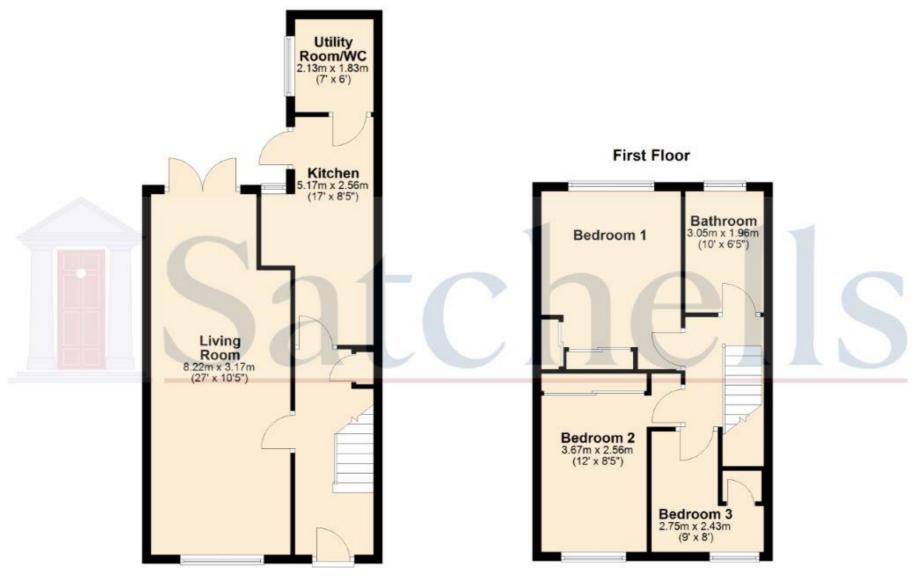

## **Ground floor**

#### **Entrance:**

Entrance via double glazed door.

## Hallway:

Doors and stairs to first floor

#### Reception:

Abt. 27' 0" x 10' 5" (8.23m x 3.17m) Double glazed window to front aspect, double glazed window and doors to garden, two radiators, air conditioning unit, carpet.

#### Kitchen:

Abt. 17' 0" x 8' 5" (5.18m x 2.57m) Range of base and wall units, stainless steel sink and drainer, oven, hob and extractor fan, double glazed window and door to garden, lino floor.

#### **Utility Room:**

Double glazed window to rear aspect, low level WC, wash hand basin, plumbing for washing machine.

# First floor Bedroom 1:

Abt. 12' 0" x 10' 0" (3.66m x 3.05m) Double glazed window to front aspect, radiator, carpet.

# Bedroom 2:

Abt. 12' 0" x 10' 0" (3.66m x 3.05m) Double glazed window to rear aspect, radiator, carpet.

#### Bedroom 3:

Abt. 8' 0" x 5' 0" (2.44m x 1.52m) Double glazed window to front aspect, radiator, carpet.

#### Bathroom:

Abt. 10' 0" x 6' 5" (3.05m x 1.96m) Low level WC, vanity wash hand basin, panelled bath, Double glazed window to rear aspect.

# **Ground Floor**

For illustrative purposes only - NOTTO SCALE - Measurements shown are approximate. The size and position of doors, windows, appliances and other features are approximate.

Plan produced using PlanUp.