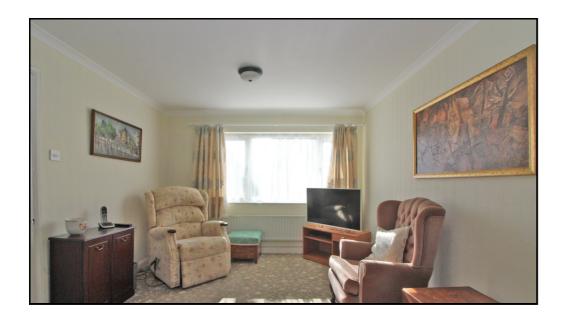

#### Reception:

Abt. 27' 0" x 10' 5" (8.23m x 3.17m) Double glazed window to front aspect, double glazed window and doors to garden, two radiators, air conditioning unit, carpet.