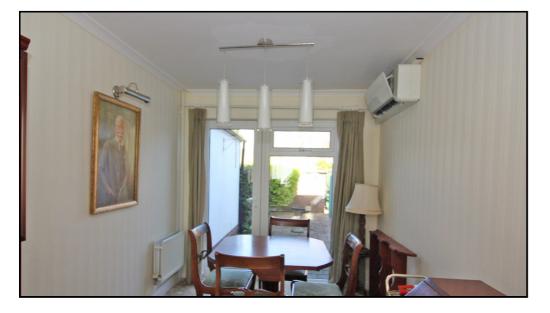

#### Reception:

Abt. 27' 0" x 10' 5" (8.23m x 3.17m) Double glazed window to front aspect, double glazed window and doors to garden, two radiators, air conditioning unit, carpet.

#### Kitchen:

Abt. 17' 0" x 8' 5" (5.18m x 2.57m) Range of base and wall units, stainless steel sink and drainer, oven, hob and extractor fan, double glazed window and door to garden, lino floor.