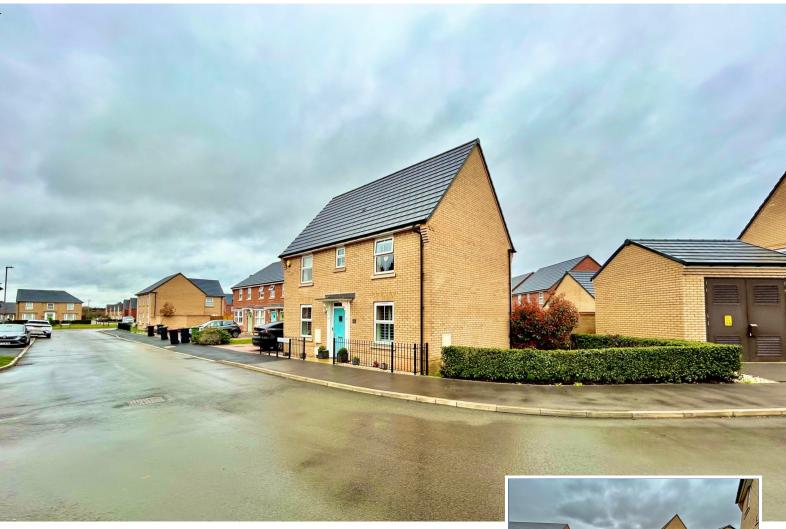

## 7 Victory Drive, Brooklands, Milton Keynes, Buckinghamshire, MK10 7LF

## £425,000 Freehold

- · Large Three bedroom Detached
- · Desirable and highly sought after location
- Driveway and garage for two cars
- Electric car charging point
- Large rear garden and front garden
- Utility room & downstairs WC
- En-suite & Family Bathroom
- Great School Catchment
- EPC Rating