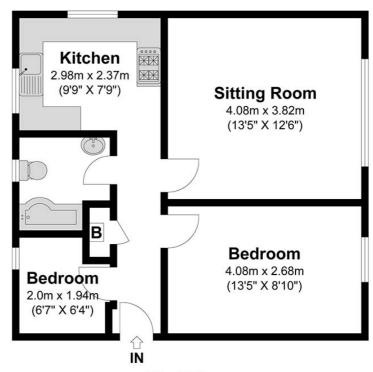

# Folliejohn Way

Approximate Floor Area 516.12 Square feet 47.95 Square metres

### **First Floor**

Illustrations are for identification purposes only, measurements are approximate, not to scale

Prospective purchasers should be aware that these sales particulars are intended as a general guide only and room sizes should not be relied upon for carpets or furnishing. We have not carried out any form of survey nor have we tested any appliance or services, mechanical or electrical. All maps are supplied by Goview.co.uk from Ordnance Survey mapping. Care has been taken in the preparation of these sales particulars, which are thought to be materially correct, although their accuracy is not guaranteed and they do not form part of any contract.