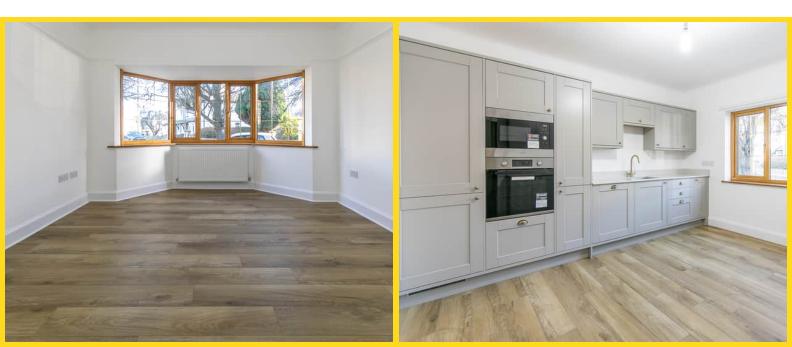

## **PROPERTY DESCRIPTION**

Located in the picturesque area of Ramsey on the Isle of Man, Linden Lea is a charming detached 1940's bungalow that offers a peaceful and comfortable living environment with spacious flat lawned gardens to rear and either side and mature trees and bushes to front. The bungalow features 3 bedrooms with room flexibility making it ideal for a couple or or small families. While the newly added ensuite ensures convenience and privacy. Additionally, the property boasts a dressing room, allowing for ample storage space.

One of the standout features of Linden Lea is the new family kitchen, the new kitchen is perfect for preparing meals and is equipped with all the necessary appliances. There is a brand new family bath and shower room with attractive tiles and features providing modern facilities and a fresh and stylish design. The single garage offers a secure parking space, making it convenient for the new owners plus a parking space to the front of the property. Additionally, the utility room makes tasks such as laundry and storage more efficient and organized.