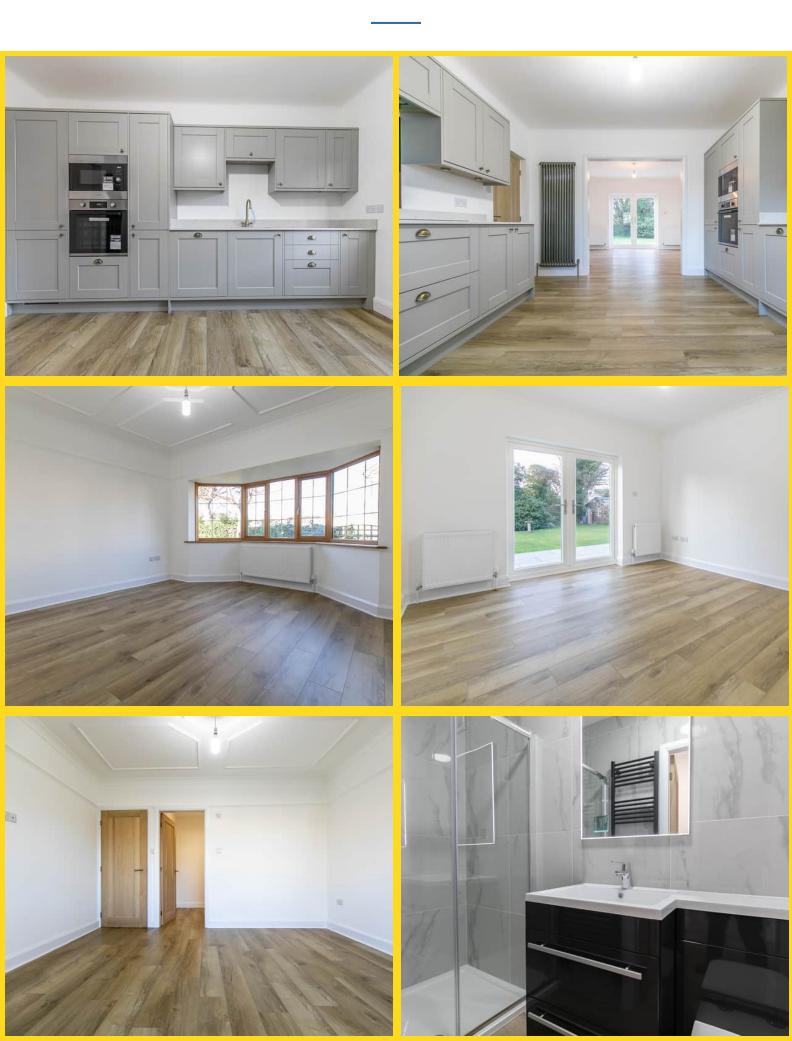

## **PROPERTY DESCRIPTION**

Located in the picturesque area of Ramsey on the Isle of Man, Linden Lea is a charming detached 1940's bungalow that offers a peaceful and comfortable living environment with spacious flat lawned gardens to rear and either side and mature trees and bushes to front. The bungalow features 3 bedrooms with room flexibility making it ideal for a couple or or small families. While the newly added ensuite ensures convenience and privacy. Additionally, the property boasts a dressing room, allowing for ample storage space.

One of the standout features of Linden Lea is the new family kitchen, the new kitchen is perfect for preparing meals and is equipped with all the necessary appliances. There is a brand new family bath and shower room with attractive tiles and features providing modern facilities and a fresh and stylish design. The single garage offers a secure parking space, making it convenient for the new owners plus a parking space to the front of the property. Additionally, the utility room makes tasks such as laundry and storage more efficient and organized.

Overall, Linden Lea is a wonderful period bungalow that combines traditional charm with modern updates, creating a comfortable and convenient living space in a beautiful location. The property provides all the necessary amenities for a comfortable lifestyle, from the spacious bedrooms to the newly renovated kitchen and bathrooms. With its detached structure and peaceful surroundings, this bungalow offers the perfect opportunity to enjoy a tranquil residential experience on the Isle of Man.