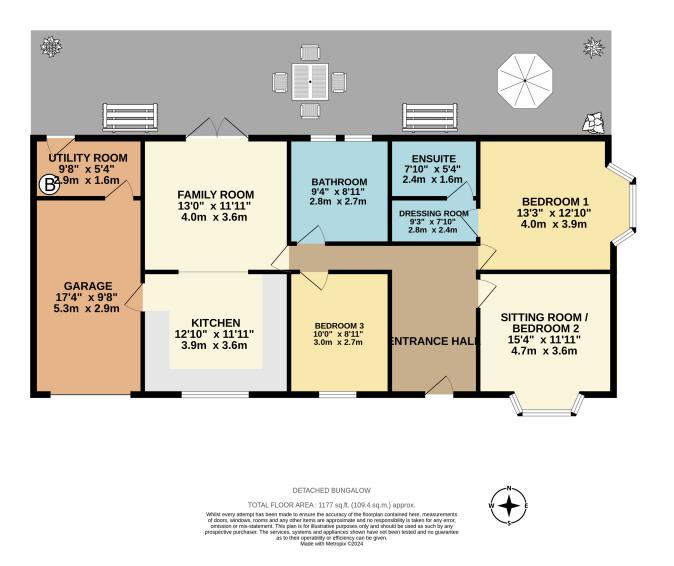

## Property Images

**FLOORPLAN** 

C manxmove

## GROUND FLOOR 1177 sq.ft. (109.4 sq.m.) approx.

DISCLAIMER: Whilst Manxmove Ltd believe that these details are correct, neither Manxmove Ltd or their clients guarantee their accuracy in any way. Consequently, these details are not to be used to form part of any legally binding contract. Prospective purchasers or tenants are advised to visit this property to satisfy themselves as to the correctness of these details. Please note, we use wide angle camera lenses in order to show as much of each room as possible. This is not intended to mislead any prospective purchasers or tenants in any way and an honest verbal description is always available prior to viewing if required.