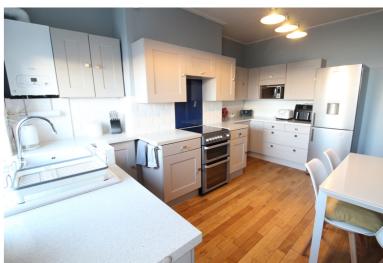

## **FULL DESCRIPTION**

Viewing is essential to fully appreciate this superbly presented three bedroom (master en-suite) through terrace situated in this popular residential location with excellent access to local schools. The accommodation comprises of an entrance hall, the lounge has a gas fire, double glazed window to the front and radiator. The dining kitchen has an attractive range of modern base and wall mounted units, complimenting worktop surfaces, double glazed window to the and door to the rear, access to a useful storage cellar. To the first floor there are two double bedrooms and the house bathroom having a modern three piece suite comprising of a bath with shower over, WC, wash hand basin, double glazed window to the front. To the second floor a superb master bedroom with fitted wardrobes, two double glazed Velux windows and an en-suite bathroom having a 'P' bath with shower over, WC, wash hand basin, under eaves storage, double glazed Velux window. externally there is a rear garden with barbeque area, decked seating area, summerhouse (currently used as a bar), a driveway, garage and rear yard. EPC Rating D.