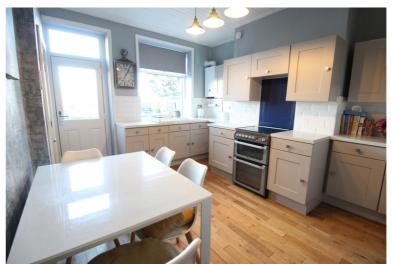

## **FULL DESCRIPTION**

Viewing is essential to fully appreciate this superbly presented three bedroom (master en-suite) through terrace situated in this popular residential location with excellent access to local schools. The accommodation comprises of an entrance hall, the lounge has a gas fire, double glazed window to the front and radiator. The dining kitchen has an attractive range of modern base and wall mounted units, complimenting worktop surfaces, double glazed window to the and door to the rear, access to a useful storage cellar. To the first floor there are two double bedrooms and the house bathroom having a modern three piece suite comprising of a bath with shower over, WC, wash hand basin, double glazed window to the front. To the second floor a superb master bedroom with fitted wardrobes, two double glazed Velux windows and an en-suite bathroom having a 'P' bath with shower over, WC, wash hand basin, under eaves storage, double glazed Velux window. externally there is a rear garden with barbeque area, decked seating area, summerhouse (currently used as a bar), a driveway, garage and rear yard. EPC Rating D.