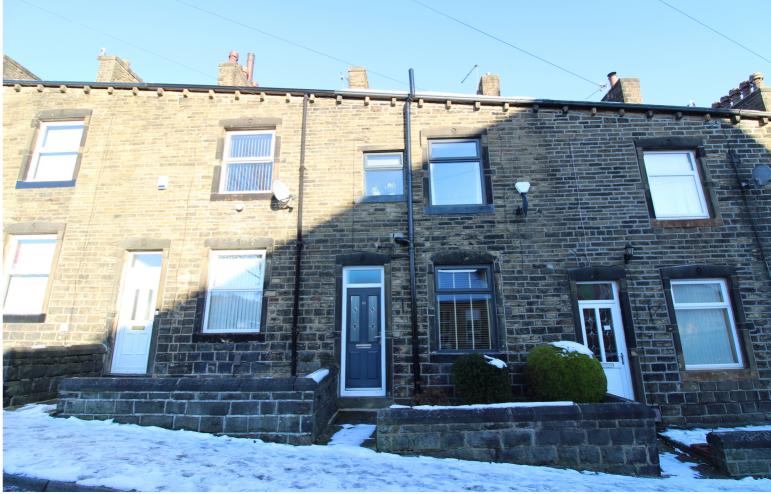

## **SUMMARY**

\*\*A SUPERBLY PRESENTED 3 DOUBLE BEDROOM (MASTER EN-SUITE) THROUGH TERRACE, POPULAR RESIDENTIAL LOCATION WITH EXCELLENT ACCESS TO LOCAL SCHOOLS!!\*\* Having a fabulous modern fitted dining kitchen, modern bathroom fittings, rear garden with barbeque area, decked seating area, summer house, drive, garage - VIEWING ESSENTIAL TO FULLY APPRECIATE!! EPC RATING D.

## **FULL DESCRIPTION**

Viewing is essential to fully appreciate this superbly presented three bedroom (master en-suite) through terrace situated in this popular residential location with excellent access to local schools. The accommodation comprises of an entrance hall, the lounge has a gas fire, double glazed window to the front and radiator. The dining kitchen has an attractive range of modern base and wall mounted units, complimenting worktop surfaces, double glazed window to the and door to the rear, access to a useful storage cellar. To the first floor there are two double bedrooms and the house bathroom having a modern three piece suite comprising of a bath with shower over, WC, wash hand basin, double glazed window to the front. To the second floor a superb master bedroom with fitted wardrobes, two double glazed Velux windows and an en-suite bathroom having a 'P' bath with shower over, WC, wash hand basin, under eaves storage, double glazed Velux window. externally there is a rear garden with barbeque area, decked seating area, summerhouse (currently used as a bar), a driveway, garage and rear yard. EPC Rating D.