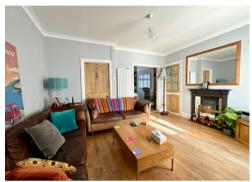

To the ground floor: An entrance hall with stairs to the first floor. A wooden floor extends through the majority of the ground floor. The dining room opens to a full width lounge having cast iron grate, original cabinets to alcove, French doors to the rear.