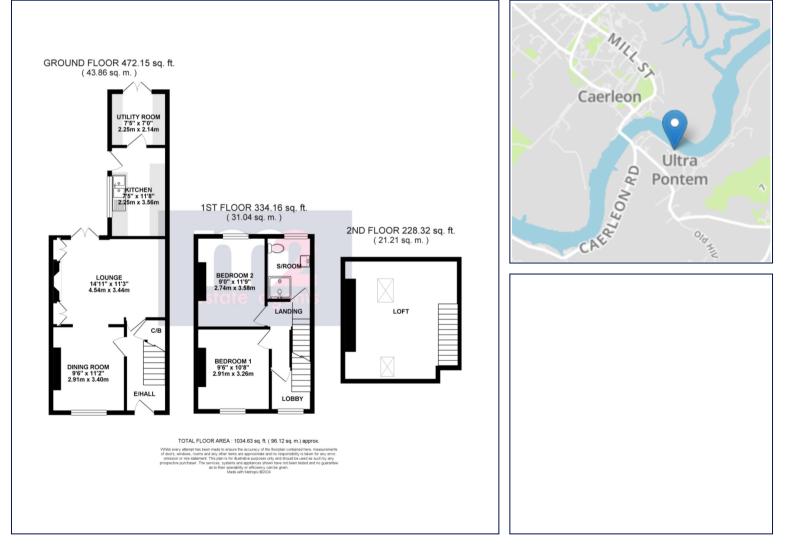

69 Bridge Street, Newport, NP20 4AQ M2 Estate Agents Newport 01633 289622 www.m2ea.co.uk \*AN ATTRACTIVE COTTAGE STYLE PROPERTY ENJOYING RIVER VIEWS BENEFITING FROM A GOOD SIZE ENCLOSED REAR GARDEN AND LYING WITHIN EASY ACCESS OF RENOWNED LOCAL SCHOOLS. THE PROPERTY OFFERS SPACIOUS ACCOMMODATION, WITH AN EXTENSION TO THE REAR PROVIDING A KITCHEN & UTILITY ROOM WITH STAIRCASE FROM THE LANDING LEADING TO A USEFUL LOFT.\* Further accommodation includes:

To the ground floor: An entrance hall with stairs to the first floor. A wooden floor extends through the majority of the ground floor. The dining room opens to a full width lounge having cast iron grate, original cabinets to alcove, French doors to the rear.

The kitchen is fitted with a range of gloss white units with wooden work surfaces, stable door to rear and quarry tiled floor extending to utility room having French doors to the garden.

To the first floor a landing leads to 2 bedrooms and a contemporary shower room. A lobby leads to a further staircase providing access to the loft having exposed beams, chimney breast and Velux windows to the front and rear.