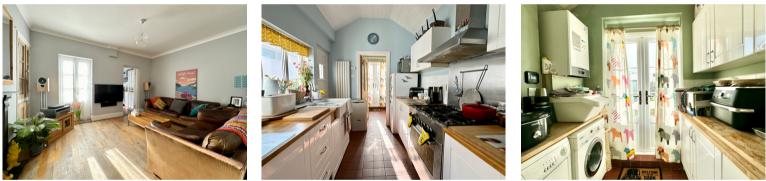

The kitchen is fitted with a range of gloss white units with wooden work surfaces, stable door to rear and quarry tiled floor extending to utility room having French doors to the garden.

To the first floor a landing leads to 2 bedrooms and a contemporary shower room. A lobby leads to a further staircase providing access to the loft having exposed beams, chimney breast and Velux windows to the front and rear.