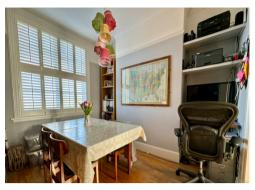

To the ground floor: An entrance hall with stairs to the first floor. A wooden floor extends through the majority of the ground floor. The dining room opens to a full width lounge having cast iron grate, original cabinets to alcove, French doors to the rear.