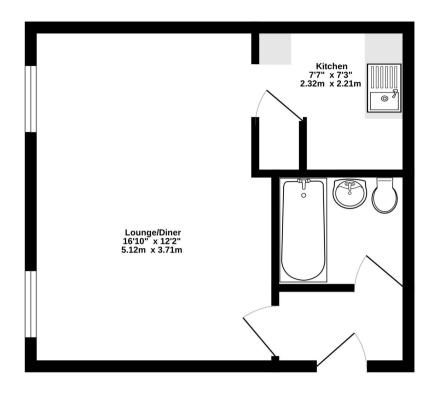

## 316 sq.ft. (29.3 sq.m.) approx.

## TOTAL FLOOR AREA: 316 sq.ft. (29.3 sq.m.) approx.

Whilst every attempt has been made to ensure the accuracy of the floor plan contained here, measurements of doors, windows, rooms and any other items are approximate and no responsibility is taken for any error, omission, or mis-statement. The services, systems and appliances shown have not been tested and no guarantee as to their operability or efficiency can be given. Total floor areas will include any garange(s) where applicables.