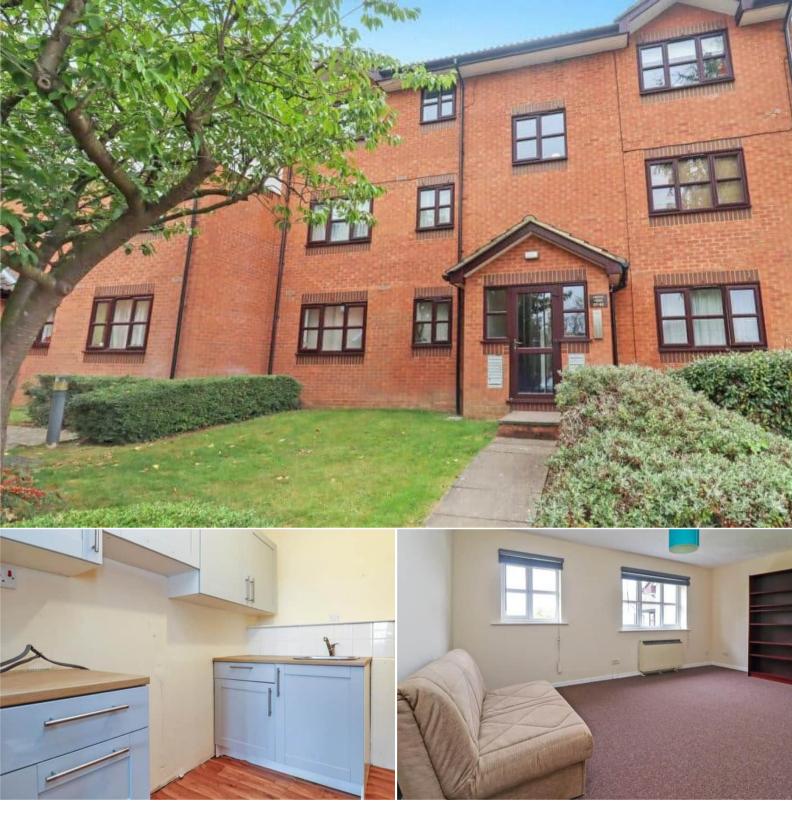

## King Georges Avenue Watford

Bettermove are proud to present this 1 bedroom top floor studio flat in Watford available with no forward chain and welcoming cash buyers only.

The property benefits from double glazing, electric heating throughout and has off street parking available via an allocated parking space. The council tax band is B.

This is a leasehold property with 65 years remaining on the lease; there is no ground rent and the service charge is approximately £800pa. The lease will be renewed upon completion of the sale.

The interior of this property briefly comprises a spacious living/dining room, fitted kitchen, and the bathroom situated on the top floor of the building.

Located in the popular town of Watford, the property is close to a range of amenities, including shops, supermarkets, restaurants and pubs. Excellent transport connections can be found from the A412, Watford underground station and many local bus routes.