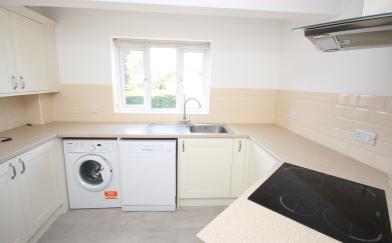

### Kitchen

10' 6" x 10' 4" (3.20m x 3.15m)

Fitted in a range of matching base and eye level units providing ample storage space. Integrated oven and hob with extractor over. Single drainer stainless steel sink unit. Plumbing for a washing machine and dishwasher. Double glazed window to the side aspect.