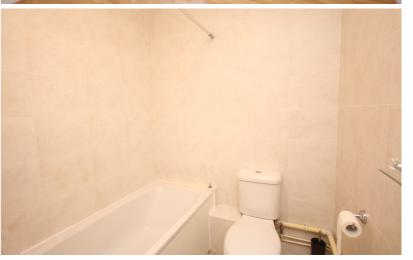

#### Bathroom

Three piece suite comprising a low level wc, wash basin and panelled bath with shower over. Tiled walls. Heater. Extractor.