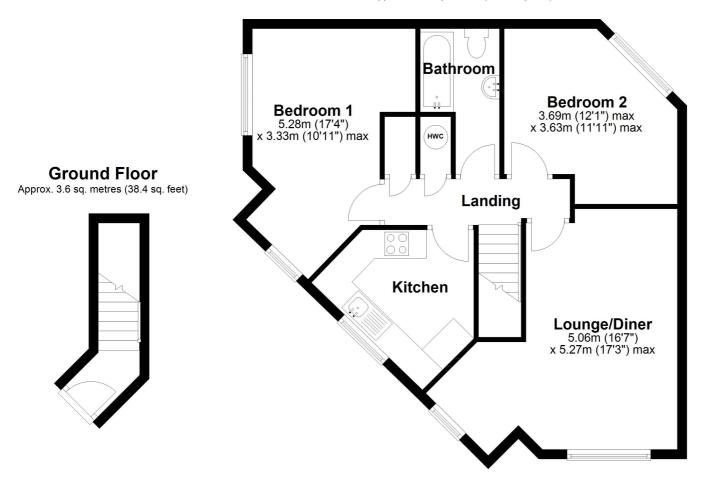

## Landing

Airing cupboard and separate store cupboard.

## Lounge

17' 3" x 16' 7" (5.26m x 5.05m)
A spacious room with two double glazed windows to the front aspect. Electric heater. Laminate floor. Tv point.

### Kitchen

10' 6" x 10' 4" (3.20m x 3.15m)

Fitted in a range of matching base and eye level units providing ample storage space. Integrated oven and hob with extractor over. Single drainer stainless steel sink unit. Plumbing for a washing machine and dishwasher. Double glazed window to the side aspect.

#### Bedroom One

17' 4" x 10' 11" (5.28m x 3.33m) Dual aspect with double glazed windows to the front and to the side. Electric heater. Laminate flooring.

#### Bedroom Two

12' 1" x 11' 11" (3.68m x 3.63m) Double glazed window overlooking the communal garden at the rear. Electric heater. Laminate flooring.

#### Bathroom

Three piece suite comprising a low level wc, wash basin and panelled bath with shower over. Tiled walls. Heater. Extractor.

## First Floor

Approx. 65.6 sq. metres (705.7 sq. feet)

All measurements are approximate and quoted in metric with imperial equivalents and for general guidance only and whilst every attempt has been made to ensure accuracy, they must not be relied on. The fixtures, fittings and appliances referred to have not been tested and therefore no guarantee can be given and that they are in working order. Internal photographs are reproduced for general information and it must not be inferred that any item shown is included with the property. For a free valuation, contact the numbers listed on the brochure