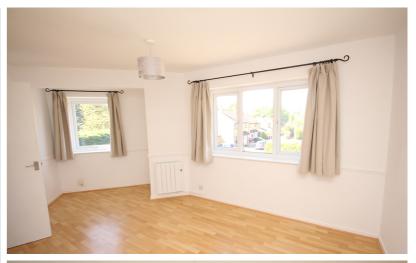

#### Bedroom One

17' 4" x 10' 11" (5.28m x 3.33m) Dual aspect with double glazed windows to the front and to the side. Electric heater. Laminate flooring.

## Lounge

17' 3" x 16' 7" (5.26m x 5.05m)
A spacious room with two double glazed windows to the front aspect. Electric heater. Laminate floor. Tv point.