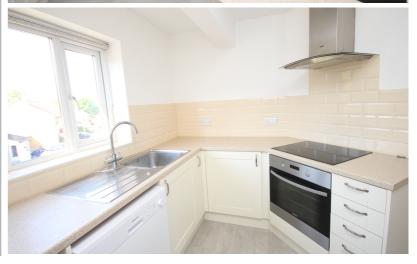

### Kitchen

10' 6" x 10' 4" (3.20m x 3.15m)

Fitted in a range of matching base and eye level units providing ample storage space. Integrated oven and hob with extractor over. Single drainer stainless steel sink unit. Plumbing for a washing machine and dishwasher. Double glazed window to the side aspect.