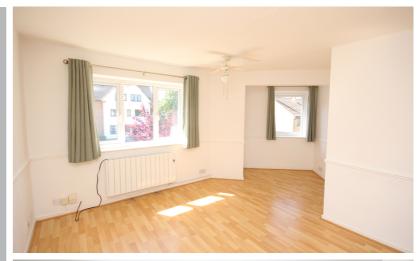

## Lounge

17' 3" x 16' 7" (5.26m x 5.05m)
A spacious room with two double glazed windows to the front aspect. Electric heater. Laminate floor. Tv point.