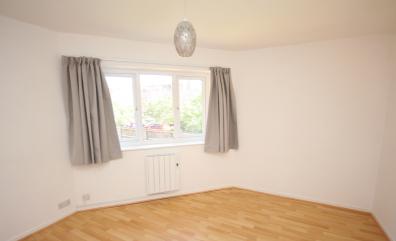

#### Bedroom Two

12' 1" x 11' 11" (3.68m x 3.63m) Double glazed window overlooking the communal garden at the rear. Electric heater. Laminate flooring.