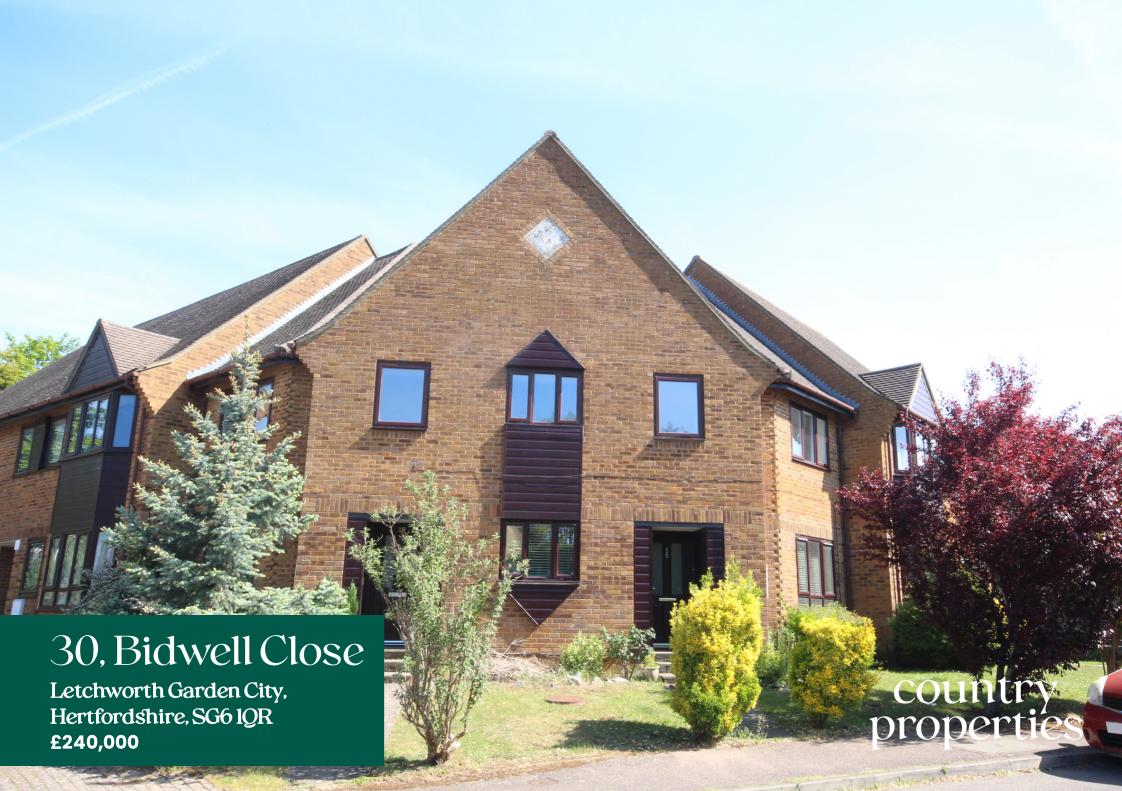

A very spacious two bedroom first floor flat offered with vacant possession and no upper chain. Internal viewing comes highly recommended to fully appreciate this property.

The property has a large lounge/dining room, fitted kitchen with integrated oven and hob, two double bedrooms and a bathroom. The property also benefits from new electic heaters and double glazed windows. Outside there is an allocated parking space and communal garden.