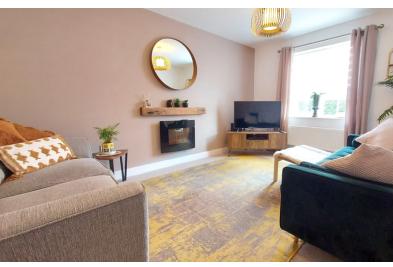

#### LOUNGE

14' 7" x 10' 4" (4.45m x 3.15m) (approx.) UPVC window to front, electric OUTSIDE fireplace and radiator.