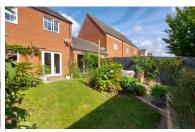

The rear garden is laid to lawn with paved patio, mature shrubs, shed, rear gated access and enclosed by fencing.