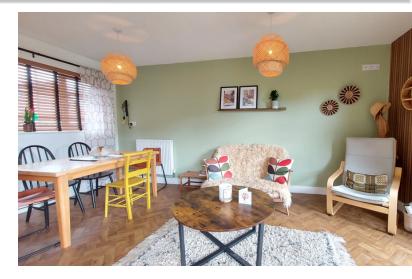

#### LOUNGE

14' 7" x 10' 4" (4.45m x 3.15m) (approx.) UPVC window to front, electric OUTSIDE fireplace and radiator.