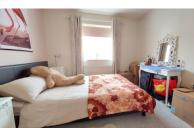

#### **BEDROOM ONE**

12' 2" x 9' 9" (3.71m x 2.97m) (approx.) UPVC window to front, radiator

### **BEDROOM TWO**

10' 11" x 10' 0" (3.33m x 3.05m) (approx.) UPVC window to side and radiator.

#### **BEDROOM THREE**

Door to front, radiator, stairs to first floor, wood flooring and under stairs 7' 6" x 7' 6" (2.29m x 2.29m) (approx.) UPVC window to front and radiator.