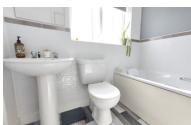

#### **CLOAKROOM**

Fitted with a two piece suite comprising WC and wash hand basin, radiator, part tiled walls and UPVC window to side.

## **ENSUITE**

Fitted with a three piece suite comprising WC, wash hand basin and shower cubicle, part tiled walls, extractor fan and shaver point.

#### **BATHROOM**

Fitted with a three piece suite comprising WC, wash hand basin and bath with mixer tap and shower over, part tiled walls, shaver point and radiator.

The front of the property is laid to lawn and off road parking.