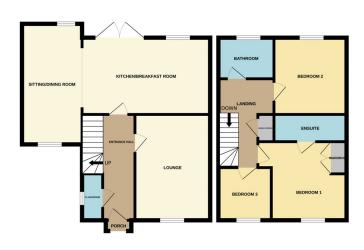

#### **ENTRANCE HALL**

cupboard.

#### **CLOAKROOM**

Fitted with a two piece suite comprising WC and wash hand basin, radiator, part tiled walls and UPVC window to side.

#### LOUNGE

14' 7" x 10' 4" (4.45m x 3.15m) (approx.) UPVC window to front, electric OUTSIDE fireplace and radiator.

#### KITCHEN/BREAKFAST

17' 7" x 10' 7" (5.36m x 3.23m) (approx.) Fitted with a range of base and eye level units, stainless steel sink unit with mixer tap, part tiled walls, integrated oven, gas hob, extractor fan, downlighting, unit lighting, radiator, fridge freezer space, plumbing and space for washing machine, UPVC window to rear and UPVC French doors to garden.

#### **DINING ROOM**

16' 7" x 8' 3" (5.05m x 2.51m) (approx.) Seating area, radiator, loft As is normal with many modern housing estates, there is an annual fee access and UPVC window to front and rear.

#### **LANDING**

Radiator, airing cupboard and loft access.

#### **BEDROOM ONE**

12' 2" x 9' 9" (3.71m x 2.97m) (approx.) UPVC window to front, radiator

## **ENSUITE**

Fitted with a three piece suite comprising WC, wash hand basin and shower cubicle, part tiled walls, extractor fan and shaver point.

### **BEDROOM TWO**

10' 11" x 10' 0" (3.33m x 3.05m) (approx.) UPVC window to side and radiator.

#### **BEDROOM THREE**

Door to front, radiator, stairs to first floor, wood flooring and under stairs 7' 6" x 7' 6" (2.29m x 2.29m) (approx.) UPVC window to front and radiator.

#### **BATHROOM**

Fitted with a three piece suite comprising WC, wash hand basin and bath with mixer tap and shower over, part tiled walls, shaver point and radiator.

The front of the property is laid to lawn and off road parking.

#### **AGENTS NOTE**

The floorplan is for illustrative purposes only. Fixtures and fittings may not represent the current state of the property. Not to scale and is meant as a guide only.

for the upkeep of the roads, lighting and communal green areas. For further information please call Rosedale Property Agents.