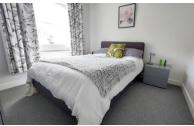

#### **BEDROOM ONE**

12' 2" x 9' 9" (3.71m x 2.97m) (approx.) UPVC window to front, radiator

### **BEDROOM TWO**

10' 11" x 10' 0" (3.33m x 3.05m) (approx.) UPVC window to side and radiator.

#### **BEDROOM THREE**

Door to front, radiator, stairs to first floor, wood flooring and under stairs 7' 6" x 7' 6" (2.29m x 2.29m) (approx.) UPVC window to front and radiator.