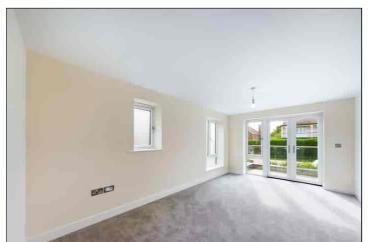

#### **Bedroom One**

 $5.18m \times 3.09m$  (17' 0" x 10' 2") There are double glazed French doors to the balcony, two frosted double glazed windows to the side, carpet flooring, television point and underfloor heating.

#### **Bedroom Two**

4.14 m x 3.92 m (13' 7" x 12' 10") There is a double glazed window to the front, carpet flooring, television point, underfloor heating and a door to the en-suite w.c.