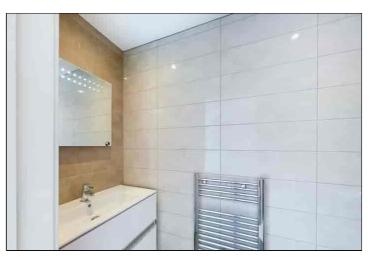

#### En-suite W.C

There is a low level w.c with a concealed cistern, wash hand basin with chrome mixer tap inset to a vanity unit with an illuminated mirror over, chrome ladder style towel radiator, fully tiled walls, tiled flooring, extractor and down lights.

#### Bathroom

2.07m x 2.07m (6' 9" x 6' 9") This well appointed room features a panelled bath with a chrome mixer tap and a rain style mixer shower over with a hand shower attachment, low level w.c with a concealed cistern, wash hand basin with chrome mixer tap inset to a vanity unit with an illuminated mirror over, chrome ladder style towel radiator, fully tiled walls, tiled flooring, extractor and down lights.