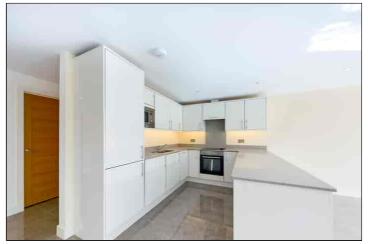

#### Kitchen Area

There is a range of fitted wall, base and drawer units with integrated appliances including an electric oven/grill, hob with an extractor hood over, microwave, washing machine, slimline dishwasher, fridge and freezer. There is a stainless steel sink unit with chrome mixer tap inset to quartz work tops, under unit lighting down lights and porcelain tiled flooring with underfloor heating.