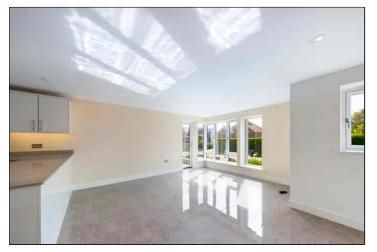

#### **Kitchen/Living Room**

7.15m x 5.00m (23' 5" x 16' 5")

#### Living Room Area

There is a double glazed corner window unit with a glazed door to the private balcony. There are media points, down lights and tiled flooring with underfloor heating.