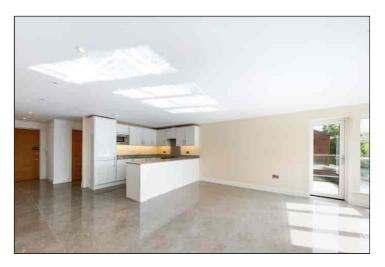

#### **Kitchen/Living Room**

7.15m x 5.00m (23' 5" x 16' 5")

#### Kitchen Area

There is a range of fitted wall, base and drawer units with integrated appliances including an electric oven/grill, hob with an extractor hood over, microwave, washing machine, slimline dishwasher, fridge and freezer. There is a stainless steel sink unit with chrome mixer tap inset to quartz work tops, under unit lighting down lights and porcelain tiled flooring with underfloor heating.

#### Living Room Area

There is a double glazed corner window unit with a glazed door to the private balcony. There are media points, down lights and tiled flooring with underfloor heating.

#### Balcony

2.60m x 1.41m (8' 6" x 4' 8") There is granite paved flooring and feature lighting. The balcony can be accessed via the living room area and bedroom one.