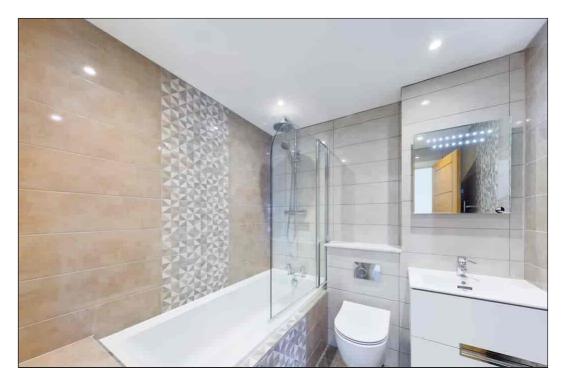

#### Bathroom

2.07m x 2.07m (6' 9" x 6' 9") This well appointed room features a panelled bath with a chrome mixer tap and a rain style mixer shower over with a hand shower attachment, low level w.c with a concealed cistern, wash hand basin with chrome mixer tap inset to a vanity unit with an illuminated mirror over, chrome ladder style towel radiator, fully tiled walls, tiled flooring, extractor and down lights.