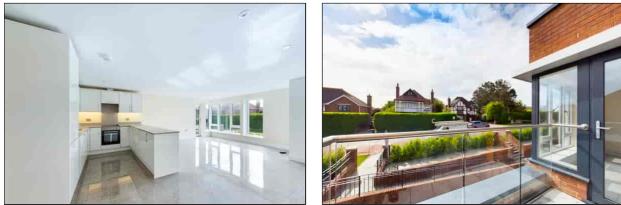

#### Kitchen Area

There is a range of fitted wall, base and drawer units with integrated appliances including an electric oven/grill, hob with an extractor hood over, microwave, washing machine, slimline dishwasher, fridge and freezer. There is a stainless steel sink unit with chrome mixer tap inset to quartz work tops, under unit lighting down lights and porcelain tiled flooring with underfloor heating.

#### Living Room Area

There is a double glazed corner window unit with a glazed door to the private balcony. There are media points, down lights and tiled flooring with underfloor heating.

#### Balcony

2.60m x 1.41m (8' 6" x 4' 8") There is granite paved flooring and feature lighting. The balcony can be accessed via the living room area and bedroom one.