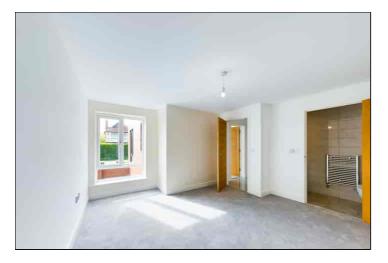

#### **Bedroom One**

 $5.18m \times 3.09m$  (17' 0" x 10' 2") There are double glazed French doors to the balcony, two frosted double glazed windows to the side, carpet flooring, television point and underfloor heating.

#### **Bedroom Two**

4.14 m x 3.92 m (13' 7" x 12' 10") There is a double glazed window to the front, carpet flooring, television point, underfloor heating and a door to the en-suite w.c.