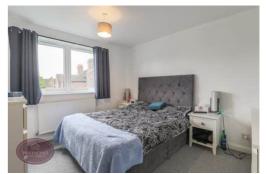

### **Bedroom 1**

3.72m x 3.65m (12' 2" x 12' 0") UPVC double glazed window to the front and radiator.

#### Bedroom 2

3.18m x 2.91m (10' 5" x 9' 7") UPVC double glazed window to the rear, built in storage cupboard and radiator.

### **Bedroom 3**

2.72m x 2.27m (8' 11" x 7' 5") UPVC double glazed window to the front, storage cupboard and radiator.