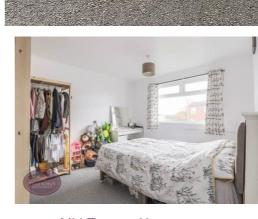

### **Bedroom 1**

3.72m x 3.65m (12' 2" x 12' 0") UPVC double glazed window to the front and radiator.

#### Bedroom 2

3.18m x 2.91m (10' 5" x 9' 7") UPVC double glazed window to the rear, built in storage cupboard and radiator.

### **Bedroom 3**

2.72m x 2.27m (8' 11" x 7' 5") UPVC double glazed window to the front, storage cupboard and radiator.