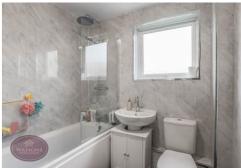

#### **Bathroom**

3 piece suite in white comprising WC, vanity sink unit and bath with shower over. Ceiling spotlights, radiator and 2 obscured uPVC double glazed windows to the rear.