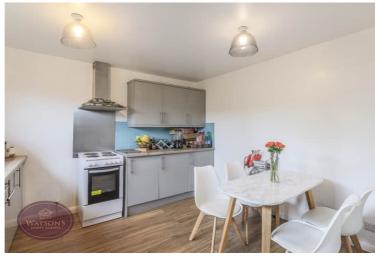

## **Dining Kitchen**

3.54m x 2.38m (11' 7" x 7' 10") A range of matching wall & base units, space for cooker with extractor over, plumbing for washing machine, wood effect laminate flooring, uPVC double glazed window to the rear and radiator.