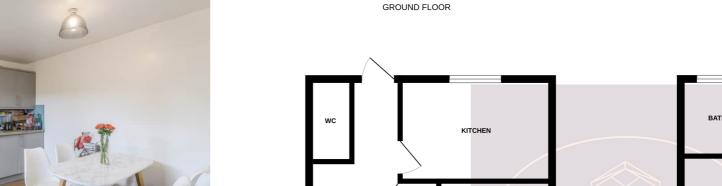

### **Ground Floor**

## **Dining Kitchen**

3.54m x 2.38m (11' 7" x 7' 10") A range of matching wall & base units, space for cooker with extractor over, plumbing for washing machine, wood effect laminate flooring, uPVC double glazed window to the rear and radiator.

#### WC

1.92m x 0.99m (6' 4" x 3' 3") WC and vanity sink unit. Obscured uPVC double glazed window to the rear and radiator.

Whilst every attempt has been made to ensure the accuracy of the floorplan contained here, measuremen of doors, windows, rooms and any other lems are approximate and no responsibility is taken for any erro omission or mis-statement. This plan is for illustrative purposes only and should be used as such by any prospective purchaser. The services, systems and appliances shown have not been tested and no guarant as to their operability or efficiency can be given.