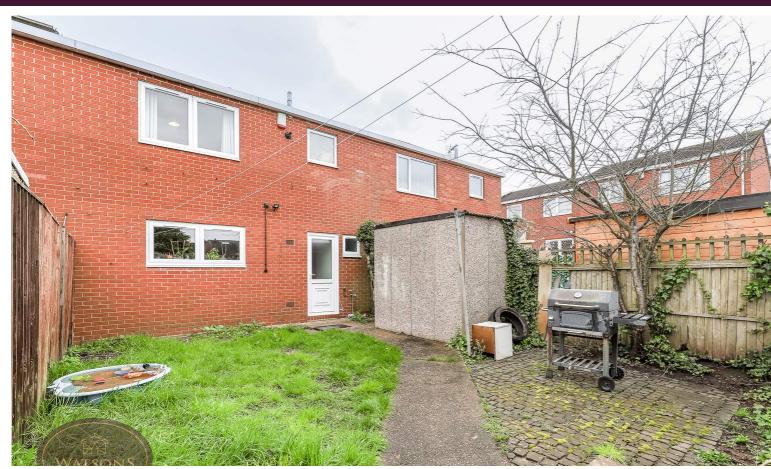

#### **Outside**

To the front of the property is a turfed lawn. The rear garden comprises a paved patio, turfed lawn, brick built outhouse and is enclosed by timber fencing to the perimeter.