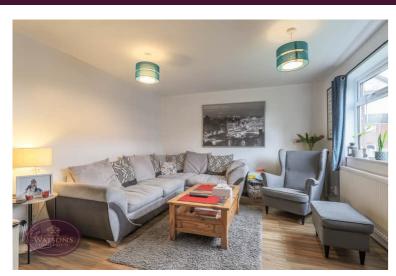

# Lounge

4.20m x 3.54m (13' 9" x 11' 7") UPVC double glazed window to the front, radiator and wood effect laminate flooring.