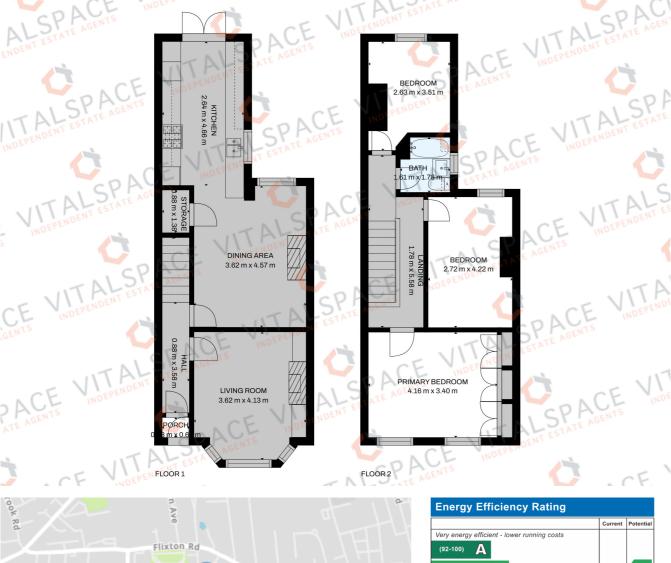

## Lime Avenue, Urmston, M41 5DB

\*\*VIDEO TOUR\*\* - \*\*WALK INTO URMSTON\*\* - VITALSPACE ESTATE AGENTS are pleased to offer for sale this immaculately presented THREE DOUBLE BEDROOM period mid terrace property located within walking distance of both Abbotsfield Park and Urmston town centre. This sizeable property boasts character and original features in abundance with accommodation which briefly comprises; a warm and welcoming entrance hallway, a generously sized bay fronted living room, a spacious dining room and a good sized breakfast kitchen with double doors opening out into the rear garden. To the first floor there are THREE bedrooms and a contemporary tiled three piece bathroom. Externally to the front of this attractive property, there is a pleasant walled garden and pathway to the front door whilst to the rear there is an enclosed courtyard with artificial grass, walled for privacy with ample space for alfresco dining during those summer months. Perfectly situated within walking distance to the centre of Urmston ideally placed to enjoy the ever growing selection of amenities including local shops, bars, restaurants, Urmston Grammar school as well as being within walking distance to Urmston train station. Contact VitalSpace Estate Agents for further information or to arrange a viewing.

## **Features**

- Three double bedrooms
- Mid period terrace
- Original character features
- Gas central heating
- uPVC double glazing
- Modern breakfast kitchen
- Contemporary bathroom
- Walk into Urmston
- Pleasant courtyard garden
- Viewing advised