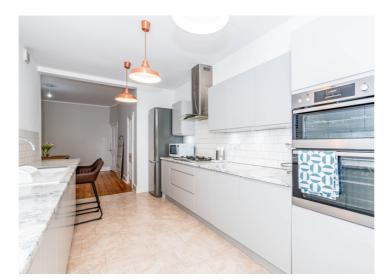

## Lime Avenue, Urmston, M41 5DB

\*\*VIDEO TOUR\*\* - \*\*WALK INTO URMSTON\*\* - VITALSPACE ESTATE AGENTS are pleased to offer for sale this immaculately presented THREE DOUBLE BEDROOM period mid terrace property located within walking distance of both Abbotsfield Park and Urmston town centre. This sizeable property boasts character and original features in abundance with accommodation which briefly comprises; a warm and welcoming entrance hallway, a generously sized bay fronted living room, a spacious dining room and a good sized breakfast kitchen with double doors opening out into the rear garden. To the first floor there are THREE bedrooms and a contemporary tiled three piece bathroom. Externally to the front of this attractive property, there is a pleasant walled garden and pathway to the front door whilst to the rear there is an enclosed courtyard with artificial grass, walled for privacy with ample space for alfresco dining during those summer months. Perfectly situated within walking distance to the centre of Urmston ideally placed to enjoy the ever growing selection of amenities including local shops, bars, restaurants, Urmston Grammar school as well as being within walking distance to Urmston train station. Contact VitalSpace Estate Agents for further information or to arrange a viewing.

## **Features**

- Three double bedrooms
- Mid period terrace
- Original character features
- Gas central heating
- uPVC double glazing
- Modern breakfast kitchen
- Contemporary bathroom
- Walk into Urmston
- Pleasant courtyard garden
- Viewing advised