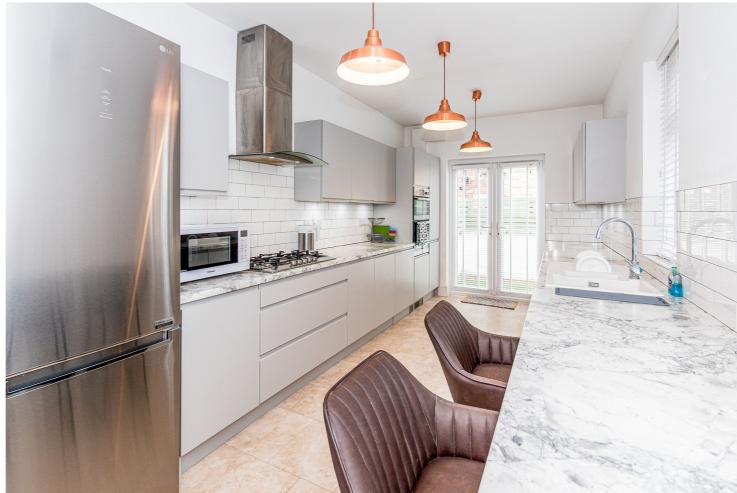

## Lime Avenue, Urmston, M41 5DB

\*\*VIDEO TOUR\*\* - \*\*WALK INTO URMSTON\*\* - VITALSPACE ESTATE AGENTS are pleased to offer for sale this immaculately presented THREE DOUBLE BEDROOM period mid terrace property located within walking distance of both Abbotsfield Park and Urmston town centre. This sizeable property boasts character and original features in abundance with accommodation which briefly comprises; a warm and welcoming entrance hallway, a generously sized bay fronted living room, a spacious dining room and a good sized breakfast kitchen with double doors opening out into the rear garden. To the first floor there are THREE bedrooms and a contemporary tiled three piece bathroom. Externally to the front of this attractive property, there is a pleasant walled garden and pathway to the front door whilst to the rear there is an enclosed courtyard with artificial grass, walled for privacy with ample space for alfresco dining during those summer months. Perfectly situated within walking distance to the centre of Urmston ideally placed to enjoy the ever growing selection of amenities including local shops, bars, restaurants, Urmston Grammar school as well as being within walking distance to Urmston train station. Contact VitalSpace Estate Agents for further information or to arrange a viewing.

## **Features**

- Three double bedrooms
- Mid period terrace
- Original character features
- Gas central heating
- uPVC double glazing
- Modern breakfast kitchen
- Contemporary bathroom
- Walk into Urmston
- Pleasant courtyard garden
- Viewing advised