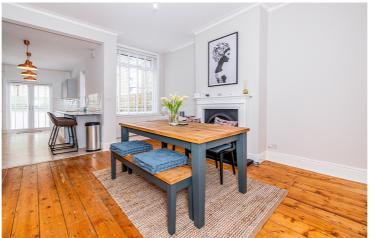

## Lime Avenue, Urmston, M41 5DB

\*\*VIDEO TOUR\*\* - \*\*WALK INTO URMSTON\*\* - VITALSPACE ESTATE AGENTS are pleased to offer for sale this immaculately presented THREE DOUBLE BEDROOM period mid terrace property located within walking distance of both Abbotsfield Park and Urmston town centre. This sizeable property boasts character and original features in abundance with accommodation which briefly comprises; a warm and welcoming entrance hallway, a generously sized bay fronted living room, a spacious dining room and a good sized breakfast kitchen with double doors opening out into the rear garden. To the first floor there are THREE bedrooms and a contemporary tiled three piece bathroom. Externally to the front of this attractive property, there is a pleasant walled garden and pathway to the front door whilst to the rear there is an enclosed courtyard with artificial grass, walled for privacy with ample space for alfresco dining during those summer months. Perfectly situated within walking distance to the centre of Urmston ideally placed to enjoy the ever growing selection of amenities including local shops, bars, restaurants, Urmston Grammar school as well as being within walking distance to Urmston train station. Contact VitalSpace Estate Agents for further information or to arrange a viewing.