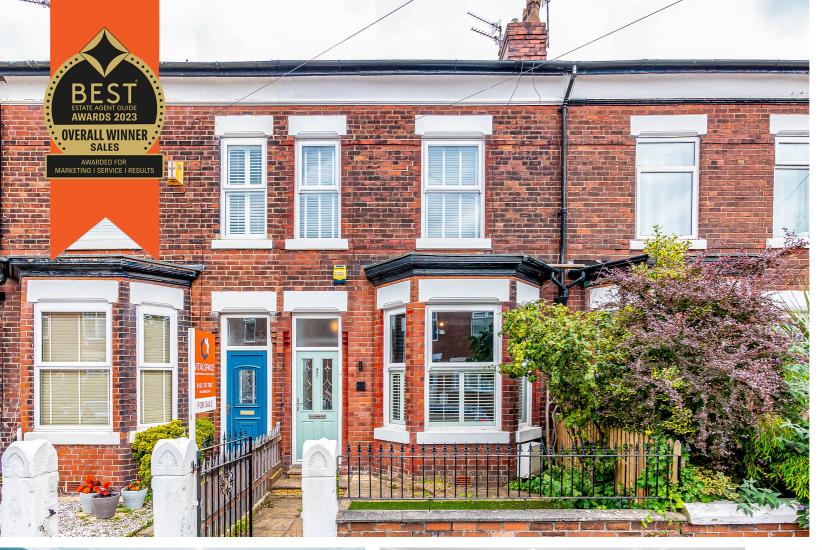

## Lime Avenue, Urmston, M41 5DB

\*\*VIDEO TOUR\*\* - \*\*WALK INTO URMSTON\*\* - VITALSPACE ESTATE AGENTS are pleased to offer for sale this immaculately presented THREE DOUBLE BEDROOM period mid terrace property located within walking distance of both Abbotsfield Park and Urmston town centre. This sizeable property boasts character and original features in abundance with accommodation which briefly comprises; a warm and welcoming entrance hallway, a generously sized bay fronted living room, a spacious dining room and a good sized breakfast kitchen with double doors opening out into the rear garden. To the first floor there are THREE bedrooms and a contemporary tiled three piece bathroom. Externally to the front of this attractive property, there is a pleasant walled garden and pathway to the front door whilst to the rear there is an enclosed courtyard with artificial grass, walled for privacy with ample space for alfresco dining during those summer months. Perfectly situated within walking distance to the centre of Urmston ideally placed to enjoy the ever growing selection of amenities including local shops, bars, restaurants, Urmston Grammar school as well as being within walking distance to Urmston train station. Contact VitalSpace Estate Agents for further information or to arrange a viewing.

## **Features**

- Three double bedrooms
- Mid period terrace
- Original character features
- Gas central heating
- uPVC double glazing
- Modern breakfast kitchen
- Contemporary bathroom
- Walk into Urmston
- Pleasant courtyard garden
- Viewing advised