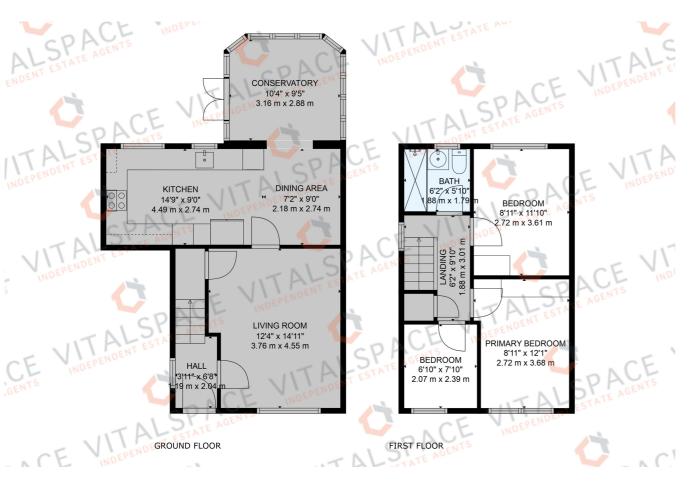

## Walmsley Grove, Urmston, M41 9SG

\*\*VIDEO TOUR\*\* - \*\*WALK INTO URMSTON\*\* - VITALSPACE ESTATE AGENTS are delighted to offer for sale this beautifully presented and thoughtfully extended three bedroom semi detached home, ideally positioned within a secluded cul-de-sac just off Church Road. Positioned within minutes walk to the heart of Urmston town centre, upon entering the property, you are welcomed by a bright and airy hallway that leads into a stylish and contemporary living room, a warm and inviting space perfect for relaxation. To the rear of the property, a stunning extended kitchen and dining area awaits, featuring modern fittings and ample space for entertaining and family gatherings. The kitchen area itself opens into a further reception room in the form of a uPVC double glazed conservatory overlooking the West facing rear garden, ideal for a variety of uses but currently used as a sitting room by our clients. To the first floor, a shaped landing provides entry into three generously sized bedrooms alongside a sleek, contemporary three piece family shower room. Externally, the property benefits from a low maintenance front garden with a neatly kept lawned garden and a private driveway providing excellent off road parking facilities. To the rear, a beautifully landscaped, west facing garden offers the perfect setting for summer evenings and alfresco dining. Ideally located, this property enjoys close proximity to Urmston's vibrant town centre, with an excellent range of bars, restaurants, and local amenities. Commuters will appreciate the superb transport links, including nearby access to Flixton and Chassen Road train stations, offering direct connections to both Manchester City Centre and Liverpool. This fantastic property is ideal for families, professionals, or anyone looking to enjoy modern living in a sought after location. Early viewing is highly recommended.

## Features

- Three Bedroom House
- Semi Detached Property
- Great Local Amenities
- uPVC Double Glazing
- Immaculate condition
- Quiet secluded location
- Walk into Urmston
- Extended dining kitchen
- uPVC conservatory
- West facing rear garden