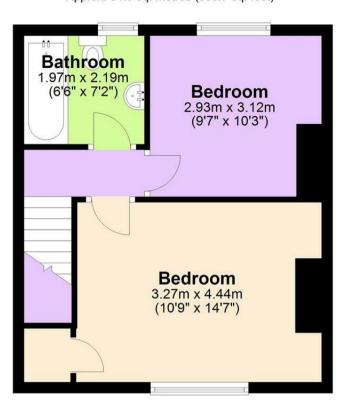

The council tax band is A.

The interior of this property comprises a spacious living room, w/c and fitted kitchen on the ground floor. The first floor consists of 2 bedrooms and the family bathroom. The exterior boasts a private rear garden, perfect for enjoying the summer months.

## **First Floor**

Approx. 34.0 sq. metres (365.7 sq. feet)

Total area: approx. 68.5 sq. metres (737.4 sq. feet)

11 Willow Road, Ferryhill

20-22 Bridge End, Leeds, LS1 4DJ t: 0330 004 0050 e: hello@bettermove.co.uk www.bettermove.co.uk