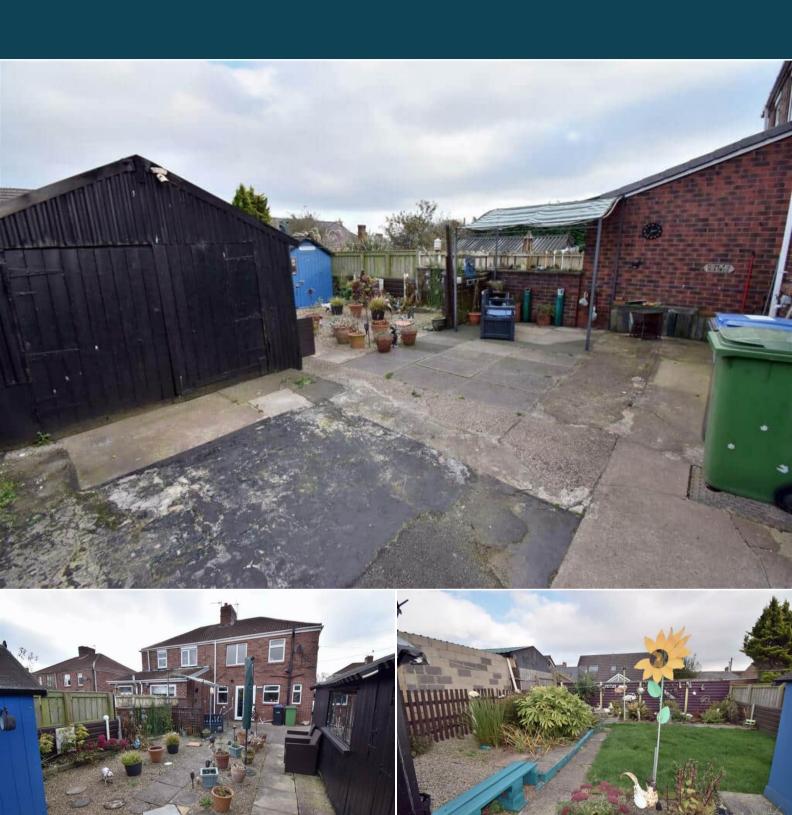

The council tax band is A.

The interior of this property comprises a spacious living room, w/c and fitted kitchen on the ground floor. The first floor consists of 2 bedrooms and the family bathroom. The exterior boasts a private rear garden, perfect for enjoying the summer months.