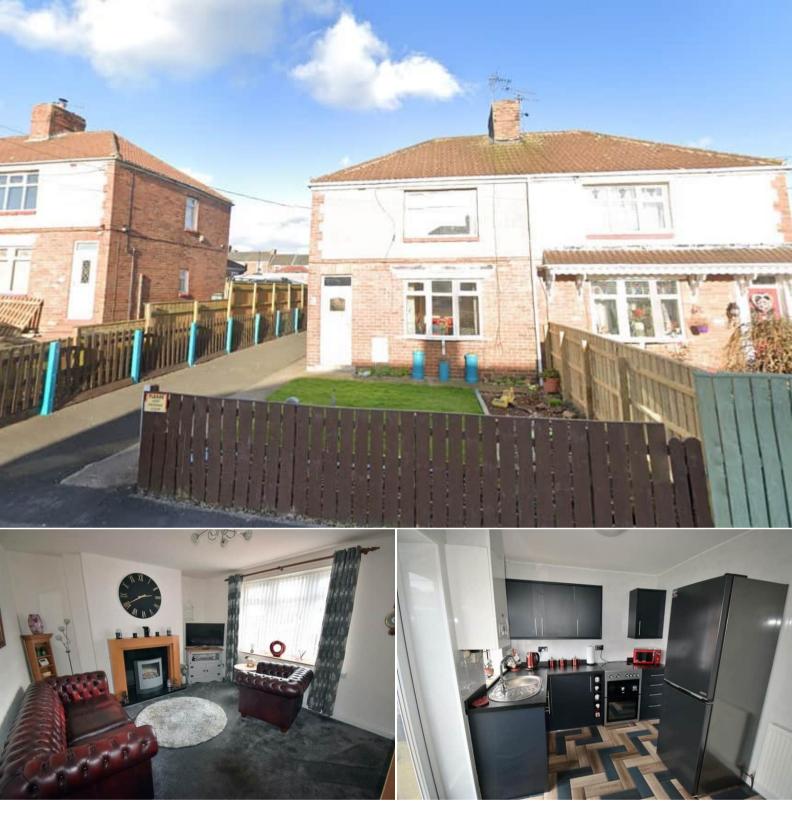

## Willow Road Ferryhill

Bettermove are proud to present this 2 bedroom semi-detached house in Ferryhill available with no forward chain.

The property benefits from double glazing, gas central heating throughout and has off street parking available.

The council tax band is A.

The interior of this property comprises a spacious living room, w/c and fitted kitchen on the ground floor. The first floor consists of 2 bedrooms and the family bathroom. The exterior boasts a private rear garden, perfect for enjoying the summer months.

Located in the popular town of Ferryhill, the property is close to a range of amenities, including shops, supermarkets, restaurants and pubs. Excellent transport connections can be found from the A167, A1(M) and local bus routes.