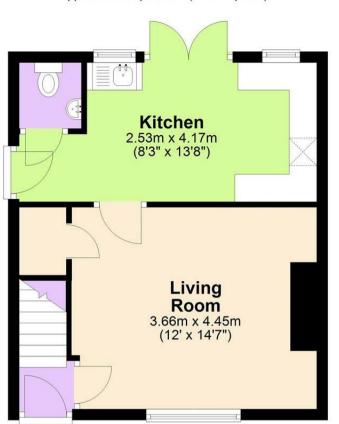

## **Ground Floor**

Approx. 34.5 sq. metres (371.8 sq. feet)

## **First Floor**

Approx. 34.0 sq. metres (365.7 sq. feet)

Total area: approx. 68.5 sq. metres (737.4 sq. feet)

11 Willow Road, Ferryhill

20-22 Bridge End, Leeds, LS1 4DJ t: 0330 004 0050 e: hello@bettermove.co.uk www.bettermove.co.uk