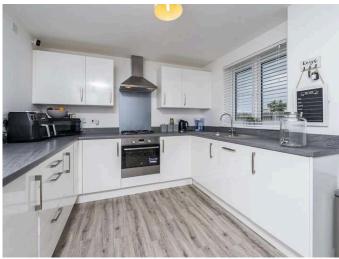

2 bathrooms

- + Modern, four-bedroom, detached home set within a popular residential setting of similar properties
- + Offered to the market in move in condition
- A fantastic location for amenities with a wide variety of amenities within walking distance, including various supermarkets, restaurants and leisure facilities
- + Fife Leisure Park offers various coffee shops, additional eateries, gym facilities and a ten-screen cinema
- + Walking distance of primary and secondary schooling
- + Several local train stations within Dunfermline, Rosyth and Inverkeithing, Park and Ride facilities to Edinburgh City Centre and Airport via Halbeath and circa 0.5 miles from access to the M90 motorway
- + Driveway and integral single garage
- + Entrance hall leading to spacious lounge with storage available under the stairs
- + Modern Kitchen dining offering base and wall units and a mixture of white goods with access to rear garden
- + Utility room and WC
- + Master bedroom with built in mirrored wardrobes and modern en suite shower room
- + Three additional bedrooms with ample space for free standing furniture
- + Tiled family bathroom with three-piece suite and shower over the bath
- + Private easy maintained rear garden all laid to lawn

 Living Room
 4.35 m x 3.72 m / 14'3" x 12'2"
 Bedroom 4
 3.53 m x 2.21 m / 11'7" x 7'3"

 Kitchen Dining Room
 4.84 m x 2.87 m / 15'11" x 9'5"
 Utility Room
 2.00 m x 1.59 m / 6'7" x 5'3"

 Bedroom 1
 3.86 m x 3.71 m / 12'8" x 12'2"
 Bathroom
 2.43 m x 1.70 m / 8'0" x 5'7"