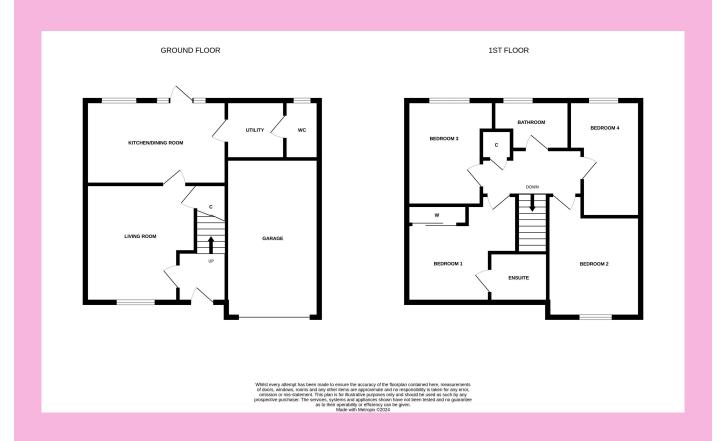

 Living Room
 4.35 m x 3.72 m / 14'3" x 12'2"
 Bedroom 4
 3.53 m x 2.21 m / 11'7" x 7'3"

 Kitchen Dining Room
 4.84 m x 2.87 m / 15'11" x 9'5"
 Utility Room
 2.00 m x 1.59 m / 6'7" x 5'3"

 Bedroom 1
 3.86 m x 3.71 m / 12'8" x 12'2"
 Bathroom
 2.43 m x 1.70 m / 8'0" x 5'7"

 Bedroom 2
 5.06 m x 2.81 m / 16'7" x 9'3"
 Ensuite
 2.13 m x 1.54 m / 7'0" x 5'1"

3.72 m x 2.90 m / 12'2" x 9'6"

Bedroom 3