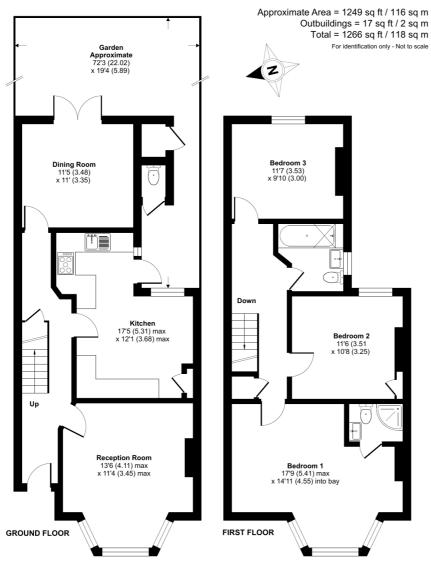

The house, over two floors offers three good sized bedrooms, a family bathroom and an ensuite shower room to the master bedroom.

On the ground floor there is a large reception room, a good sized kitchen with a separate dining area and further reception room opening on to a large grass lawn garden.

## Larden Road, London, W3

Floor plan produced in accordance with RICS Property Measurement Standards incorporating International Property Measurement Standards (IPMS2 Residential). ©nichecom 2022. Produced for Cow & Co Properties Ltd. REF: 85068