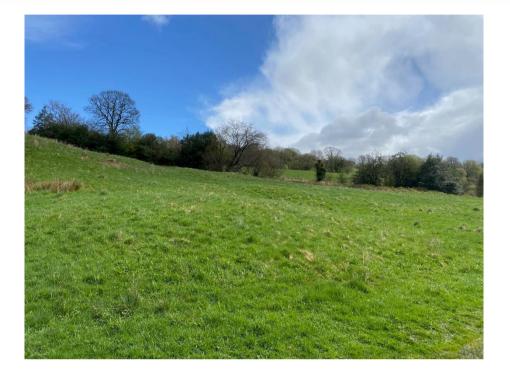

## RTS Richard Turner & Son AUCTIONEERS, VALUERS & ESTATE AGENTS Est 1803

3.34 acres Red Lane Colne, Lancashire BB8 7JP Guide Price £45,000

A genuine and handy size piece of grassland well located between Barrowford and Colne. The land has good prospects for the farmer, lifestyle and investor buyers alike. The land has direct roadside access from Red Lane at two points along the roadside boundary with a natural water supply to the south westerly boundary and Wanless Water. There is a public footpath that runs off Red Lane down the westerly boundary following the historic access lane to Heirs House Farm. The land is offered for sale by informal tender freehold with vacant possession on completion.