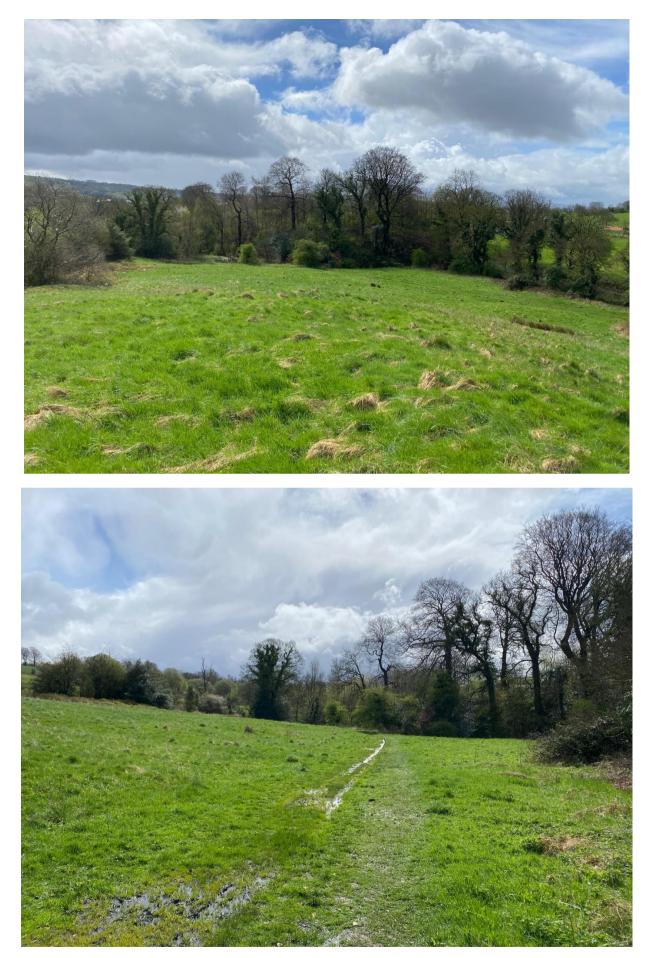

## RTS Richard Turner & Son AUCTIONEERS, VALUERS & ESTATE AGENTS Est 1803

3.34 acres Red Lane Colne, Lancashire BB8 7JP Guide Price £45,000

A genuine and handy size piece of grassland well located between Barrowford and Colne. The land has good prospects for the farmer, lifestyle and investor buyers alike. The land has direct roadside access from Red Lane at two points along the roadside boundary with a natural water supply to the south westerly boundary and Wanless Water. There is a public footpath that runs off Red Lane down the westerly boundary following the historic access lane to Heirs House Farm. The land is offered for sale by informal tender freehold with vacant possession on completion.