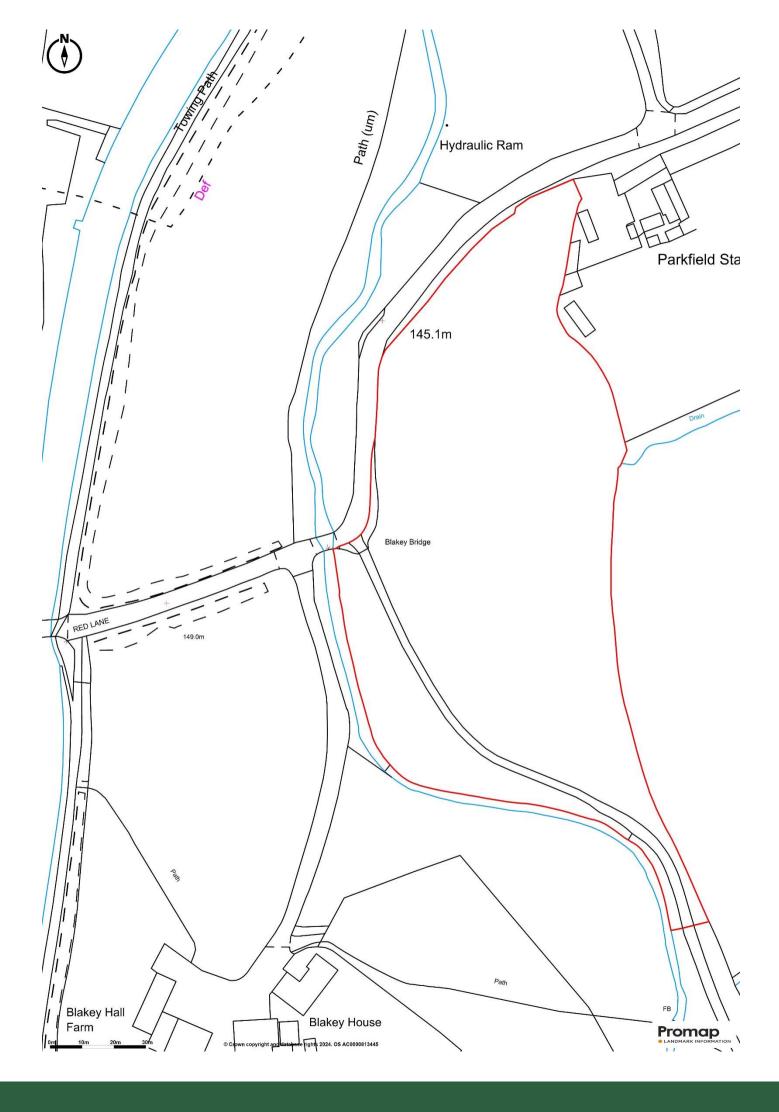

## RTS Richard Turner & Son AUCTIONEERS, VALUERS & ESTATE AGENTS Est 1803

3.34 acres Red Lane Colne, Lancashire BB8 7JP Guide Price £45,000

A genuine and handy size piece of grassland well located between Barrowford and Colne. The land has good prospects for the farmer, lifestyle and investor buyers alike. The land has direct roadside access from Red Lane at two points along the roadside boundary with a natural water supply to the south westerly boundary and Wanless Water. There is a public footpath that runs off Red Lane down the westerly boundary following the historic access lane to Heirs House Farm. The land is offered for sale by informal tender freehold with vacant possession on completion.