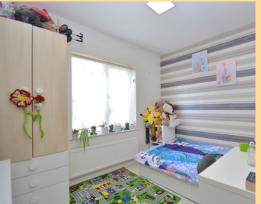

### 7' 2" > 6' 2" (2 2

7' 3"  $\times$  6' 3" (2.21m  $\times$  1.91m) UPVC double glazed window to the front aspect. Radiator.