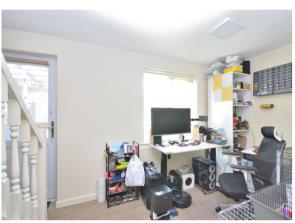

# Bedroom One

10' 1" x 8' 1" (3.07m x 2.46m) UPVC double glazed window to the rear aspect. Radiator.

### Bedroom Two

9' 8" x 8' 1" (2.95m x 2.46m) UPVC double glazed window to the rear aspect. Radiator.

### 7' 2" > 6' 2" (2 2

7' 3"  $\times$  6' 3" (2.21m  $\times$  1.91m) UPVC double glazed window to the front aspect. Radiator.