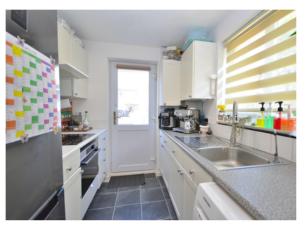

## Kitchen

9' 7" x 6' 11" (2.92m x 2.11m) Kitchen suite comprising a range of base and eye level units. Four ring induction hob. Stainless steel sink and drainer unit. Radiator. UPVC double glazed window to the front aspect. UPVC double glazed door to the side aspect. Wall mounted boiler. Door leading to dining room: