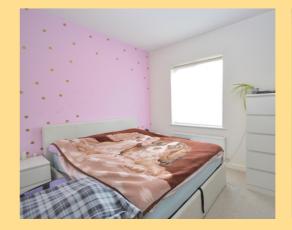

# Bedroom One

10' 1" x 8' 1" (3.07m x 2.46m) UPVC double glazed window to the rear aspect. Radiator.

### Bedroom Two

9' 8" x 8' 1" (2.95m x 2.46m) UPVC double glazed window to the rear aspect. Radiator.