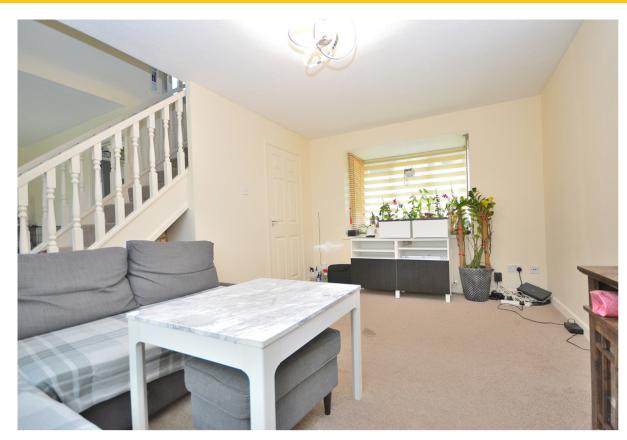

### Lounge

14' 7"  $\times$  10' 1" (4.45m  $\times$  3.07m) UPVC double glazed windows to the front and rear aspect. Radiator. Stairs leading to the first floor.