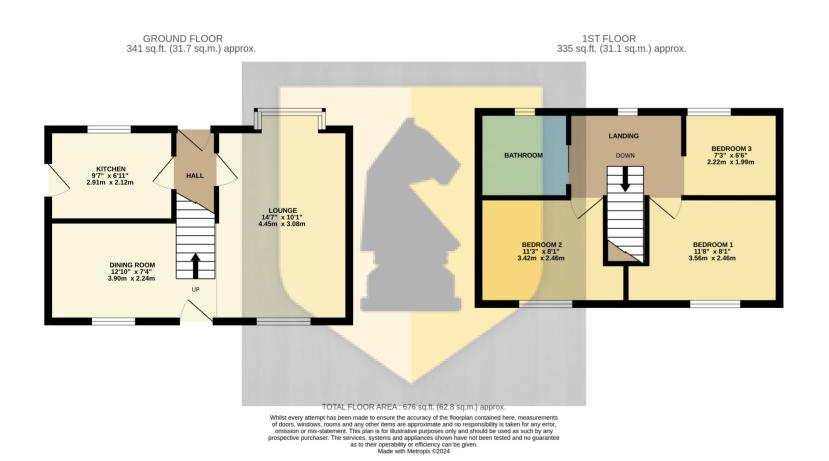

### **Ground Floor**

# Hallway

Enter via UPVC front door. Doors leading to:

### Lounge

14' 7"  $\times$  10' 1" (4.45m  $\times$  3.07m) UPVC double glazed windows to the front and rear aspect. Radiator. Stairs leading to the first floor.

## Kitchen

9' 7" x 6' 11" (2.92m x 2.11m) Kitchen suite comprising a range of base and eye level units. Four ring induction hob. Stainless steel sink and drainer unit. Radiator. UPVC double glazed window to the front aspect. UPVC double glazed door to the side aspect. Wall mounted boiler. Door leading to dining room:

### **Dining Room**

13' 3" x 7' 4" (4.04m x 2.24m) UPVC double glazed window to rear aspect. uPVC double glazed door to rear aspect. Radiator. Stairs leading to first floor.

# First Floor

### Landing

UPVC double glazed window to the front aspect. Doors into:

# Bedroom One

10' 1" x 8' 1" (3.07m x 2.46m) UPVC double glazed window to the rear aspect. Radiator.

### Bedroom Two

9' 8" x 8' 1" (2.95m x 2.46m) UPVC double glazed window to the rear aspect. Radiator.

### 7' 2" > 6' 2" (2 2

7' 3"  $\times$  6' 3" (2.21m  $\times$  1.91m) UPVC double glazed window to the front aspect. Radiator.

#### Bathroom

Three piece suite comprising: Wall mounted low flush WC. Wall mounted hand wash basin with mixer tap over. Bath with integrated rainfall shower unit over. Heated towel rail. Obscured double glazed window to the front aspect.