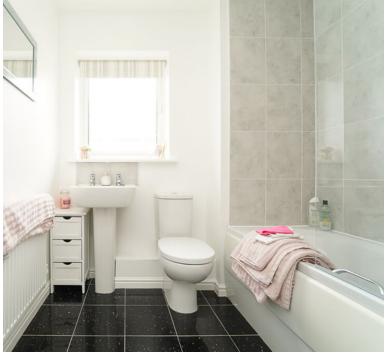

### **Family Bathroom**

6' 9" x 6' 1" (2.07m x 1.87m) Radiator; Upvc double glazed window to side; white suite of Wc, basin and bath with shower over and glass screen