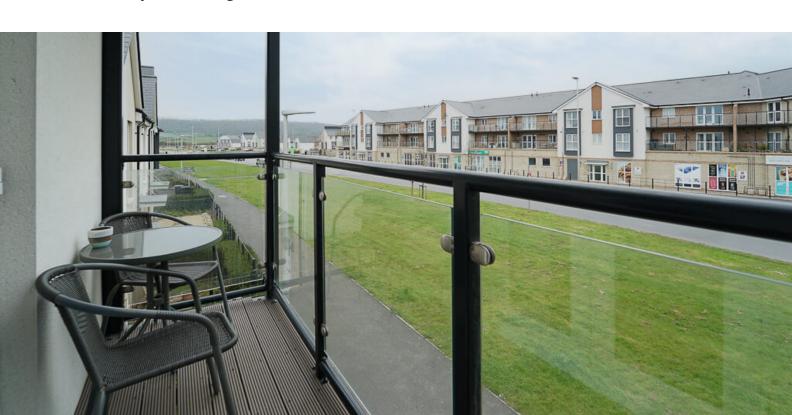

# Balcony

3' 4" x 11' 0" (1.04m x 3.36m) Glass fronted balcony area to front views