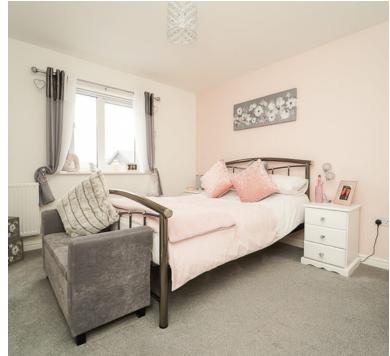

#### **Bedroom One**

12' 2" x 9' 11" (3.71m x 3.02m)
Radiator; Upvc double glazed window to rear

#### **Bedroom Two**

12' 2" x 10' 2" (3.71m x 3.10m)
Radiator; Upvc double glazed window to rear