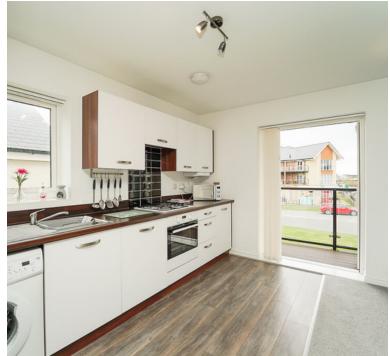

#### Kitchen Area

13' 6" x 6' 1" (4.12m x 1.87m) kitchen offers a range of wall and base units with worktops over, hob with extractor hood over and electric oven under, washing machine and fridge freezer, inset stainless steel sink/drainer; Upvc window to side and doors to balcony to front.