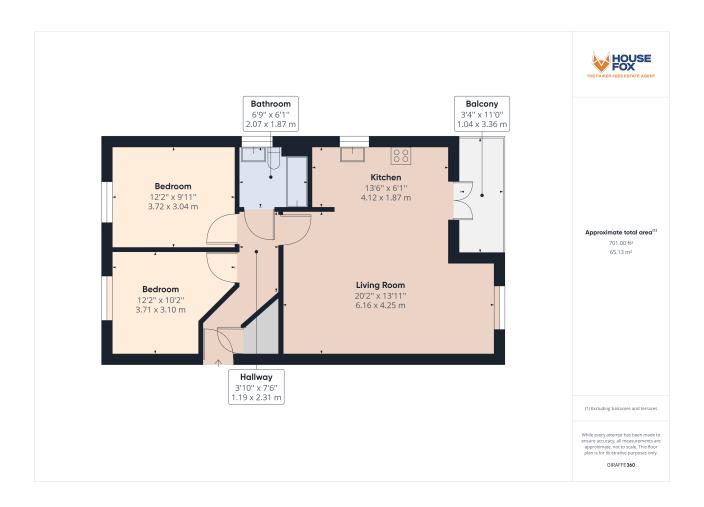

#### **Entrance Hall**

3' 10" x 7' 6" (1.19m x 2.31m)

## Open-Plan Living / Dining Room

20' 2" x 13' 11" (6.16m x 4.25m) Radiator; Upvc double glazed window to front and rear doors to balcony

#### Kitchen Area

13' 6" x 6' 1" (4.12m x 1.87m) kitchen offers a range of wall and base units with worktops over, hob with extractor hood over and electric oven under, washing machine and fridge freezer, inset stainless steel sink/drainer; Upvc window to side and doors to balcony to front.

#### **Bedroom One**

12' 2" x 9' 11" (3.71m x 3.02m)
Radiator; Upvc double glazed window to rear

# Balcony

3' 4" x 11' 0" (1.04m x 3.36m) Glass fronted balcony area to front views

#### **Bedroom Two**

12' 2" x 10' 2" (3.71m x 3.10m)
Radiator; Upvc double glazed window to rear

### **Family Bathroom**

6' 9" x 6' 1" (2.07m x 1.87m) Radiator; Upvc double glazed window to side; white suite of Wc, basin and bath with shower over and glass screen