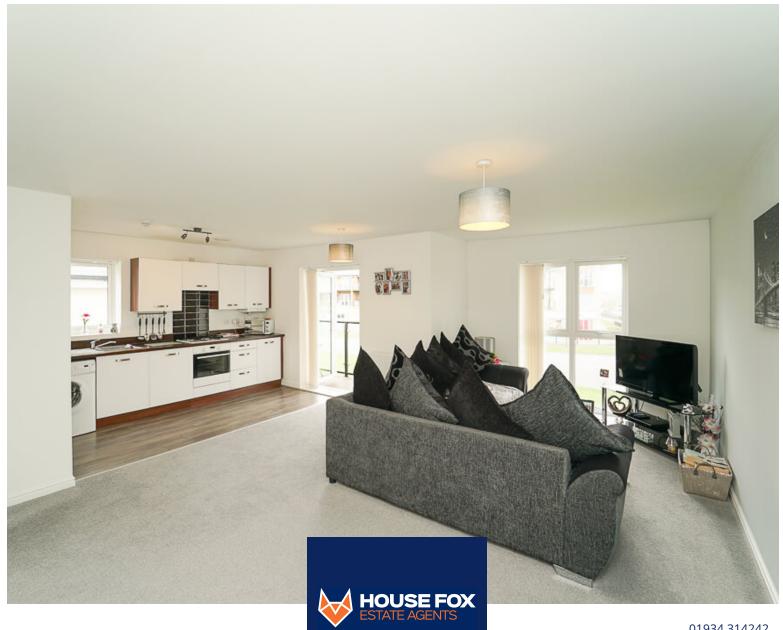

## Open-Plan Living / Dining Room

20' 2" x 13' 11" (6.16m x 4.25m) Radiator; Upvc double glazed window to front and rear doors to balcony

#### Kitchen Area

13' 6" x 6' 1" (4.12m x 1.87m) kitchen offers a range of wall and base units with worktops over, hob with extractor hood over and electric oven under, washing machine and fridge freezer, inset stainless steel sink/drainer; Upvc window to side and doors to balcony to front.