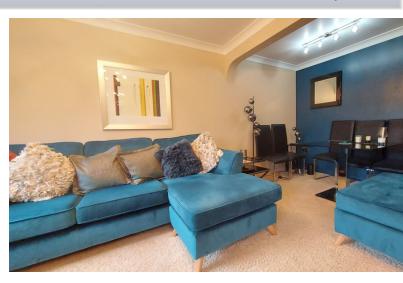

#### LOUNGE/DINER

 $17^{\circ}$  1" x 16' 3" (5.21m x 4.95m) (approx.) L-Shape, UPVC French doors to balcony, UPVC window to front and two radiators.