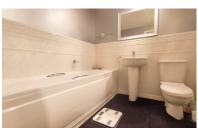

#### **BATHROOM**

Fitted with a three piece suite comprising WC, wash hand basin and bath, 1/2 tiled walls, extractor fan and radiator.