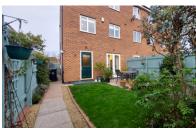

#### **OUTSIDE**

South facing rear garden, laid to lawn, enclosed by fencing, paved patio, rear and side gated access and mature shrubs.

Off road parking to the rear.