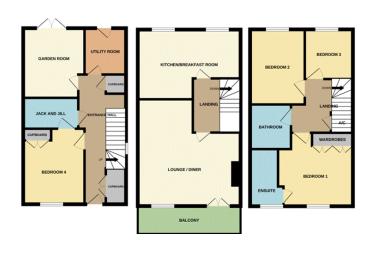

#### **ENTRANCE**

Half glazed door to front, laminated flooring, radiator and double cupboard.

#### INNER HALL

UPVC window to side, radiator, stairs to first floor and cupboard.

#### **JACK AND JILL ENSUITE**

Fitted with a three piece suite comprising WC, wash hand basin and double shower cubicle, part tiled walls, heated towel rail and extractor fan.

#### **BEDROOM TWO**

12' 1" x 9' 4" (3.68m x 2.84m) (approx.) UPVC window to front, radiator and built in wardrobe.

#### **GARDEN ROOM/BEDROOM FIVE**

11' 10" x 9' 2" (3.61m x 2.79m) (approx.) UPVC French door to garden, radiator and coving.

#### **UTILIY**

7' 8"  $\times$  6' 5" (2.34m  $\times$  1.96m) (approx.) Fitted with a range of base and eye level units, stainless steel sink unit with mixer tap, plumbing and space for washing machine, part tiled walls, wall mounted gas boiler, tiled flooring, fridge freezer space, radiator and half glazed door to garden.

### LANDING

Radiator and stairs to second floor.

#### LOUNGE/DINER

 $17^{\circ}$  1" x 16' 3" (5.21m x 4.95m) (approx.) L-Shape, UPVC French doors to balcony, UPVC window to front and two radiators.

#### KITCHEN/BREAKFAST

16' 2" x 11' 1" (4.93m x 3.38m) (approx.) Wren fitted kitchen with base and eye level units, sink unit with mixer tap, upstands, 5 ring gas hob, integrated oven and microwave, integrated fridge freezer, extractor fan, downlighting, breakfast bar, pan drawers, radiator and two UPVC windows to rear.

## **LANDING**

Loft access and cupboard.

#### **BEDROOM ONE**

11'  $5\text{"}\times11\text{'}3\text{"}$  (3.48m x 3.43m) (approx.) UPVC window to front, radiator and fitted wardrobes.

#### **ENSUITE**

Fitted with a three piece suite comprising WC, wash hand basin and double shower cubicle, radiator, part tiled walls, extractor fan, heated towel rail and UPVC window to front.

#### **BEDROOM THREE**

11' 10" x 8' 6" (3.61m x 2.59m) (approx.) UPVC window to front and radiator.

#### **BEDROOM FOUR**

7' 8" x 7' 5" (2.34m x 2.26m) (approx.) UPVC window to front and radiator.

#### **BATHROOM**

Fitted with a three piece suite comprising WC, wash hand basin and bath, 1/2 tiled walls, extractor fan and radiator.

#### **AGENTS NOTE**

The floorplan is for illustrative purposes only. Fixtures and fittings may not represent the current state of the property. Not to scale and is meant as a guide only.