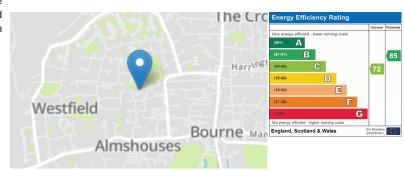

# 15 Saffron Walk, Bourne, Lincolnshire PE10 9NR

£275,000

\*\*\*SOUGHT AFTER LOCATION\*\*\* Rosedale are delighted to offer to the market this flexible family home located within a small modern development close to Sainsburys and Bourne town centre. The property overlooks a green area and has a Southerly rear facing garden with parking and a single garage. The property has four/five bedrooms, three bathrooms and a lounge diner on the first floor overlooking the green. With a refitted Wren kitchen, two ensuites, family bathroom, uniquely spread over three floors. The property presents extremely well and viewings are highly recommended. EPC Energy rating C/Council tax band D.