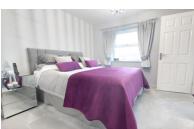

#### **BEDROOM ONE**

11'  $5\text{"}\times11\text{'}3\text{"}$  (3.48m x 3.43m) (approx.) UPVC window to front, radiator and fitted wardrobes.