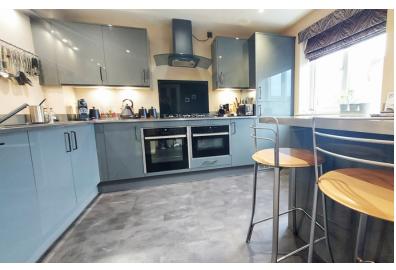

#### KITCHEN/BREAKFAST

16' 2" x 11' 1" (4.93m x 3.38m) (approx.) Wren fitted kitchen with base and eye level units, sink unit with mixer tap, upstands, 5 ring gas hob, integrated oven and microwave, integrated fridge freezer, extractor fan, downlighting, breakfast bar, pan drawers, radiator and two UPVC windows to rear.