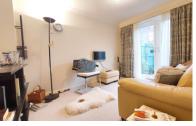

#### LOUNGE/DINER

 $17^{\circ}$  1" x 16' 3" (5.21m x 4.95m) (approx.) L-Shape, UPVC French doors to balcony, UPVC window to front and two radiators.