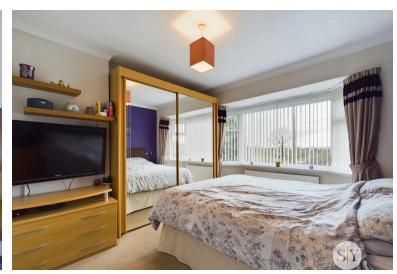

Ascending to the first floor, you'll find the master bedroom, offering ample space for wardrobes, alongside two additional bedrooms. Bedroom two offers comfortable proportions and delightful views, while bedroom three is a well-appointed single bedroom with fitted storage. The fully tiled three-piece bathroom in cream completes the internal accommodation. This property benefits from double glazing throughout and is efficiently warmed via gas central heating, ensuring comfort throughout the seasons.

## Master Bedroom

Carpet flooring, loft access, uPVC double glazed window.