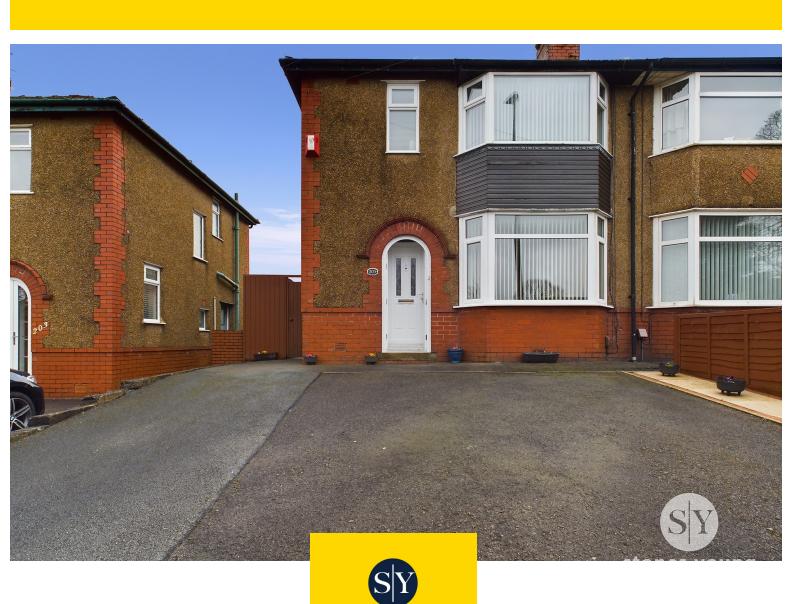

# Shorrock Lane, Blackburn, Lancashire. BB2 4TT £165,000 Freehold FOR SALE

stones young

Externally, the property boasts driveway parking for two cars, with additional on-street parking available. The rear garden is meticulously maintained, featuring a flagged patio and an area of Astroturf, providing an ideal space for outdoor gatherings. Additionally, a versatile garden room adds further appeal, offering endless possibilities as a gym, home office, or hobby room.