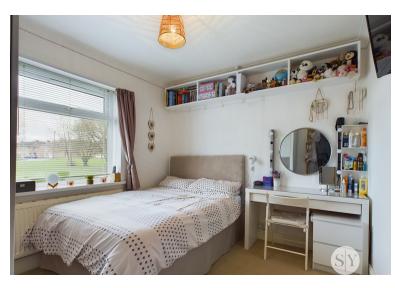

Ascending to the first floor, you'll find the master bedroom, offering ample space for wardrobes, alongside two additional bedrooms. Bedroom two offers comfortable proportions and delightful views, while bedroom three is a well-appointed single bedroom with fitted storage. The fully tiled three-piece bathroom in cream completes the internal accommodation. This property benefits from double glazing throughout and is efficiently warmed via gas central heating, ensuring comfort throughout the seasons.

### **Bedroom Two**

Double bedroom with carpet flooring, ceiling coving, panel radiator, uPVC double glazed window.