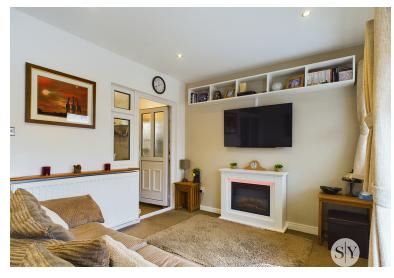

Upon entry, you are greeted by a welcoming hallway leading to the expansive 22ft lounge adorned with a gas fire featuring a marble surround and hearth. The lounge seamlessly connects to a second reception room through patio doors, offering a versatile space for relaxation or entertaining. This second reception room is filled with natural light and boasts French doors leading out to the picturesque rear garden. The well-appointed fitted kitchen on the ground floor has white shaker style units which are complemented by white brick effect tiling, wood worktops, and laminate flooring, creating a modern and functional space.

# Second Reception Room

Carpet flooring, French doors, ceiling spotlights, panel radiator, TV point, 2 x uPVC double glazed window.