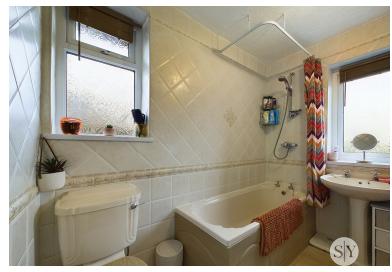

### **Bathroom**

Three piece in cream, mains fed shower over bath, tiled floor to ceiling, lino flooring, panel radiator, 2 x frosted uPVC double glazed window.