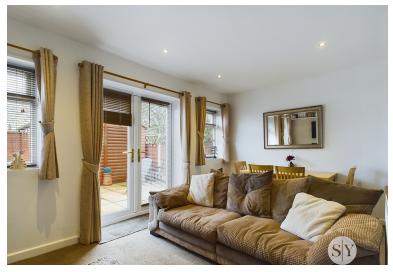

Upon entry, you are greeted by a welcoming hallway leading to the expansive 22ft lounge adorned with a gas fire featuring a marble surround and hearth. The lounge seamlessly connects to a second reception room through patio doors, offering a versatile space for relaxation or entertaining. This second reception room is filled with natural light and boasts French doors leading out to the picturesque rear garden. The well-appointed fitted kitchen on the ground floor has white shaker style units which are complemented by white brick effect tiling, wood worktops, and laminate flooring, creating a modern and functional space.

# Second Reception Room

Carpet flooring, French doors, ceiling spotlights, panel radiator, TV point, 2 x uPVC double glazed window.