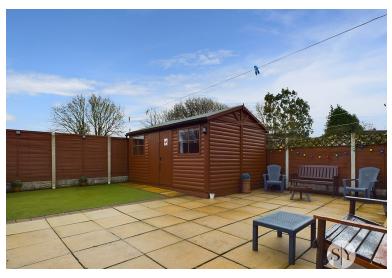

Externally, the property boasts driveway parking for two cars, with additional on-street parking available. The rear garden is meticulously maintained, featuring a flagged patio and an area of Astroturf, providing an ideal space for outdoor gatherings. Additionally, a versatile garden room adds further appeal, offering endless possibilities as a gym, home office, or hobby room.