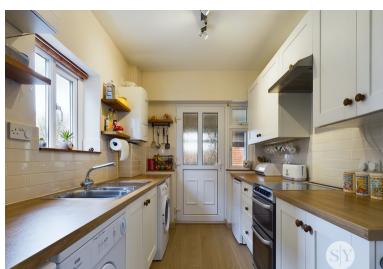

Upon entry, you are greeted by a welcoming hallway leading to the expansive 22ft lounge adorned with a gas fire featuring a marble surround and hearth. The lounge seamlessly connects to a second reception room through patio doors, offering a versatile space for relaxation or entertaining. This second reception room is filled with natural light and boasts French doors leading out to the picturesque rear garden. The well-appointed fitted kitchen on the ground floor has white shaker style units which are complemented by white brick effect tiling, wood worktops, and laminate flooring, creating a modern and functional space.

### Kitchen

Range of fitted wall and base units with contrasting work surfaces, 1 1/2 stainless sink and drainer, space for gas cooker, under counter fridge and freezer, plumbed for washing machine, tiled splashback, laminate flooring, wall mounted boiler, 2 x uPVC double glazed window.