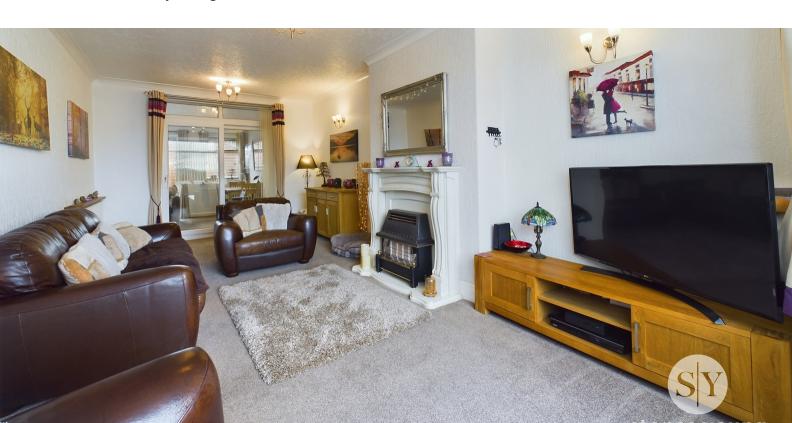

Upon entry, you are greeted by a welcoming hallway leading to the expansive 22ft lounge adorned with a gas fire featuring a marble surround and hearth. The lounge seamlessly connects to a second reception room through patio doors, offering a versatile space for relaxation or entertaining. This second reception room is filled with natural light and boasts French doors leading out to the picturesque rear garden. The well-appointed fitted kitchen on the ground floor has white shaker style units which are complemented by white brick effect tiling, wood worktops, and laminate flooring, creating a modern and functional space.

### Lounge

Carpet flooring, gas fire with marble hearth and surround, ceiling coving, patio doors into second reception room, 2 x panel radiator, TV point, phone point.