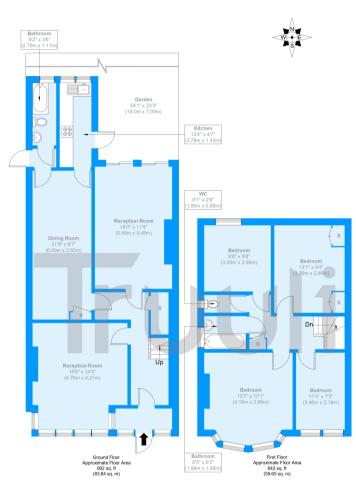

## Galpins Road

Approximate Gross Internal Area = 143.5 sq m / 1544 sq ft

The Floor plan is not to scale and measurements and areas shown are approximate and therefore should be used for illustrative purposes only. The plan has been prepared in accordance with the RICS code of Measuring Practice and whilst we have confidence in the information produced it must not be relied on. Maximum lengths and widths are represented on the floor plan. If there is any aspect of particular importance, you should carry out or commission your own inspection of the property.