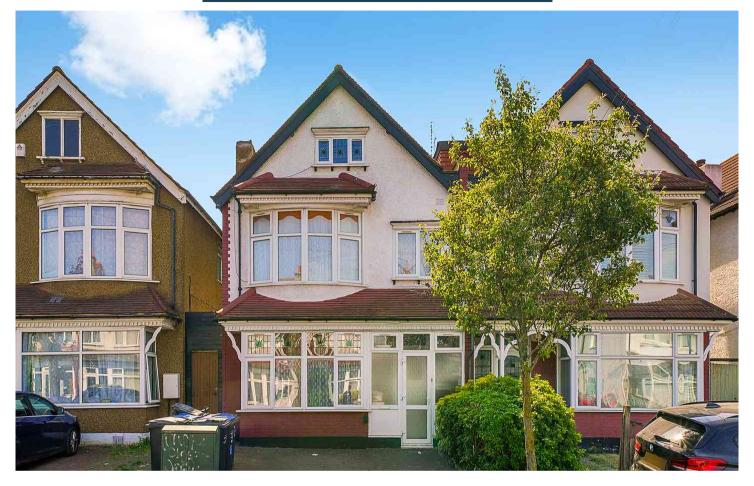

Galpins Road, Thornton Heath, Surrey, CR7 6EL

£650,000 Freehold

- Natural 4 bedroom property
- Good condition throughout
- 2 bathrooms

- Impressive private garden
- Off street parking
- No onward chain

## Galpins Road, Thornton Heath, Surrey, CR7 6EL

## £650,000 Freehold

\*\*\*Vendor's comments \*\*\* "This wonderful home has been in our family for over 30 years — the place where I grew up, where love was shared, and where countless happy memories were made. It has been a true haven across generations, filled with warmth, laughter and the quiet comforts of family life."