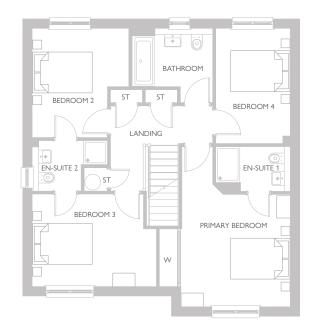

#### FIRST FLOOR

| AREA            | METRIC      | IMPERIAL         |
|-----------------|-------------|------------------|
| PRIMARY BEDROOM | 5332 x 4354 | 17' 6" x 14' 3"  |
| EN-SUITE 1      | 2482 x 1494 | 8' 2" x 4' 11"   |
| BEDROOM 2       | 3634 x 3219 | 11' 11" × 10' 7" |
| EN-SUITE 2      | 2506 x 1679 | 8' 3" x 5' 6"    |
| BEDROOM 3       | 4134 x 3074 | 13' 7" × 10' 1"  |
| BEDROOM 4       | 3831 × 2482 | 12' 7" x 8' 2"   |
| BATHROOM        | 2686 × 2479 | 8' 10" × 8' 2"   |