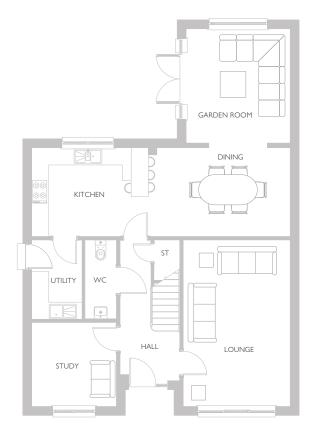

### LEONARDO GARDEN ROOM 4 BEDROOM HOME

#### GROUND FLOOR

| AREA        | METRIC      | IMPERIAL         |
|-------------|-------------|------------------|
| LOUNGE      | 5824 x 3739 | 19' 1" x 12' 3"  |
| KITCHEN     | 4080 x 3100 | 13' 5" × 10' 2"  |
| DINING      | 4959 x 3100 | 16' 3" x 10' 2"  |
| GARDEN ROOM | 3996 x 3639 | 13' 1" x 11' 11" |
| STUDY       | 2964 x 2940 | 9' 9" x 9' 8"    |
| UTILITY     | 2773 x 1763 | 9' 1" x 5' 9"    |
| WC          | 2755 × 1100 | 9' 0" × 3' 7"    |