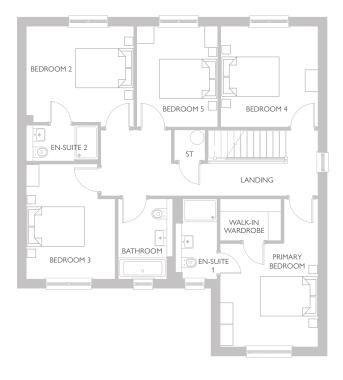

#### FIRST FLOOR

| AREA             | METRIC      | IMPERIAL        |
|------------------|-------------|-----------------|
| PRIMARY BEDROOM  | 5374 x 3749 | 17' 8" x 12' 4" |
| EN-SUITE 1       | 2198 x 1674 | 7' 3" x 5 '6"   |
| WALK-IN WARDROBE | 2424 × 1474 | 7' 11" x 4' 10" |
| BEDROOM 2        | 4752 x 2774 | 15' 7" x 9' 1"  |
| EN-SUITE 2       | 2255 x 1364 | 7' 5" x 4' 6"   |
| BEDROOM 3        | 4197 x 2876 | 13' 9" x 9' 5"  |
| BEDROOM 4        | 3574 x 2424 | 11' 9" x 7' 11" |
| BATHROOM         | 2255 x 2174 | 7' 5" x 7' 2"   |