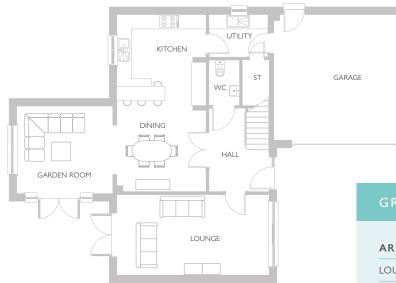

## LAWRIE GARDEN ROOM 5 BEDROOM HOME

### LAWRIE GARDEN ROOM 5 BEDROOM HOME

#### GROUND FLOOR

| AREA        | METRIC      | IMPERIAL         |
|-------------|-------------|------------------|
| LOUNGE      | 5107 × 3864 | 16' 9" x 12' 8"  |
| KITCHEN     | 3725 x 3285 | 12' 3" × 10' 9"  |
| FAMILY      | 3725 x 3348 | 12' 3" × 11' 0"  |
| GARDEN ROOM | 3996 x 3639 | 13' 1" x 11' 11" |
| UTILITY     | 3725 x 1845 | 12' 3" x 6' 1"   |
| WC          | 2843 × 2087 | 9' 4" × 6' 10"   |