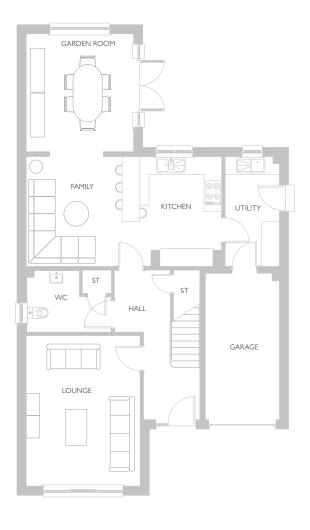

## LAWRIE GARDEN ROOM 5 BEDROOM HOME

### LAWRIE GARDEN ROOM 5 BEDROOM HOME

#### GROUND FLOOR

| AREA        | METRIC      | IMPERIAL         |
|-------------|-------------|------------------|
| LOUNGE      | 5107 × 3864 | 16' 9" x 12' 8"  |
| KITCHEN     | 3725 x 3285 | 12' 3" × 10' 9"  |
| FAMILY      | 3725 x 3348 | 12' 3" × 11' 0"  |
| GARDEN ROOM | 3996 x 3639 | 13' 1" x 11' 11" |
| UTILITY     | 3725 x 1845 | 12' 3" x 6' 1"   |
| WC          | 2843 × 2087 | 9' 4" × 6' 10"   |