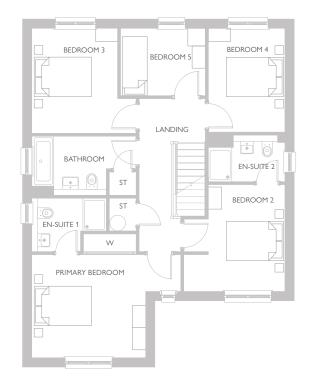

## LAWRIE GARDEN ROOM 5 BEDROOM HOME

### LAWRIE GARDEN ROOM 5 BEDROOM HOME

#### FIRST FLOOR

| AREA            | METRIC      | IMPERIAL         |
|-----------------|-------------|------------------|
| PRIMARY BEDROOM | 3864 x 3501 | 12' 8" × 11' 6"  |
| EN-SUITE 1      | 2530 x 1811 | 8' 4" × 5' 11"   |
| BEDROOM 2       | 3632 x 3432 | 11' 11" x 11' 3" |
| EN-SUITE 2      | 2597 x 1729 | 8' 6" x 5' 8"    |
| BEDROOM 3       | 3561 x 3541 | 11' 8" x 11' 7"  |
| BEDROOM 4       | 3521 x 2596 | 11' 7" x 8' 6"   |
| BEDROOM 5       | 2878 × 2286 | 9' 5" x 7' 6"    |
| BATHROOM        | 3541 × 2001 | 11' 7" x 6' 7"   |