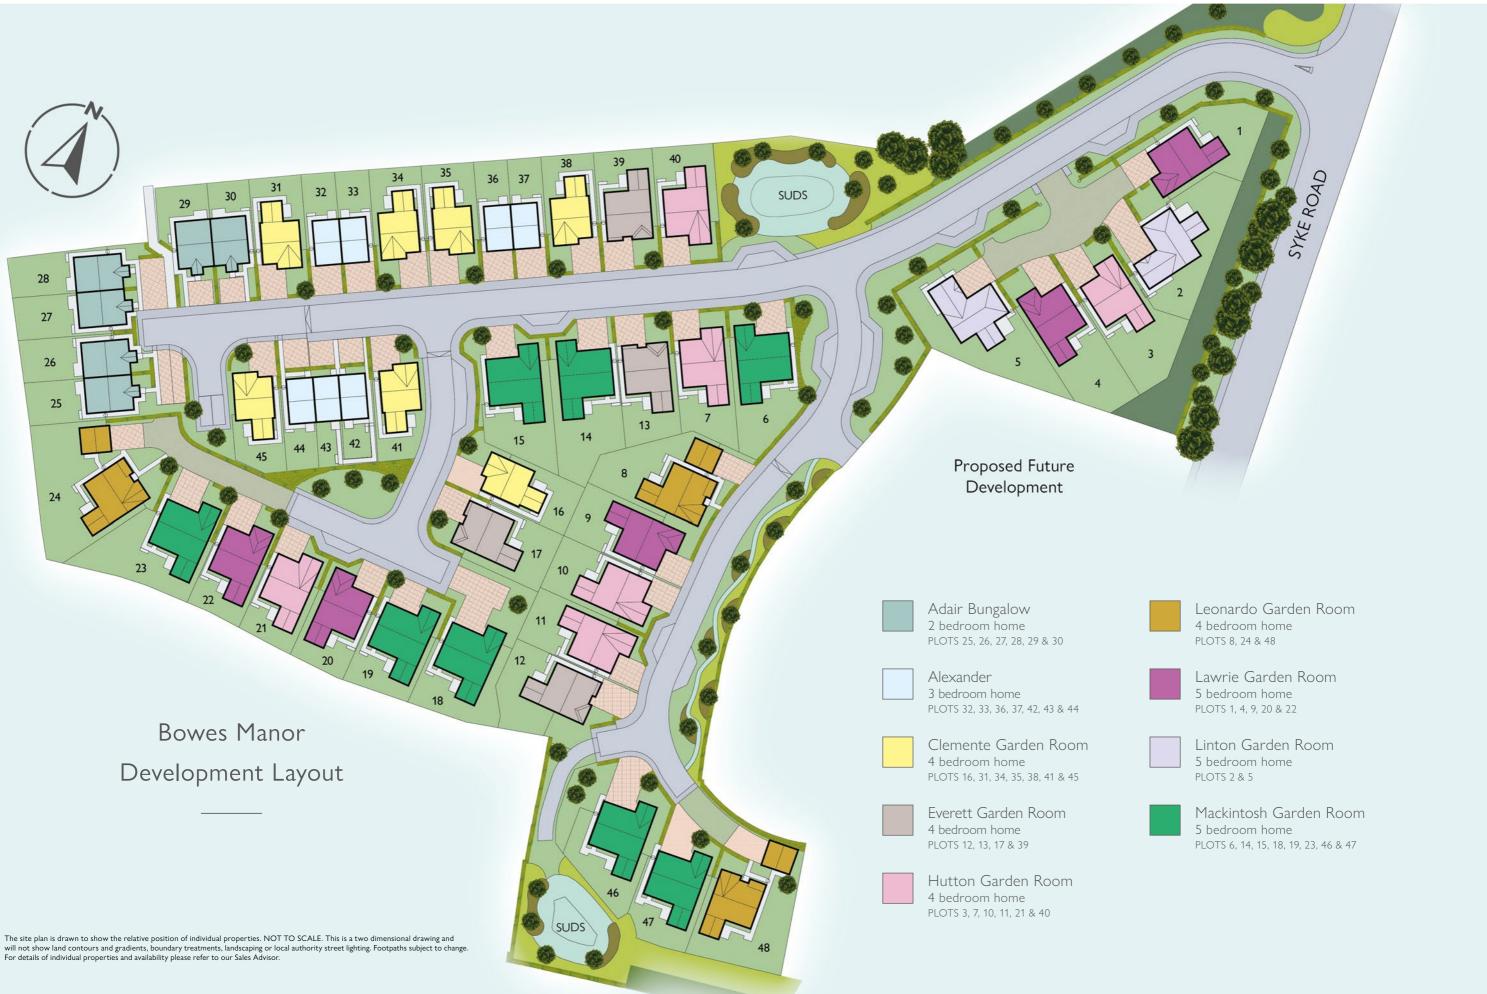

### DEVELOPMENT

### HOME SPECIFICATION

|            |             |                                                                                                                 | ADAIR | ALEXANDER ET | CLEMENTE GARDEN ROOM | EVERETT GARDEN ROOM | HUTTON GARDEN ROOM | LAWRIE GARDEN ROOM | LEONARDO GARDEN ROOM | LINTON GARDEN ROOM | MACKINTOSH GARDEN ROOM |
|------------|-------------|-----------------------------------------------------------------------------------------------------------------|-------|--------------|----------------------|---------------------|--------------------|--------------------|----------------------|--------------------|------------------------|
|            | Units       | By Symphony Kitchens in a range of colours*                                                                     | •     | •            | •                    | •                   | •                  | •                  | •                    | •                  | •                      |
|            | Worktops    | 22mm laminate in a range of colours *                                                                           | •     | •            | •                    | •                   | •                  | •                  | •                    | •                  | •                      |
|            |             | Upstand to match main worktop (95mm)                                                                            | •     | •            | •                    | •                   | •                  | •                  | •                    | •                  | •                      |
|            | Sink & tap  | Stainless steel $11/_2$ bowl sink with drainer with chrome mixer tap                                            | •     | •            | •                    | •                   | •                  | •                  | •                    | •                  | •                      |
|            | Appliances  | Induction hob - 600mm wide 4 zone by AEG with extractor by AEG                                                  | •     | •            | •                    | •                   | •                  |                    |                      |                    |                        |
| z          |             | Induction hob - 800mm wide 5 zone by AEG with extractor by AEG                                                  |       |              |                      |                     |                    | •                  | •                    | •                  | •                      |
| KITCHEN    |             | Stainless steel single oven by AEG                                                                              | •     | •            |                      |                     |                    |                    |                      |                    |                        |
| XIT        |             | Stainless Steel single oven by AEG and stainless steel microwave in tall unit by AEG                            |       |              | •                    | •                   | •                  | •                  | •                    | •                  | •                      |
|            |             | Fully integrated dishwasher by ZANUSSI                                                                          |       |              | •                    | •                   | •                  | •                  | •                    | •                  | •                      |
|            |             | Fully integrated fridge/freezer by ZANUSSI                                                                      | •     | •            | •                    | •                   | •                  | •                  | •                    | •                  | •                      |
|            | Electrics   | All switchplates and sockets to kitchens to be brushed chrome                                                   | •     | •            | •                    | •                   | •                  | •                  | •                    | •                  | •                      |
|            |             | Brushed chrome multi-point switch system to kitchen for fridge/freezer/dishwasher/hob**                         | •     | •            | •                    | •                   | •                  | •                  | •                    | •                  | •                      |
|            |             | Under unit lighting<br>Low voltage chrome downlighters                                                          | •     | •            | •                    | •                   | •                  | •                  | •                    | •                  | •                      |
|            |             | Low voltage chrome downinghters                                                                                 | •     | •            | •                    | ,                   | •                  | ,                  | •                    | ,                  |                        |
|            | Units       | By Symphony kitchens in a range of colours*                                                                     |       |              | •                    | •                   | •                  | •                  | •                    | •                  | •                      |
| Τ          | Worktops    | 22mm laminate in a range of colours*                                                                            |       |              | •                    | •                   | •                  | •                  | •                    | •                  | •                      |
| ΟΤΙΓΙΤΥ    |             | Upstand to match main worktop (95mm)                                                                            |       |              | •                    | ٠                   | •                  | •                  | •                    | •                  | •                      |
| $\supset$  | Sink & tap  | Stainless steel single bowl sink with drainer and chrome mixer tap                                              |       |              |                      |                     | •                  | ٠                  | •                    | ٠                  | •                      |
|            | Electrics   | Low voltage chrome downlighters                                                                                 |       |              | •                    | ۰                   |                    | ٠                  | •                    | ٠                  | •                      |
|            | Basin & tap | LAUFEN VAL slimline basin with HANSGROHE Talis E80 mixer tap, push-open waste                                   | •     | •            | •                    | •                   | •                  | •                  | •                    | •                  | •                      |
|            | WC          | LAUFEN PRO back to wall pan with white slimline soft close seat, concealed cistern and dual flush reef plate    | •     | •            | •                    | •                   | •                  | •                  | •                    | •                  | •                      |
| ΣΟ         | Bath        | CARRON QUANTUM DUO acrylic bath (1700 x 750mm) with side panel                                                  | •     | •            | •                    | ٠                   | •                  | •                  | •                    | •                  | •                      |
| THROOM     | Shower      | HANSGROHE Ecostat 1001CL thermostatic bath shower mixer & Croma Select<br>Handshower                            | •     | •            | •                    | •                   | •                  | •                  | •                    | •                  | •                      |
| BAT        | Tiles       | Porcelanosa half height tiling to sanitryware in a range of colours with flat edge brushed chrome tile $trim^*$ | ٠     | •            | •                    | •                   | •                  | •                  | •                    | •                  | •                      |
|            | Electrics   | IP65 rated waterproof low voltage chrome downlighters                                                           | •     | •            | •                    | •                   | •                  | •                  | •                    | •                  | •                      |
|            |             | Heated towel rail                                                                                               | •     | •            | •                    | •                   | •                  | •                  | •                    | •                  | •                      |
|            | Basin & tap | LAUFEN VAL slimline basin with HANSGROHE Talis E80 mixer tap, push-open waste                                   |       | •            | •                    | •                   | •                  | •                  | •                    | •                  | •                      |
|            | Vanity unit | LAUFEN under basin vanity unit in a choice of colours*                                                          |       | •            | •                    | •                   | •                  | •                  | •                    | •                  | •                      |
| TE 1       | WC          | LAUFEN PRO back to wall pan with white slimline soft close seat, concealed cistern and dual flush reef plate    |       | •            | •                    | •                   | •                  | •                  | •                    | •                  | •                      |
| LIUS       | Shower      | Thermostatic shower HANSGROHE Crometta S240 Showerpipe                                                          |       | •            | •                    | •                   | •                  | •                  | •                    | •                  | •                      |
| EN-SUITE 1 | Tiles       | Porcelanosa half height tiling to sanitryware in a range of colours with flat edge brushed chrome tile $trim^*$ |       | •            | •                    | •                   | •                  | •                  | •                    | •                  | •                      |
|            | Electrics   | IP65 rated waterproof low voltage chrome downlighters                                                           |       | •            | •                    | •                   | •                  | •                  | •                    | •                  | •                      |
|            |             | Heated towel rail                                                                                               |       | •            | •                    | •                   | •                  | •                  | •                    | •                  |                        |
|            | Basin & tap | LAUFEN VAL slimline basin with HANSGROHE Talis E80 mixer tap, chrome bottle trap                                |       |              |                      | •                   | •                  | •                  | •                    | •                  | •                      |
| EN-SUITE 2 | WC          | LAUFEN PRO back to wall pan with white slimline soft close seat, concealed cistern and dual flush reef plate    |       |              |                      | •                   | •                  | •                  | •                    | •                  | •                      |
| SUL        | Shower      | Thermostatic shower (HANSGROHE Ecostat 1001 CL with HANSGROHE Croma Select S110)                                |       |              |                      | •                   | •                  | •                  | •                    | •                  | •                      |
| Ë          | Tiles       | Porcelanosa half height tiling to sanitryware in a range of colours with flat edge brushed chrome tile trim*    |       |              |                      | •                   | •                  | •                  | •                    | •                  | •                      |
|            | Electrics   | IP65 rated waterproof low voltage chrome downlighters                                                           |       |              |                      | •                   | •                  | •                  | •                    | •                  | •                      |

### HOME SPECIFICATION

\_

|                        |                                          |                                                                                                                                                            | ADAIR | ALEXANDER ET | CLEMENTE GARDEN ROOM | EVERETT GARDEN ROOM | HUTTON GARDEN ROOM | LAWRIE GARDEN ROOM | LEONARDO GARDEN ROOM | LINTON GARDEN ROOM | MACKINTOSH GARDEN ROOM |
|------------------------|------------------------------------------|------------------------------------------------------------------------------------------------------------------------------------------------------------|-------|--------------|----------------------|---------------------|--------------------|--------------------|----------------------|--------------------|------------------------|
| ΣΟ                     | Basin & tap                              | LAUFEN VAL slimline basin with HANSGROHE Talis E80 mixer tap, chrome bottle trap                                                                           |       | •            | •                    | •                   | •                  | •                  | •                    | •                  | •                      |
| CLOAKROOM              | WC                                       | LAUFEN PRO close coupled WC with white slimline soft close seat                                                                                            |       | •            | •                    | •                   | •                  | •                  | ٠                    | •                  | •                      |
| OA                     | Tiles                                    | Porcelanosa half height wall tiling to W.H.B. wall in a range of colours*                                                                                  |       | •            | •                    | •                   | •                  | •                  | ٠                    | •                  | •                      |
| C                      | Electrics                                | Low voltage chrome downlighters                                                                                                                            |       | •            | •                    | •                   | •                  | •                  | ٠                    | •                  | •                      |
|                        | Radiators<br>(all fittings<br>are white) | Myson radiators fitted with end panels and grills, include thermostatic radiator valves except room with thermostat which is fitted with Lockshield Valves | •     | •            | •                    | •                   | •                  | •                  | •                    | •                  | •                      |
|                        | Connectivity                             | TV point in the garden room                                                                                                                                |       |              |                      | •                   | •                  | •                  | •                    | •                  | •                      |
| *<br>*<br>( )          |                                          | TV point in the master bedroom                                                                                                                             | •     | •            | •                    | •                   | •                  | •                  | •                    | •                  | •                      |
| ĬN                     |                                          | TV point in the dining/family room                                                                                                                         | •     | •            | •                    | •                   | •                  | •                  | •                    | •                  | •                      |
| ELECTRICS & HEATING*** |                                          | Media plate with 2 double sockets, TV and BT points and min 2 no. double sockets to lounge†                                                                | •     | •            | •                    | •                   | •                  | •                  | •                    | •                  | •                      |
| ICS                    | Safety                                   | Mains operated smoke detectors with battery backup†                                                                                                        | •     | •            | •                    | •                   | •                  | •                  | •                    | •                  | •                      |
| CTR                    |                                          | Mains operated carbon monoxide detector adjacent to boiler installation                                                                                    | •     | •            | •                    | •                   | •                  | •                  | •                    | •                  | •                      |
| E                      |                                          | Mains operated heat detector with battery backup to kitchen                                                                                                | •     | •            | •                    | •                   | •                  | •                  | •                    | •                  | •                      |
|                        | Lishtin -                                | Alarm system                                                                                                                                               | •     | •            | •                    | •                   | •                  | •                  | •                    | •                  | •                      |
|                        | Lighting                                 | PIR feature light at front door                                                                                                                            | •     | •            | •                    | •                   | •                  | •                  | •                    | •                  | •                      |
|                        |                                          | PIR light to rear<br>Bulkhead light fitting at rear door                                                                                                   | •     | •            | •                    | •                   | •                  | •                  | •                    | •                  | •                      |
|                        |                                          |                                                                                                                                                            |       |              |                      |                     |                    |                    |                      |                    |                        |
|                        | Front door                               | 5 point locking system compliant with SECURED BY DESIGN                                                                                                    | •     | •            | •                    | •                   | •                  | •                  | ٠                    | •                  | •                      |
|                        |                                          | One door chain - polished chrome                                                                                                                           | •     | •            | •                    | •                   | •                  | •                  | •                    | •                  | •                      |
|                        |                                          | Polished chrome letter plate and internal draught flap                                                                                                     | •     | •            | •                    | •                   | •                  | •                  | •                    | •                  | •                      |
|                        |                                          | Door number plaque                                                                                                                                         | •     | •            | •                    | •                   | •                  | •                  | •                    | •                  | •                      |
|                        | Windows                                  | U.P.V.C. windows to be grey outside (RAL 7016) to all elevations with white inside.                                                                        | •     | •            | •                    | •                   | •                  | •                  | •                    | •                  | •                      |
| ES                     | Internal<br>doors                        | Chrome ironmongery to doors                                                                                                                                | •     | •            | •                    | •                   | •                  | •                  | •                    | •                  | •                      |
| EATUR                  |                                          | Internal doors by Premdoor with vertical and horizontal grooves.<br>Smooth finish and painted light grey (CPLE275)                                         | •     | •            | •                    | •                   | •                  | •                  | •                    | •                  | •                      |
| INTERNAL FEATURES      | Master<br>bedroom                        | Fitted wardrobe by Hammonds                                                                                                                                | •     | •            | ٠                    | •                   | ٠                  | •                  |                      |                    |                        |
| TER                    |                                          | Walk-in-wardrobe - internal fittings by Hammonds                                                                                                           |       |              |                      |                     |                    |                    | •                    | •                  | •                      |
| ∣∠                     | Skirtings<br>and Facings,<br>Stairs      | Stairs - close tread and risers in MDF (newels - white in colour, handrails - oak)                                                                         |       | •            | •                    | •                   | •                  | •                  | •                    | •                  | •                      |
|                        |                                          | Skirtings - 145x18 MDF (where applicable)                                                                                                                  | •     | •            | •                    | •                   | •                  | •                  | •                    | •                  | •                      |
|                        | Decoration                               | Crown Emulsion finish to walls - white matt                                                                                                                | •     | •            | •                    | •                   | •                  | •                  | •                    | •                  | •                      |
|                        |                                          | Crown Emulsion finish to ceilings - white matt                                                                                                             | •     | •            | •                    | •                   | •                  | •                  | •                    | •                  | •                      |
|                        |                                          | Crown Eggshell finish to woodwork and internal door leafs - light grey (CPLE275)                                                                           | •     | •            | •                    | •                   | •                  | •                  | •                    | •                  | •                      |
|                        |                                          | Crown Eggshell finish to window cill - white                                                                                                               | •     | •            | •                    | •                   | •                  | •                  | •                    | •                  | •                      |
|                        | Balconies                                | Glazed Juliette balcony                                                                                                                                    |       |              | •                    | •                   | •                  | •                  | •                    | •                  | •                      |
| JRES                   | Paving                                   | Permeable block pavior finish to driveway and shared drives^                                                                                               | •     | •            | •                    | •                   | •                  | •                  | •                    | •                  | •                      |
| ATU                    | U                                        | Paving/patio to side/rear of house^                                                                                                                        | •     | •            | •                    | •                   | •                  | •                  | •                    | •                  | •                      |
| L FE                   | Garden                                   | Turfed front garden                                                                                                                                        | •     | •            | •                    | •                   | •                  | •                  | •                    | •                  | •                      |
| RNA                    |                                          | Rotivated rear garden                                                                                                                                      | •     | •            | •                    | •                   | •                  | •                  | •                    | •                  | •                      |
| EXTERNAL FEATURES      |                                          | 1800mm close boarded fence from front building line and linking gables^                                                                                    | •     | •            | •                    | •                   | •                  | •                  | •                    | •                  | •                      |
|                        |                                          | External tap+                                                                                                                                              | •     | •            | •                    | •                   | •                  | •                  | •                    |                    | •                      |