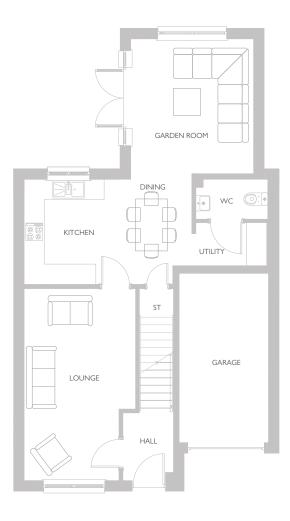

### HUTTON GARDEN ROOM 4 BEDROOM HOME

### GROUND FLOOR

| AREA        | METRIC      | IMPERIAL         |
|-------------|-------------|------------------|
| LOUNGE      | 5322 x 3864 | 17' 6" x 12' 8"  |
| KITCHEN     | 3570 × 3016 | 11' 9" x 9' 11"  |
| DINING      | 4794 x 3016 | 15' 9" x 9' 11"  |
| GARDEN ROOM | 3996 x 3641 | 13' 1" x 11' 11" |
| WC          | 1965 x 1391 | 6' 5" × 4' 7"    |

#### FIRST FLOOR

| AREA            | METRIC      | IMPERIAL         |
|-----------------|-------------|------------------|
| PRIMARY BEDROOM | 5346 x 3864 | 17' 6" × 12' 8"  |
| EN-SUITE 1      | 2480 × 1500 | 8' 2" × 4' 11"   |
| BEDROOM 2       | 4399 x 3321 | 14' 5" × 10' 11" |
| EN-SUITE 2      | 2202 × 2139 | 7' 3" × 7' 0"    |
| BEDROOM 3       | 3434 x 3201 | 11' 3" × 10' 6"  |
| BEDROOM 4       | 3201 x 2654 | 10' 6" x 8' 8"   |
| BATHROOM        | 3201 × 2074 | 10' 6" × 6' 10"  |