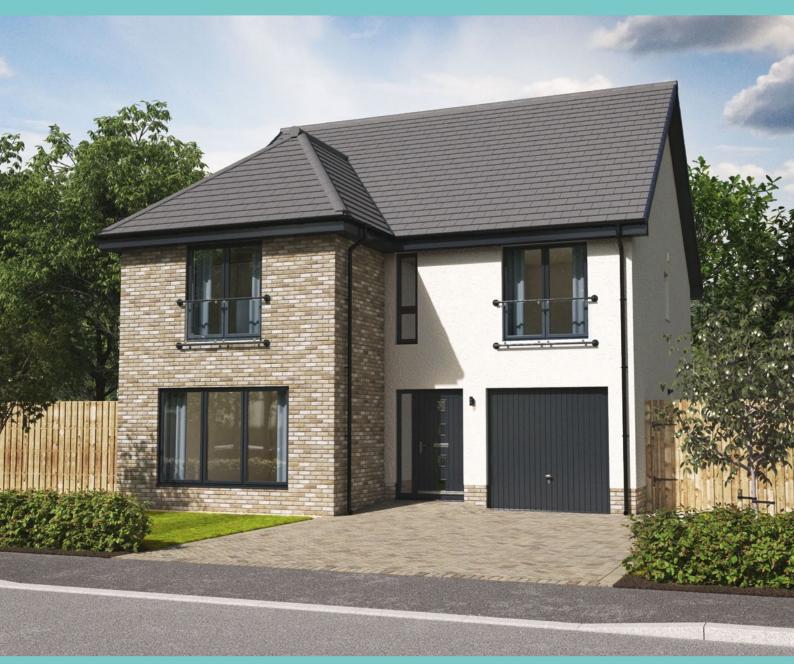

----------------|
| LOUNGE      | 5322 x 3864 | 17' 6" x 12' 8"  |
| KITCHEN     | 3570 × 3016 | 11' 9" x 9' 11"  |
| DINING      | 4794 x 3016 | 15' 9" x 9' 11"  |
| GARDEN ROOM | 3996 x 3641 | 13' 1" x 11' 11" |
| WC          | 1965 x 1391 | 6' 5" × 4' 7"    |

#### FIRST FLOOR

| AREA            | METRIC      | IMPERIAL         |
|-----------------|-------------|------------------|
| PRIMARY BEDROOM | 5346 x 3864 | 17' 6" × 12' 8"  |
| EN-SUITE 1      | 2480 × 1500 | 8' 2" × 4' 11"   |
| BEDROOM 2       | 4399 x 3321 | 14' 5" × 10' 11" |
| EN-SUITE 2      | 2202 × 2139 | 7' 3" × 7' 0"    |
| BEDROOM 3       | 3434 x 3201 | 11' 3" × 10' 6"  |
| BEDROOM 4       | 3201 x 2654 | 10' 6" x 8' 8"   |
| BATHROOM        | 3201 × 2074 | 10' 6" × 6' 10"  |



## LAWRIE GARDEN ROOM 5 BEDROOM HOME





### LAWRIE GARDEN ROOM 5 BEDROOM HOME



#### GROUND FLOOR

| AREA        | METRIC      | IMPERIAL         |
|-------------|-------------|------------------|
| LOUNGE      | 5107 × 3864 | 16' 9" x 12' 8"  |
| KITCHEN     | 3725 x 3285 | 12' 3" × 10' 9"  |
| FAMILY      | 3725 x 3348 | 12' 3" × 11' 0"  |
| GARDEN ROOM | 3996 x 3639 | 13' 1" x 11' 11" |
| UTILITY     | 3725 x 1845 | 12' 3" x 6' 1"   |
| WC          | 2843 × 2087 | 9' 4" × 6' 10"   |

#### FIRST FLOOR

| AREA            | METRIC      | IMPERIAL         |
|-----------------|-------------|------------------|
| PRIMARY BEDROOM | 3864 x 3501 | 12' 8" × 11' 6"  |
| EN-SUITE 1      | 2530 x 1811 | 8' 4" × 5' 11"   |
| BEDROOM 2       | 3632 x 3432 | 11' 11" x 11' 3" |
| EN-SUITE 2      | 2597 x 1729 | 8' 6" x 5' 8"    |
| BEDRO