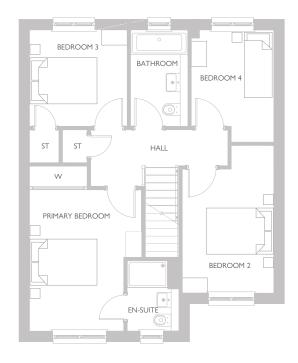

### HUTTON GARDEN ROOM 4 BEDROOM HOME

#### FIRST FLOOR

| AREA            | METRIC      | IMPERIAL         |
|-----------------|-------------|------------------|
| PRIMARY BEDROOM | 5346 x 3864 | 17' 6" × 12' 8"  |
| EN-SUITE 1      | 2480 × 1500 | 8' 2" × 4' 11"   |
| BEDROOM 2       | 4399 x 3321 | 14' 5" × 10' 11" |
| EN-SUITE 2      | 2202 × 2139 | 7' 3" × 7' 0"    |
| BEDROOM 3       | 3434 x 3201 | 11' 3" × 10' 6"  |
| BEDROOM 4       | 3201 x 2654 | 10' 6" x 8' 8"   |
| BATHROOM        | 3201 × 2074 | 10' 6" × 6' 10"  |