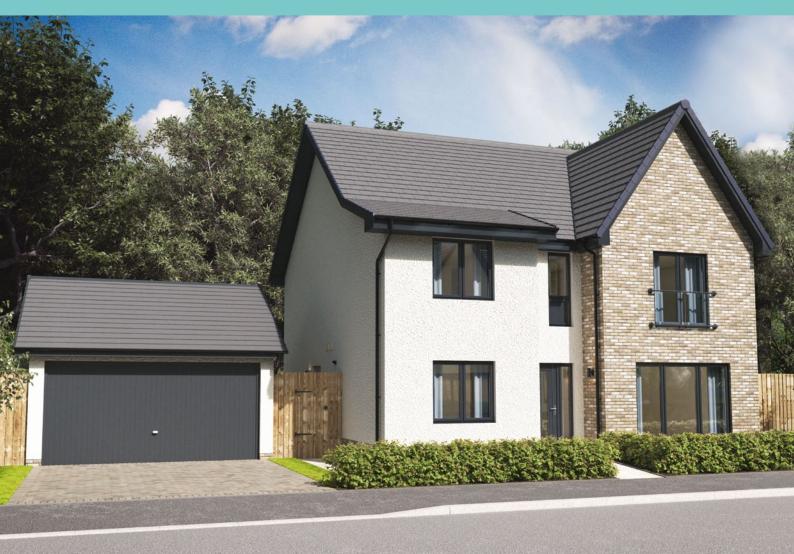

10' 9"  |
| FAMILY      | 3725 x 3348 | 12' 3" × 11' 0"  |
| GARDEN ROOM | 3996 x 3639 | 13' 1" x 11' 11" |
| UTILITY     | 3725 x 1845 | 12' 3" x 6' 1"   |
| WC          | 2843 × 2087 | 9' 4" × 6' 10"   |

#### FIRST FLOOR

| AREA            | METRIC      | IMPERIAL         |
|-----------------|-------------|------------------|
| PRIMARY BEDROOM | 3864 x 3501 | 12' 8" × 11' 6"  |
| EN-SUITE 1      | 2530 x 1811 | 8' 4" × 5' 11"   |
| BEDROOM 2       | 3632 x 3432 | 11' 11" x 11' 3" |
| EN-SUITE 2      | 2597 x 1729 | 8' 6" x 5' 8"    |
| BEDROOM 3       | 3561 x 3541 | 11' 8" x 11' 7"  |
| BEDROOM 4       | 3521 x 2596 | 11' 7" x 8' 6"   |
| BEDROOM 5       | 2878 × 2286 | 9' 5" x 7' 6"    |
| BATHROOM        | 3541 × 2001 | 11' 7" x 6' 7"   |



### LEONARDO GARDEN ROOM 4 BEDROOM HOME





### LEONARDO GARDEN ROOM 4 BEDROOM HOME



#### GROUND FLOOR

| AREA        | METRIC      | IMPERIAL         |
|-------------|-------------|------------------|
| LOUNGE      | 5824 x 3739 | 19' 1" x 12' 3"  |
| KITCHEN     | 4080 x 3100 | 13' 5" × 10' 2"  |
| DINING      | 4959 x 3100 | 16' 3" x 10' 2"  |
| GARDEN ROOM | 3996 x 3639 | 13' 1" x 11' 11" |
| STUDY       | 2964 x 2940 | 9' 9" x 9' 8"    |
| UTILITY     | 2773 x 1763 | 9' 1" x 5' 9"    |
| WC          | 2755 × 1100 | 9' 0" × 3' 7"    |

#### FIRST FLOOR

| AREA             | METRIC      | IMPERIAL        |
|------------------|-------------|-----------------|
| PRIMARY BEDROOM  | 5374 x 3749 | 17' 8" x 12' 4" |
| EN-SUITE 1       | 2198 x 1674 | 7' 3" x 5 '6"   |
| WALK-IN WARDROBE | 2424 × 1474 | 7' 11" x 4' 10" |
| BEDROOM