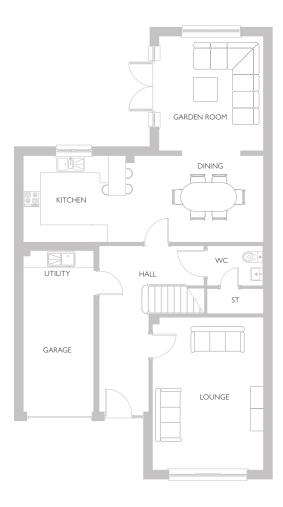

#### GROUND FLOOR

| AREA        | METRIC      | IMPERIAL         |
|-------------|-------------|------------------|
| LOUNGE      | 5561 x 3583 | 18' 3" X 11' 9"  |
| KITCHEN     | 4270 × 2762 | 14' 0" × 9' 1"   |
| FAMILY      | 4319 x 3578 | 14' 2" x 11' 9"  |
| GARDEN ROOM | 3996 x 3641 | 13' 1" x 11' 11" |
| LAUNDRY     | 2304 x 1089 | 7' 7" × 3' 7"    |
| WC          | 2244 x 1100 | 7' 4" × 3' 7"    |
|             |             |                  |