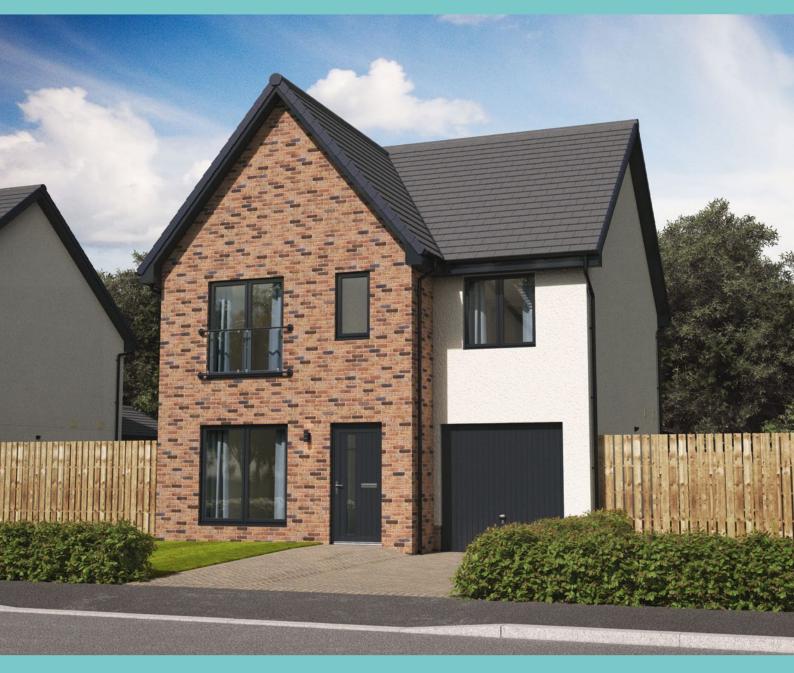

## CLEMENTE GARDEN ROOM 4 BEDROOM HOME

### CLEMENTE GARDEN ROOM 4 BEDROOM HOME

#### GROUND FLOOR

| AREA           | METRIC      | IMPERIAL         |
|----------------|-------------|------------------|
| LOUNGE         | 5687 x 3302 | 18' 8" × 10' 10" |
| KITCHEN/DINING | 5070 × 3113 | 16' 7" × 10' 3"  |
| GARDEN ROOM    | 3996 x 3639 | 13' 1" x 11' 11" |
| UTILITY        | 2117 × 1278 | 6' 11" x 4' 2"   |
| WC             | 2132 × 1181 | 7' 0" × 3' 10"   |

#### FIRST FLOOR

| AREA            | METRIC      | IMPERIAL         |
|-----------------|-------------|------------------|
| PRIMARY BEDROOM | 4891 x 3316 | 16' 1" x 10' 11" |
| EN-SUITE        | 2084 x 1533 | 6' 10" × 5' 0"   |
| BEDROOM 2       | 4377 x 2712 | 14' 4" x 8' 11"  |
| BEDROOM 3       | 2892 × 2859 | 9' 6" × 9' 5"    |
| BEDROOM 4       | 3324 x 2445 | 10' 11" x 8' 0"  |
| BATHROOM        | 2858 x 1700 | 9' 5" × 5' 7"    |