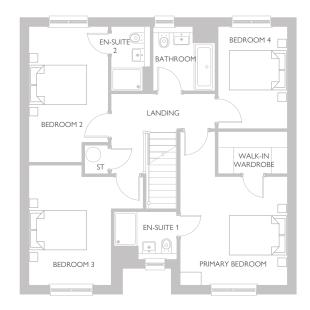

### LEONARDO GARDEN ROOM 4 BEDROOM HOME

#### FIRST FLOOR

| AREA             | METRIC      | IMPERIAL        |
|------------------|-------------|-----------------|
| PRIMARY BEDROOM  | 5374 x 3749 | 17' 8" x 12' 4" |
| EN-SUITE 1       | 2198 x 1674 | 7' 3" x 5 '6"   |
| WALK-IN WARDROBE | 2424 × 1474 | 7' 11" x 4' 10" |
| BEDROOM 2        | 4752 x 2774 | 15' 7" x 9' 1"  |
| EN-SUITE 2       | 2255 x 1364 | 7' 5" x 4' 6"   |
| BEDROOM 3        | 4197 x 2876 | 13' 9" x 9' 5"  |
| BEDROOM 4        | 3574 x 2424 | 11' 9" x 7' 11" |
| BATHROOM         | 2255 x 2174 | 7' 5" x 7' 2"   |