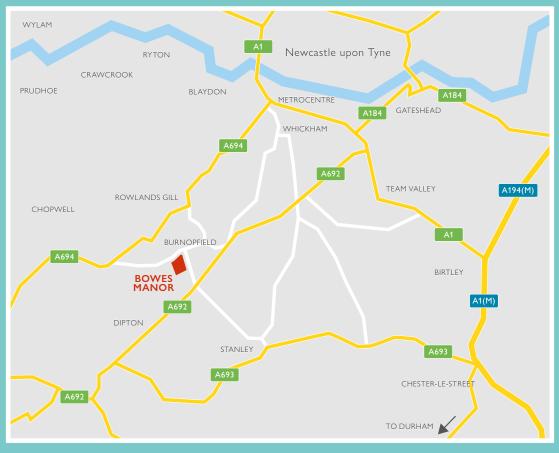

Bowes Manor is ideally located for commuters with the A1(M) close by, a local bus route connecting Gateshead and Newcastle, and the main East Coast train line at Newcastle Central Station linking routes further afield. Burnopfield is also well served by a good mix of local primary and secondary schools, many of which are highly rated by OFSTED.

Close to Hobson Golf Club and Burnopfield Cricket Club

Just 9 miles from the centre of Newcastle and 13 miles from Durham

Great transport links and close to the AI(M) with easy access to Newcastle, Gateshead and Durham

Good local amenities and just over 5 miles from Metrocentre

Excellent primary and secondary schools

#### AREA LOCATION

BOWES MANOR, SYKE ROAD, BURNOPFIELD, COUNTY DURHAM NE16 6AU