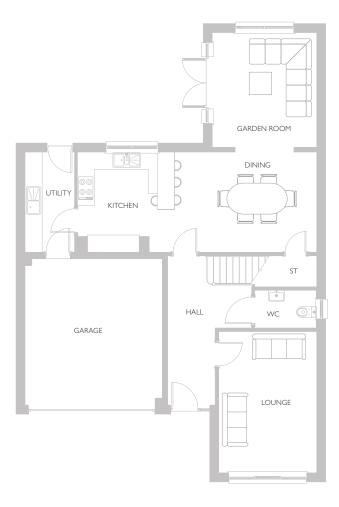

#### GROUND FLOOR

| AREA        | METRIC      | IMPERIAL         |
|-------------|-------------|------------------|
| LOUNGE      | 5824 x 3739 | 19' 1" x 12' 3"  |
| KITCHEN     | 4080 x 3100 | 13' 5" × 10' 2"  |
| DINING      | 4959 x 3100 | 16' 3" x 10' 2"  |
| GARDEN ROOM | 3996 x 3639 | 13' 1" x 11' 11" |
| STUDY       | 2964 x 2940 | 9' 9" x 9' 8"    |
| UTILITY     | 2773 x 1763 | 9' 1" x 5' 9"    |
| WC          | 2755 × 1100 | 9' 0" × 3' 7"    |