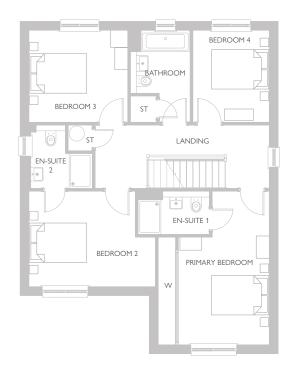

#### FIRST FLOOR

| AREA            | METRIC      | IMPERIAL         |
|-----------------|-------------|------------------|
| PRIMARY BEDROOM | 5332 x 4354 | 17' 6" x 14' 3"  |
| EN-SUITE 1      | 2482 x 1494 | 8' 2" x 4' 11"   |
| BEDROOM 2       | 3634 x 3219 | 11' 11" × 10' 7" |
| EN-SUITE 2      | 2506 x 1679 | 8' 3" x 5' 6"    |
| BEDROOM 3       | 4134 x 3074 | 13' 7" × 10' 1"  |
| BEDROOM 4       | 3831 × 2482 | 12' 7" x 8' 2"   |
| BATHROOM        | 2686 × 2479 | 8' 10" × 8' 2"   |