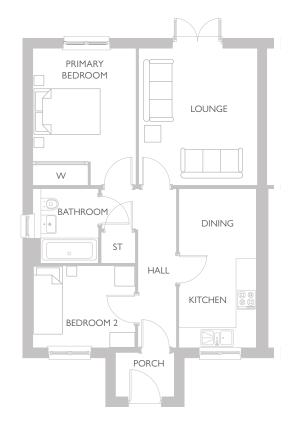

## ADAIR BUNGALOW 2 BEDROOM HOME

#### GROUND FLOOR

| AREA            | METRIC      | IMPERIAL        |
|-----------------|-------------|-----------------|
| PORCH           | 1728 × 1297 | 5' 8" x 4' 3"   |
| KITCHEN/DINING  | 4724 × 2287 | 15' 6" x 7' 6"  |
| LIVING ROOM     | 4075 × 3528 | 13' 4" x 11' 7" |
| PRIMARY BEDROOM | 4075 × 3063 | 13' 4" × 10' 1" |
| BEDROOM 2       | 3041 × 2429 | 10' 0" × 8' 0"  |
| BATHROOM        | 2184 × 1940 | 7' 2" × 6' 4"   |