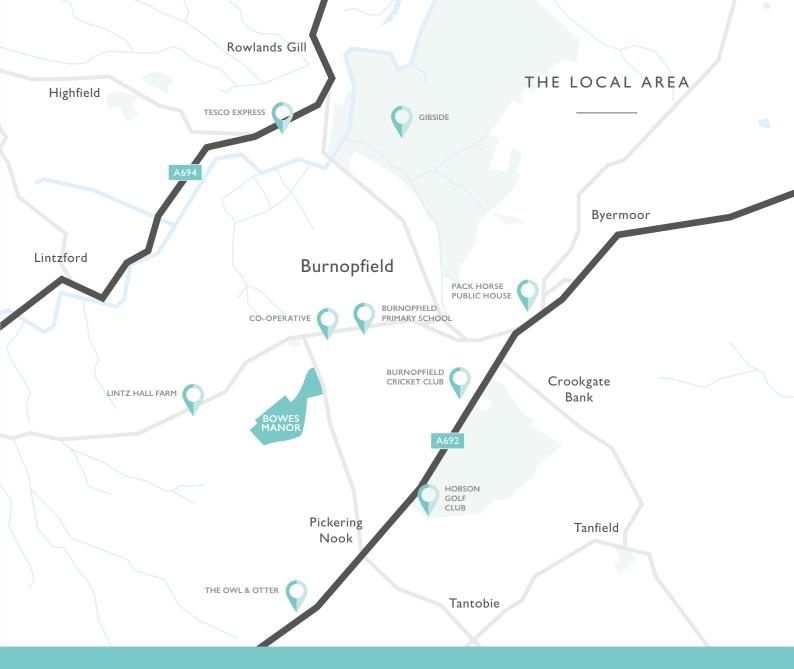

## LOCATION

A great countryside location but only minutes from the attractions of Durham and Newcastle

Discover a luxury development of 48 beautiful two bedroom bungalows, three bedroom terraced and semi-detached homes, and four and five bedroom detached homes. Located in an attractive countryside setting, close to Hobson Golf Club and Burnopfield Cricket Club, this highly desirable area is just 9 miles from the centre of Newcastle.

The village of Burnopfield benefits from local amenities including convenience stores, takeaways, doctors and a dentist. For the ultimate shopping and dining experience, the UK's original 'mega-mall' Metrocentre is just over 5 miles away.

# A unique development of 48 homes - COUNTRYSIDE LIVI

Just over two miles from the development you'll find Gibside Estate, one of a few surviving 18th century designed landscapes that was fashioned with two things in mind; spectacular views and wow moments. With 600 acres of gardens, woodland and countryside it's perfect for walks, wildlife spotting and days out with the family.

Bowes Manor is ideally located for commuters with the A1(M) close by, a local bus route connecting Gateshead and Newcastle, and the main East Coast train line at Newcastle Central Station linking routes further afield. Burnopfield is also well served by a good mix of local primary and secondary schools, many of which are highly rated by OFSTED.

Close to Hobson Golf Club and Burnopfield Cricket Club

Just 9 miles from the centre of Newcastle and 13 miles from Durham

Great transport links and close to the AI(M) with easy access to Newcastle, Gateshead and Durham

Good local amenities and just over 5 miles from Metrocentre

Excellent primary and secondary schools

#### AREA LOCATION

BOWES MANOR, SYKE ROAD, BURNOPFIELD, COUNTY DURHAM NE16 6AU