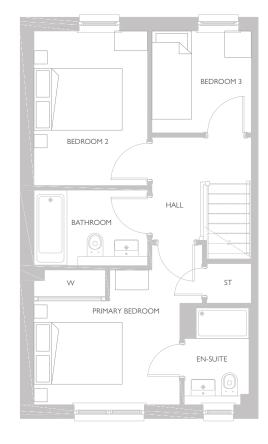

#### GROUND FLOOR

| AREA    | METRIC      | IMPERIAL        |
|---------|-------------|-----------------|
| LOUNGE  | 4320 x 3801 | 14' 2" x 12' 6" |
| KITCHEN | 2659 x 2425 | 8' 9" x 7' 11"  |
| DINING  | 2659 x 2450 | 8' 9" × 8' 0"   |
| WC      | 1862 x 1229 | 6' 1" × 4' 0"   |

| AREA            | METRIC       | IMPERIAL         |
|-----------------|--------------|------------------|
| PRIMARY BEDROOM | 3815 x 3627* | 12' 6" x 11'11"* |
| en-suite        | 2195 x 1465  | 7' 2" × 4' 10"   |
| BEDROOM 2       | 3507 x 2575  | 11' 6" x 8' 5"   |
| BEDROOM 3       | 2312 x 2250  | 7' 7" × 7' 5"    |
| BATHROOM        | 2575 x 1712  | 8' 5" × 5' 7"    |