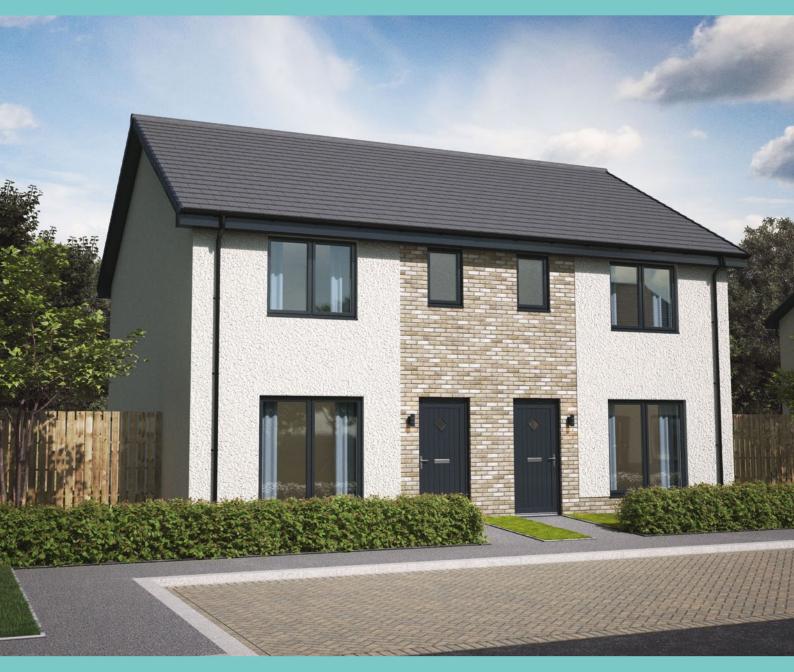

## ALEXANDER 3 BEDROOM HOME

### ALEXANDER 3 BEDROOM HOME

#### GROUND FLOOR

| AREA    | METRIC      | IMPERIAL        |
|---------|-------------|-----------------|
| LOUNGE  | 4320 x 3801 | 14' 2" x 12' 6" |
| KITCHEN | 2659 x 2425 | 8' 9" x 7' 11"  |
| DINING  | 2659 x 2450 | 8' 9" × 8' 0"   |
| WC      | 1862 x 1229 | 6' 1" × 4' 0"   |

| AREA            | METRIC       | IMPERIAL         |
|-----------------|--------------|------------------|
| PRIMARY BEDROOM | 3815 x 3627* | 12' 6" x 11'11"* |
| en-suite        | 2195 x 1465  | 7' 2" × 4' 10"   |
| BEDROOM 2       | 3507 x 2575  | 11' 6" x 8' 5"   |
| BEDROOM 3       | 2312 x 2250  | 7' 7" × 7' 5"    |
| BATHROOM        | 2575 x 1712  | 8' 5" × 5' 7"    |