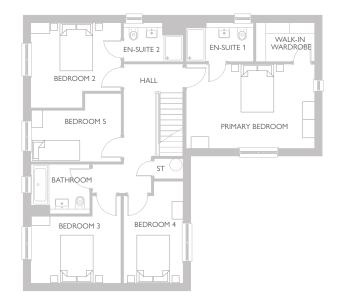

#### FIRST FLOOR

| AREA             | METRIC      | IMPERIAL        |
|------------------|-------------|-----------------|
| PRIMARY BEDROOM  | 5374 x 3749 | 17' 8" x 12' 4" |
| EN-SUITE 1       | 2198 x 1674 | 7' 3" x 5 '6"   |
| WALK-IN WARDROBE | 2424 × 1474 | 7' 11" x 4' 10" |
| BEDROOM 2        | 4752 x 2774 | 15' 7" x 9' 1"  |
| EN-SUITE 2       | 2255 x 1364 | 7' 5" x 4' 6"   |
| BEDROOM 3        | 4197 x 2876 | 13' 9" x 9' 5"  |
| BEDROOM 4        | 3574 x 2424 | 11' 9" x 7' 11" |
| BATHROOM         | 2255 x 2174 | 7' 5" x 7' 2"   |