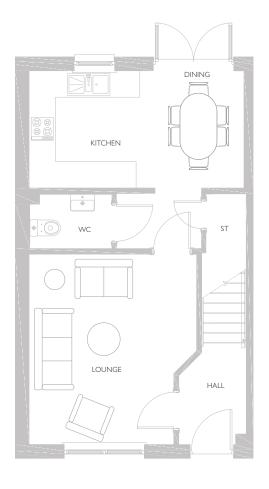

#### GROUND FLOOR

| AREA    | METRIC      | IMPERIAL        |
|---------|-------------|-----------------|
| LOUNGE  | 4320 x 3801 | 14' 2" x 12' 6" |
| KITCHEN | 2659 x 2425 | 8' 9" x 7' 11"  |
| DINING  | 2659 x 2450 | 8' 9" × 8' 0"   |
| WC      | 1862 x 1229 | 6' 1" × 4' 0"   |

| AREA            | METRIC       | IMPERIAL         |
|-----------------|--------------|------------------|
| PRIMARY BEDROOM | 3815 x 3627* | 12' 6" x 11'11"* |
| en-suite        | 2195 x 1465  | 7' 2" × 4' 10"   |
| BEDROOM 2       | 3507 x 2575  | 11' 6" x 8' 5"   |
| BEDROOM 3       | 2312 x 2250  | 7' 7" × 7' 5"    |
| BATHROOM        | 2575 x 1712  | 8' 5" × 5' 7"    |