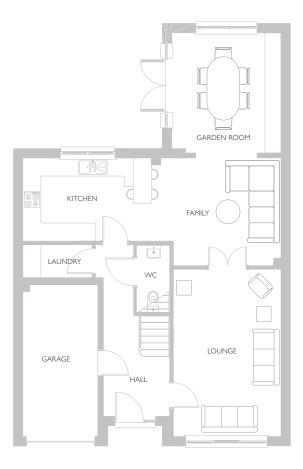

## EVERETT GARDEN ROOM 4 BEDROOM HOME

### EVERETT GARDEN ROOM 4 BEDROOM HOME

#### GROUND FLOOR

| AREA        | METRIC      | IMPERIAL         |
|-------------|-------------|------------------|
| LOUNGE      | 5561 x 3583 | 18' 3" X 11' 9"  |
| KITCHEN     | 4270 × 2762 | 14' 0" × 9' 1"   |
| FAMILY      | 4319 x 3578 | 14' 2" x 11' 9"  |
| GARDEN ROOM | 3996 x 3641 | 13' 1" x 11' 11" |
| LAUNDRY     | 2304 x 1089 | 7' 7" × 3' 7"    |
| WC          | 2244 x 1100 | 7' 4" × 3' 7"    |
|             |             |                  |

#### FIRST FLOOR

| AREA            | METRIC      | IMPERIAL         |
|-----------------|-------------|------------------|
| PRIMARY BEDROOM | 5332 x 4354 | 17' 6" x 14' 3"  |
| EN-SUITE 1      | 2482 x 1494 | 8' 2" x 4' 11"   |
| BEDROOM 2       | 3634 x 3219 | 11' 11" × 10' 7" |
| EN-SUITE 2      | 2506 x 1679 | 8' 3" x 5' 6"    |
| BEDROOM 3       | 4134 x 3074 | 13' 7" × 10' 1"  |
| BEDROOM 4       | 3831 × 2482 | 12' 7" x 8' 2"   |
| BATHROOM        | 2686 × 2479 | 8' 10" × 8' 2"   |