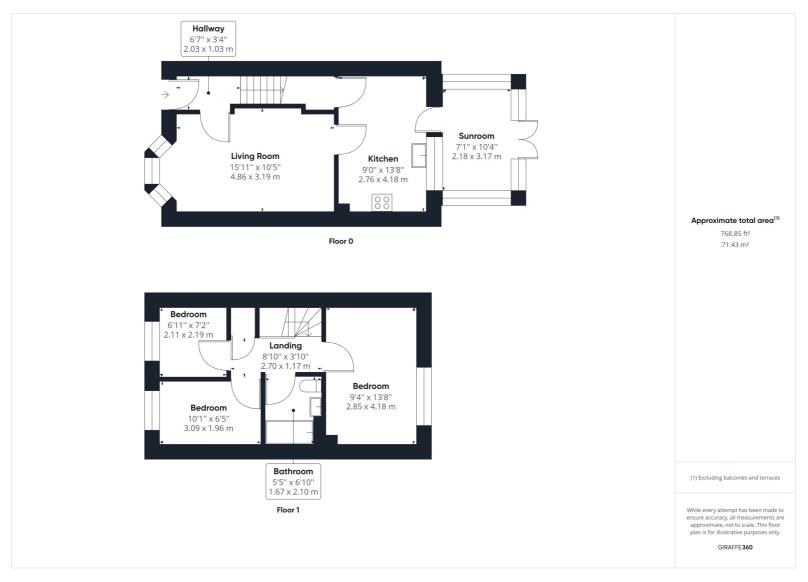

A delightful three-bedroom family home located in a quiet cul-de-sac part of a much sought-after road in West Hitchin

This fine family home offers well balanced and versatile accommodation arranged over two floors. Accommodation comprises living room and kitchen/diner on the ground floor along with a bright conservatory and three bedrooms and stylish family bathroom on the first. Outside is a wonderfully private and enclosed garden leading to private off road parking.