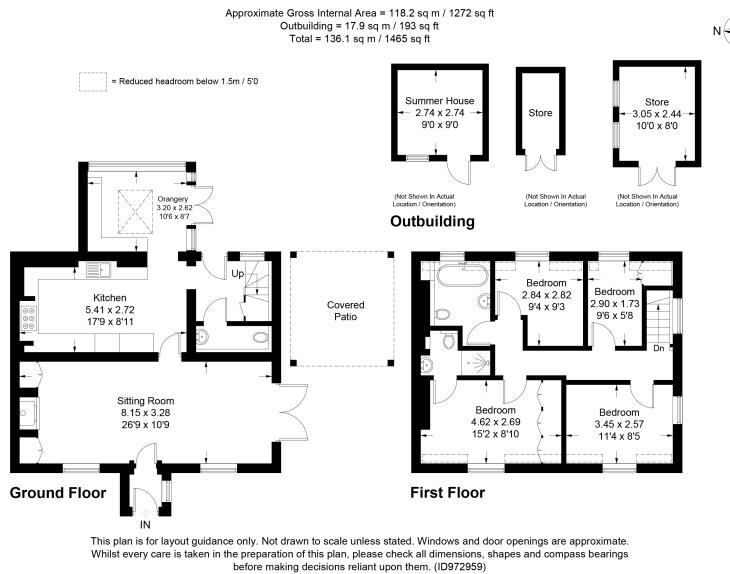

## PROPERTY DESCRIPTION

A beautifully presented four-bedroom character cottage, set on the outskirts of the attractive village, Ide Hill TN14. The property benefits from a quiet location with panoramic views over adjoining fields and greenery, driveway parking, and a gorgeous wraparound garden. We highly encourage viewings to appreciate the setting and quality of this beautiful home. Call us now for more information, we are \*Open 8am - 8pm 7 Days a week\*

## POINTS OF INTEREST

- VIDEO TOUR AVAILABLE
- FOUR BEDROOMS
- FAMILY BATHROOM, ENSUITE AND CLOAKROOM
- DRIVEWAY PARKING
- WRAP-AROUND GARDEN

- COUNTRYSIDE VIEWS
- CHARMING CHARACTER COTTAGE
- STREAM RUNNING THROUGH FRONT & REAR GARDEN
- ORANGERY OVERLOOKING REAR GARDEN