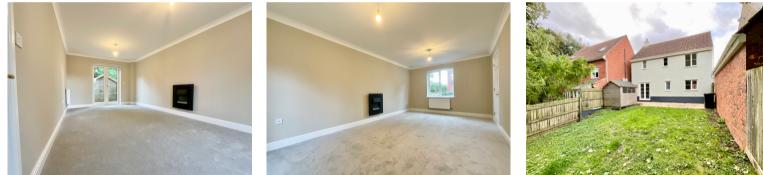

An entrance hall with stairs to the first floor and storage cupboard beneath, cloakroom/wc. A spacious lounge benefits from a feature fire place and French doors providing access to the garden. The new kitchen/diner is fitted with a range of matching wall and base units having built in oven & hob, period tiled splash backs.

The large private rear garden features a full width patio area leading onto a lawn, all enclosed by fencing.