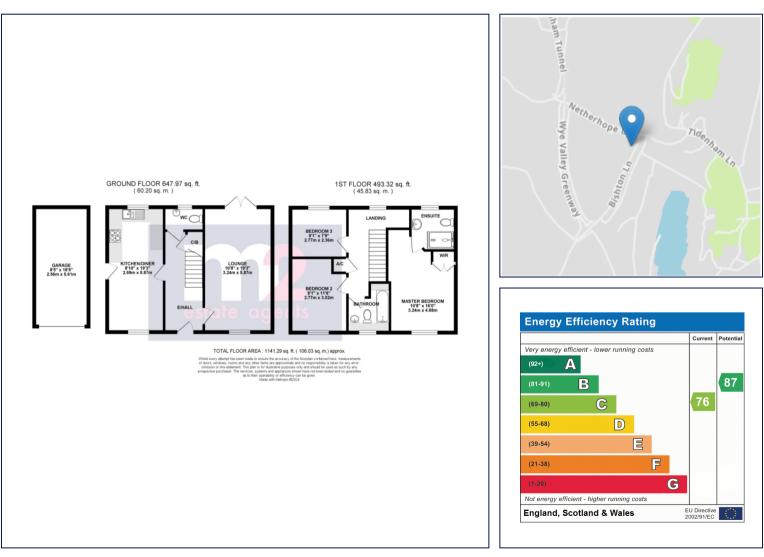

Upstairs a galleried landing leads to 3 bedrooms the master having built in wardrobes and an en-suite shower room. A family bathroom serves the remaining bedrooms

Outside an easily maintained front forecourt laid with slate, has steps to the main entrance with a canopy porch. A driveway to side provides parking and leads to the single garage. A gate provides access to the rear.

The large private rear garden features a full width patio area leading onto a lawn, all enclosed by fencing.

## Services: All mains services connected Council Tax Band:

D

All room sizes are approximate. Electrical installations, plumbing, central heating and drainage installations are noted on the basis of a visual inspection only. They have not been tested and no warranty of condition or fitness for purpose is implied in their inclusion. Potential purchasers are warned that they must make their own enquiries as to the condition of the appliances, installations or any element of the structure or fabric of the property.