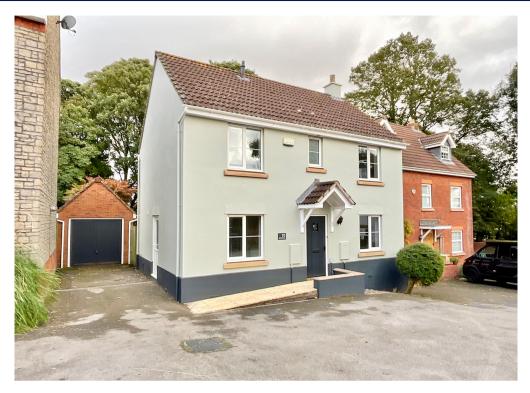

70 Bigstone Meadow, Tutshill, Chepstow. NP16 7JU £385,000 Tenure Freehold

- SPACIOUS DETACHED FAMILY HOME
- WELL MAINTAINED RECENTLY RENOVATED
  ACCOMMODATION
- POPULAR HAMLET ON THE OUTSKIRTS OF CHEPSTOW
- ENTRANCE HALL & CLOAKROOM/WC
- SPACIOUS LOUNGE WITH FRENCH DOORS TO REAR
- MODERN KITCHEN/DINER
- 3 BEDROOMS
- FAMILY BATHROOM & EN-SUITE SHOWER ROOM
- LARGE REAR GARDEN, DRIVEWAY AND GARAGE
- NO CHAIN

19 Bridge Street, NP15 1BQ M2 Estate Agents Usk 01291 672827 www.m2ea.co.uk Situated in this popular hamlet lying on the outskirts of Chepstow this attractive detached home has recently benefited from extensive renovation including new kitchen, redecoration & new carpets throughout.