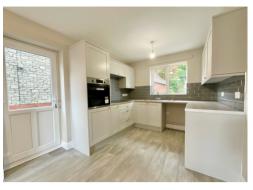

An entrance hall with stairs to the first floor and storage cupboard beneath, cloakroom/wc. A spacious lounge benefits from a feature fire place and French doors providing access to the garden. The new kitchen/diner is fitted with a range of matching wall and base units having built in oven & hob, period tiled splash backs.