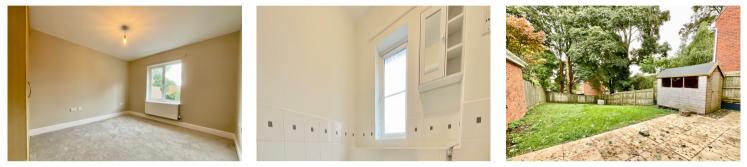

An entrance hall with stairs to the first floor and storage cupboard beneath, cloakroom/wc. A spacious lounge benefits from a feature fire place and French doors providing access to the garden. The new kitchen/diner is fitted with a range of matching wall and base units having built in oven & hob, period tiled splash backs.

Upstairs a galleried landing leads to 3 bedrooms the master having built in wardrobes and an en-suite shower room. A family bathroom serves the remaining bedrooms

Outside an easily maintained front forecourt laid with slate, has steps to the main entrance with a canopy porch. A driveway to side provides parking and leads to the single garage. A gate provides access to the rear.

The large private rear garden features a full width patio area leading onto a lawn, all enclosed by fencing.