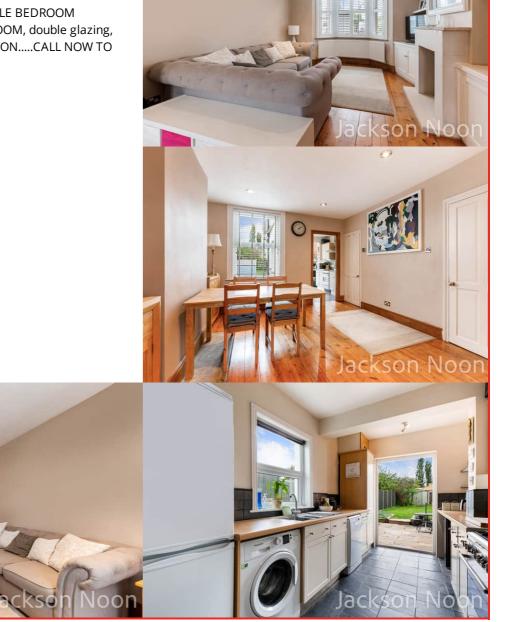

### Through Lounge/Dining Room

25' 7" x 11' 11" (7.80m x 3.63m) Feature fireplace, two radiators, understairs cupboard, two double glazed windows, fitted shutters to front

#### Kitchen

14' 1" x 8' 0" (4.29m x 2.44m) Single drainer 1 1/2 bowl stainless steel sink unit in roll top work surface, range of cupboards and units, wall mounted boiler, space for fridge freezer, plumbing for autowash, space for cooker, double glazed window, double glazed french doors to garden

#### Bedroom 1

15' 0" x 11' 4" (4.57m x 3.45m) Radiator, fireplace, two double glazed windows with fitted shutters

#### Bedroom 2

11' 9" x 9' 8" (3.58m x 2.95m) Radiator, fireplace, double glazed window

#### Bathroom

Comprising panel enclosed bath with mixer tap and shower attachment, shower cubicle, low level wc, wash hand basin, heated towel rail, part tiled walls, double glazed window