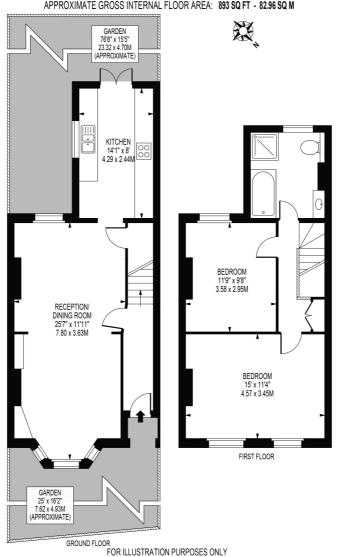

# CHESSINGTON ROAD APPROXIMATE GROSS INTERNAL FLOOR AREA: 893 SQ FT - 82.96 SQ M

THIS FLOOR PLAN SHOULD BE USED AS A GENERAL OUTLINE FOR GUIDANCE ONLY AND DOES NOT CONSTITUTE IN WHOLE OR IN PART AN OFFER OR CONTRACT. ANY INTENDING PRICHASER OR LESSEE SHOULD SATISFY THEMSELVES BY INSPECTION, SEARCHES ENDURIES AND PULL SURVEY AS TO THE CORRECTNESS OF EACH STATEMENT. ANY ARES, MEASUREMENTS OR DISTANCES OUTDED ARE APPROXIMATE AND SHOULD NOT BE USED TO VALUE A PROPERTY OB ETHE GASIE OF ANY SALE OR LET.

### Through Lounge/Dining Room

25' 7" x 11' 11" (7.80m x 3.63m) Feature fireplace, two radiators, understairs cupboard, two double glazed windows, fitted shutters to front

#### Kitchen

14' 1" x 8' 0" (4.29m x 2.44m) Single drainer 1 1/2 bowl stainless steel sink unit in roll top work surface, range of cupboards and units, wall mounted boiler, space for fridge freezer, plumbing for autowash, space for cooker, double glazed window, double glazed french doors to garden

#### Bedroom 1

15' 0" x 11' 4" (4.57m x 3.45m) Radiator, fireplace, two double glazed windows with fitted shutters

#### Bedroom 2

11' 9" x 9' 8" (3.58m x 2.95m) Radiator, fireplace, double glazed window