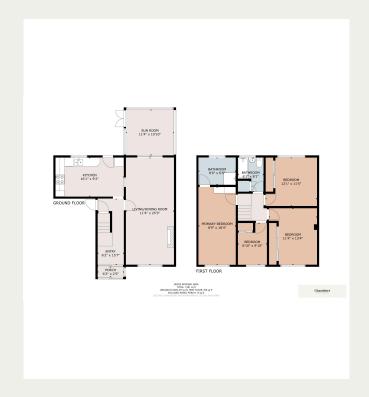

The accommodation begins with a welcoming entrance porch leading into a bright and spacious hallway. A well-proportioned living and dining room that offers an excellent space for entertaining and family life. The adjoining conservatory provides additional living space, enjoying views over the enclosed rear garden. The fitted kitchen, while functional, offers potential for refurbishment to enhance its design and usability. Upstairs, the property offers four bedrooms, including an en-suite shower room. The remaining bedrooms are served by a family bathroom, which, like much of the property, would benefit from modernisation. Additional features include gas central heating, UPVC double glazing, a single garage, and off-road parking.