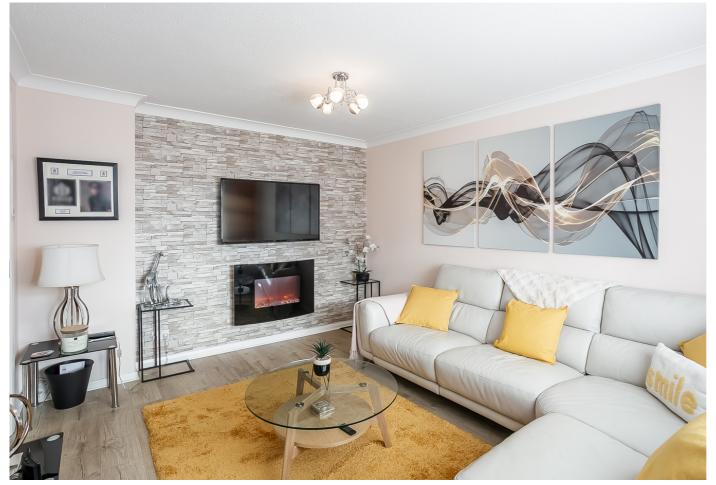

Externally, benefits include a driveway and lawn to the front; whilst an enclosed rear garden has a store shed and paved and wood-decked patios.

A bright and welcoming porch opens into the hall affording access to the carpeted stairs leading to the upper hall and throughout the ground floor. Set to the front, with wood effect flooring continuing from the hall, a good-sized living room has a feature wall with a wall-mount TV point and an electric fire; whilst also enjoying a southerly aspect allowing plentiful natural light. A generous kitchen is set to the rear, with ample space for dining, patio doors leading to the garden and two convenient storage cupboards. Modern fitted units and worktops include a range cooker, a washing machine and a fridge/freezer. Completing the ground floor, a spacious master bedroom is tastefully finished with light decor, wood effect flooring, a central light fitting, and an en-suite shower room with a large cubicle and a built-in store.