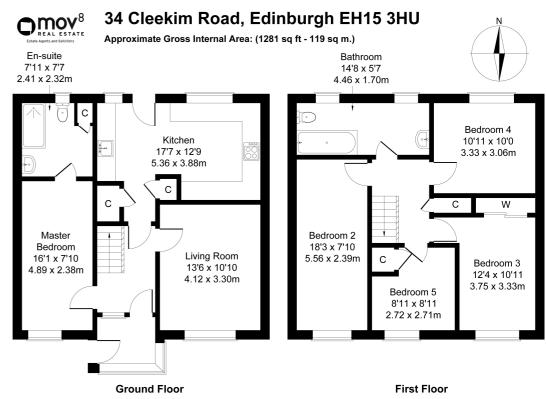

Comprises an entrance porch, hall, living room, dining/kitchen, five flexible bedrooms, an en-suite shower room, and a family bathroom.

Highlights include a quality fitted kitchen with granite worktops, extensive spotlighting, and contemporary flooring throughout. Light and tastefully finished throughout, further features include generous stylish bathrooms and superb integrated storage including a loft. In addition, there is a gas central heating, double glazing, multiple TV points, and a range-style cooker for the kitchen.

Externally, benefits include a driveway and lawn to the front; whilst an enclosed rear garden has a store shed and paved and wood-decked patios.

A bright and welcoming porch opens into the hall affording access to the carpeted stairs leading to the upper hall and throughout the ground floor. Set to the front, with wood effect flooring continuing from the hall, a good-sized living room has a feature wall with a wall-mount TV point and an electric fire; whilst also enjoying a southerly aspect allowing plentiful natural light. A generous kitchen is set to the rear, with ample space for dining, patio doors leading to the garden and two convenient storage cupboards. Modern fitted units and worktops include a range cooker, a washing machine and a fridge/freezer. Completing the ground floor, a spacious master bedroom is tastefully finished with light decor, wood effect flooring, a central light fitting, and an en-suite shower room with a large cubicle and a built-in store.

On the upper floor, there is matching wood effect flooring throughout, with three bedrooms set to the front and one to the rear; bedrooms three and five also include built-in storage space. Completing the accommodation, an exceptionally spacious bathroom is fitted with a modern three-piece suite, including a shower over the bath, spotlighting, and a ladder-style radiator.

Legal Disclaimer: Floor-plan and measurements are for illustrative guidance only, and not intended to form part of any contract.