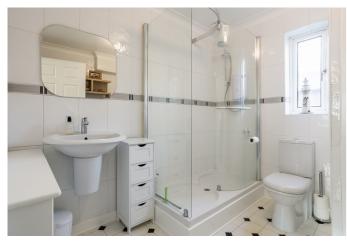

Externally, benefits include a driveway and lawn to the front; whilst an enclosed rear garden has a store shed and paved and wood-decked patios.

A bright and welcoming porch opens into the hall affording access to the carpeted stairs leading to the upper hall and throughout the ground floor. Set to the front, with wood effect flooring continuing from the hall, a good-sized living room has a feature wall with a wall-mount TV point and an electric fire; whilst also enjoying a southerly aspect allowing plentiful natural light. A generous kitchen is set to the rear, with ample space for dining, patio doors leading to the garden and two convenient storage cupboards. Modern fitted units and worktops include a range cooker, a washing machine and a fridge/freezer. Completing the ground floor, a spacious master bedroom is tastefully finished with light decor, wood effect flooring, a central light fitting, and an en-suite shower room with a large cubicle and a built-in store.