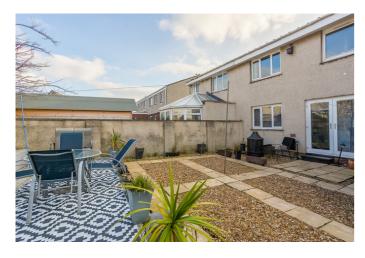

Externally, benefits include a driveway and lawn to the front; whilst an enclosed rear garden has a store shed and paved and wood-decked patios.

A bright and welcoming porch opens into the hall affording access to the carpeted stairs leading to the upper hall and throughout the ground floor. Set to the front, with wood effect flooring continuing from the hall, a good-sized living room has a feature wall with a wall-mount TV point and an electric fire; whilst also enjoying a southerly aspect allowing plentiful natural light. A generous kitchen is set to the rear, with ample space for dining, patio doors leading to the garden and two convenient storage cupboards. Modern fitted units and worktops include a range cooker, a washing machine and a fridge/freezer. Completing the ground floor, a spacious master bedroom is tastefully finished with light decor, wood effect flooring, a central light fitting, and an en-suite shower room with a large cubicle and a built-in store.