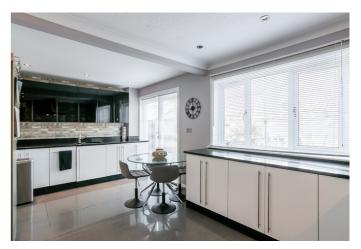

Comprises an entrance porch, hall, living room, dining/kitchen, five flexible bedrooms, an en-suite shower room, and a family bathroom.

Highlights include a quality fitted kitchen with granite worktops, extensive spotlighting, and contemporary flooring throughout. Light and tastefully finished throughout, further features include generous stylish bathrooms and superb integrated storage including a loft. In addition, there is a gas central heating, double glazing, multiple TV points, and a range-style cooker for the kitchen.

Externally, benefits include a driveway and lawn to the front; whilst an enclosed rear garden has a store shed and paved and wood-decked patios.

A bright and welcoming porch opens into the hall affording access to the carpeted stairs leading to the upper hall and throughout the ground floor. Set to the front, with wood effect flooring continuing from the hall, a good-sized living room has a feature wall with a wall-mount TV point and an electric fire; whilst also enjoying a southerly aspect allowing plentiful natural light. A generous kitchen is set to the rear, with ample space for dining, patio doors leading to the garden and two convenient storage cupboards. Modern fitted units and worktops include a range cooker, a washing machine and a fridge/freezer. Completing the ground floor, a spacious master bedroom is tastefully finished with light decor, wood effect flooring, a central light fitting, and an en-suite shower room with a large cubicle and a built-in store.