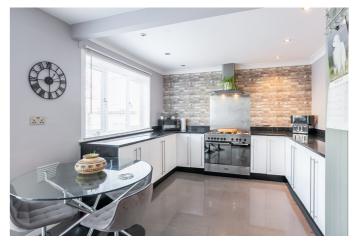

Comprises an entrance porch, hall, living room, dining/kitchen, five flexible bedrooms, an en-suite shower room, and a family bathroom.

Highlights include a quality fitted kitchen with granite worktops, extensive spotlighting, and contemporary flooring throughout. Light and tastefully finished throughout, further features include generous stylish bathrooms and superb integrated storage including a loft. In addition, there is a gas central heating, double glazing, multiple TV points, and a range-style cooker for the kitchen.

Externally, benefits include a driveway and lawn to the front; whilst an enclosed rear garden has a store shed and paved and wood-decked patios.

A bright and welcoming porch opens into the hall affording access to the carpeted stairs leading to the upper hall and throughout the ground floor. Set to the front, with wood effect flooring continuing from the hall, a good-sized living room has a feature wall with a wall-mount TV point and an electric fire; whilst also enjoying a southerly aspect allowing plentiful natural light. A generous kitchen is set to the rear, with ample space for dining, patio doors leading to the garden and two convenient storage cupboards. Modern fitted units and worktops include a range cooker, a washing machine and a fridge/freezer. Completing the ground floor, a spacious master bedroom is tastefully finished with light decor, wood effect flooring, a central light fitting, and an en-suite shower room with a large cubicle and a built-in store.