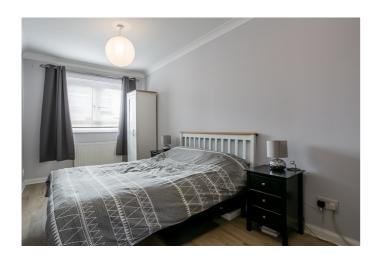

Externally, benefits include a driveway and lawn to the front; whilst an enclosed rear garden has a store shed and paved and wood-decked patios.

A bright and welcoming porch opens into the hall affording access to the carpeted stairs leading to the upper hall and throughout the ground floor. Set to the front, with wood effect flooring continuing from the hall, a good-sized living room has a feature wall with a wall-mount TV point and an electric fire; whilst also enjoying a southerly aspect allowing plentiful natural light. A generous kitchen is set to the rear, with ample space for dining, patio doors leading to the garden and two convenient storage cupboards. Modern fitted units and worktops include a range cooker, a washing machine and a fridge/freezer. Completing the ground floor, a spacious master bedroom is tastefully finished with light decor, wood effect flooring, a central light fitting, and an en-suite shower room with a large cubicle and a built-in store.