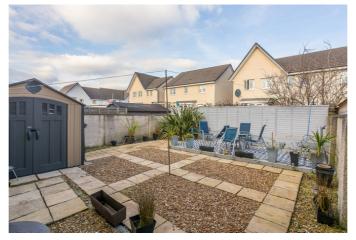

Externally, benefits include a driveway and lawn to the front; whilst an enclosed rear garden has a store shed and paved and wood-decked patios.

A bright and welcoming porch opens into the hall affording access to the carpeted stairs leading to the upper hall and throughout the ground floor. Set to the front, with wood effect flooring continuing from the hall, a good-sized living room has a feature wall with a wall-mount TV point and an electric fire; whilst also enjoying a southerly aspect allowing plentiful natural light. A generous kitchen is set to the rear, with ample space for dining, patio doors leading to the garden and two convenient storage cupboards. Modern fitted units and worktops include a range cooker, a washing machine and a fridge/freezer. Completing the ground floor, a spacious master bedroom is tastefully finished with light decor, wood effect flooring, a central light fitting, and an en-suite shower room with a large cubicle and a built-in store.