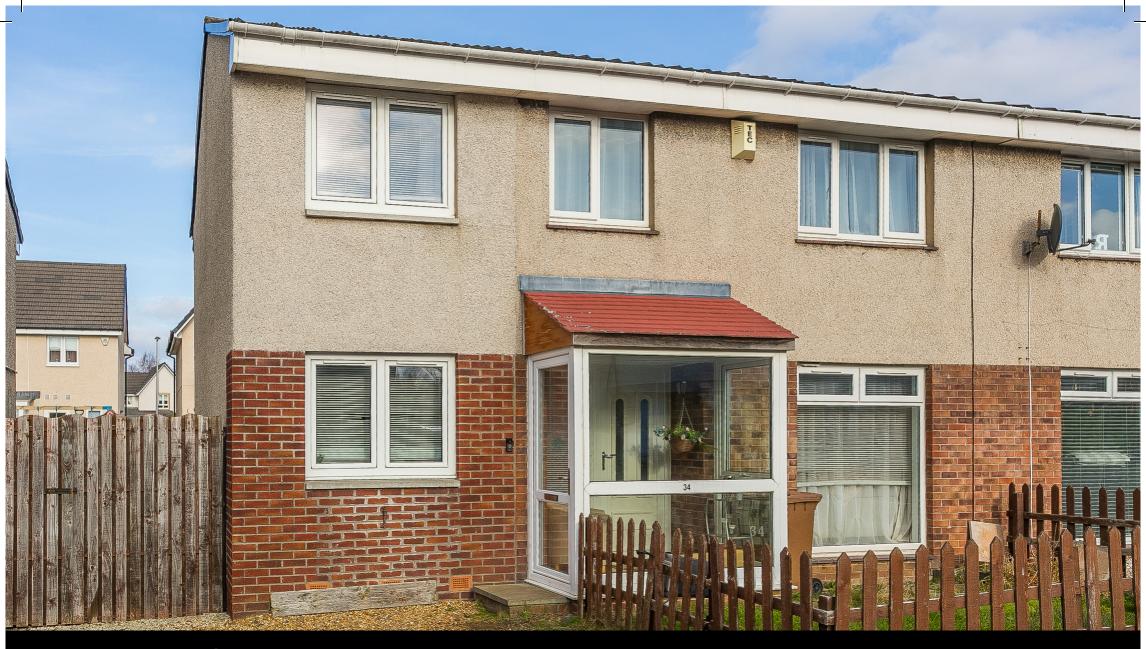

## **Property Description**

Beautifully presented and exceptionally spacious, five-bedroom, semidetached home, with gardens and a driveway. Located in a quiet residential area, conveniently located in the popular Duddingston area, southeast of Edinburgh city centre.

Externally, benefits include a driveway and lawn to the front; whilst an enclosed rear garden has a store shed and paved and wood-decked patios.

A bright and welcoming porch opens into the hall affording access to the carpeted stairs leading to the upper hall and throughout the ground floor. Set to the front, with wood effect flooring continuing from the hall, a good-sized living room has a feature wall with a wall-mount TV point and an electric fire; whilst also enjoying a southerly aspect allowing plentiful natural light. A generous kitchen is set to the rear, with ample space for dining, patio doors leading to the garden and two convenient storage cupboards. Modern fitted units and worktops include a range cooker, a washing machine and a fridge/freezer. Completing the ground floor, a spacious master bedroom is tastefully finished with light decor, wood effect flooring, a central light fitting, and an en-suite shower room with a large cubicle and a built-in store.