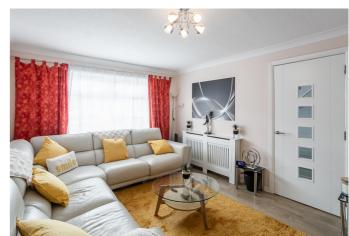

Externally, benefits include a driveway and lawn to the front; whilst an enclosed rear garden has a store shed and paved and wood-decked patios.

A bright and welcoming porch opens into the hall affording access to the carpeted stairs leading to the upper hall and throughout the ground floor. Set to the front, with wood effect flooring continuing from the hall, a good-sized living room has a feature wall with a wall-mount TV point and an electric fire; whilst also enjoying a southerly aspect allowing plentiful natural light. A generous kitchen is set to the rear, with ample space for dining, patio doors leading to the garden and two convenient storage cupboards. Modern fitted units and worktops include a range cooker, a washing machine and a fridge/freezer. Completing the ground floor, a spacious master bedroom is tastefully finished with light decor, wood effect flooring, a central light fitting, and an en-suite shower room with a large cubicle and a built-in store.