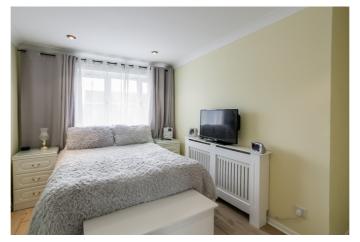

Comprises an entrance porch, hall, living room, dining/kitchen, five flexible bedrooms, an en-suite shower room, and a family bathroom.

Highlights include a quality fitted kitchen with granite worktops, extensive spotlighting, and contemporary flooring throughout. Light and tastefully finished throughout, further features include generous stylish bathrooms and superb integrated storage including a loft. In addition, there is a gas central heating, double glazing, multiple TV points, and a range-style cooker for the kitchen.

Externally, benefits include a driveway and lawn to the front; whilst an enclosed rear garden has a store shed and paved and wood-decked patios.

A bright and welcoming porch opens into the hall affording access to the carpeted stairs leading to the upper hall and throughout the ground floor. Set to the front, with wood effect flooring continuing from the hall, a good-sized living room has a feature wall with a wall-mount TV point and an electric fire; whilst also enjoying a southerly aspect allowing plentiful natural light. A generous kitchen is set to the rear, with ample space for dining, patio doors leading to the garden and two convenient storage cupboards. Modern fitted units and worktops include a range cooker, a washing machine and a fridge/freezer. Completing the ground floor, a spacious master bedroom is tastefully finished with light decor, wood effect flooring, a central light fitting, and an en-suite shower room with a large cubicle and a built-in store.