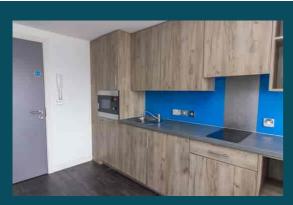

#### **OPEN PLAN LIVING AREA**

25' 0" x 12' 8" (7.62m x 3.86m) Incorporating a kitchen area comprising sink unit with cupboard under, matching base unit with work surfaces over, drawers and cupboards under, complimentary wall mounted eye level cupboards, built in microwave oven, integrated dishwasher and fridge/freezer, two piece ceramic hob, open plan access to with living area providing space for double bedroom and desk area, picture window providing open views across Leicester City Centre, built in wardrobes, vertical radiator.