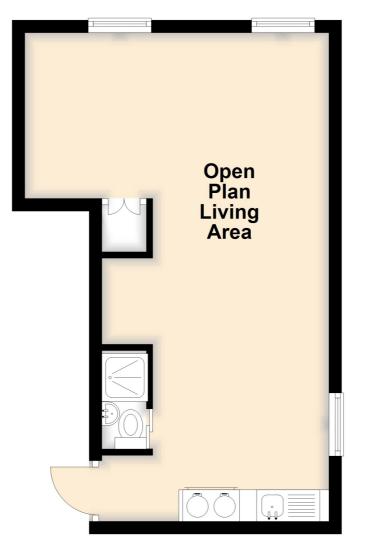

#### **OPEN PLAN LIVING AREA**

25' 0" x 12' 8" (7.62m x 3.86m) Incorporating a kitchen area comprising sink unit with cupboard under, matching base unit with work surfaces over, drawers and cupboards under, complimentary wall mounted eye level cupboards, built in microwave oven, integrated dishwasher and fridge/freezer, two piece ceramic hob, open plan access to with living area providing space for double bedroom and desk area, picture window providing open views across Leicester City Centre, built in wardrobes, vertical radiator.

## SHOWER ROOM

Three piece suite comprising shower cubicle, sink and low level WC, tiled throughout.

## EPC

С

Ground Floor Approx. 31.1 sq. metres (334.5 sq. feet)

Total area: approx. 31.1 sq. metres (334.5 sq. feet)

IMPORTANT: All measurements are approximate. Floor plans and plot plans are carefully measured but are approximate and for guidance only. These details are prepared by ourselves on instruction of the property owner and any fixtures, services and equipment referenced within have not been tested by Moore & York and no Warranty(ies) can be given. These particulars are intended to give a fair representation of the property but accuracy cannot be guaranteed, nor do they in any way constitute an offer or contract. No person in our employment is able to make factual claims or give guarantees regarding this property – if there are points you wish to have clarified before making an offer please make enquiries with ourselves directly or via your appointed legal advisor