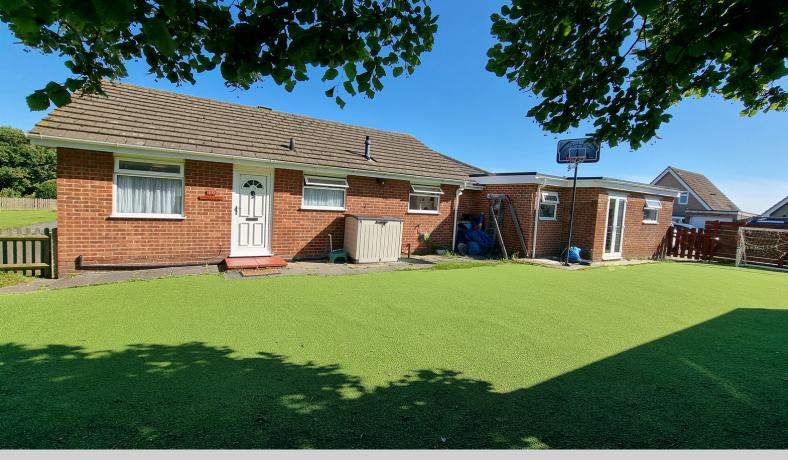

10 Woodland Rise, Bexhill-on-Sea, East Sussex, TN40 1TD

£399,950

- Extended Four Bed Detached Bungalow
- Large Extended Lounge-Diner
- Modern Fitted Kitchen & Bathroom
- Master Bedroom With En-Suite
- Four Good Size Bedrooms
- Separate Modern Family Bathroom
- Open Plan Kitchen Area
- Well Presented Decor Throughout
- Sth Facing Garden Additional Side Plot
- Central Heated & Double Glazed
- Ample Off Road Parking
- Sought After Penland Wood Location
- Close To Ravenside Retail Shops
- Quiet & Convenient Location
- Additional Side Plot With Great Potential
- Viewing Highly Recommended
- Call Our Bexhill Team On 01424 224488