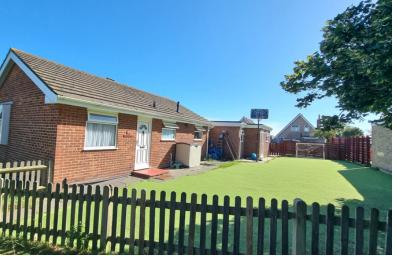

10 Woodland Rise, Bexhill-on-Sea, East Sussex, TN40 1TD

£399,950

- Extended Four Bed Detached Bungalow
- Large Extended Lounge-Diner
- Modern Fitted Kitchen & Bathroom
- Master Bedroom With En-Suite
- Four Good Size Bedrooms
- Separate Modern Family Bathroom
- Open Plan Kitchen Area
- Well Presented Decor Throughout
- Sth Facing Garden Additional Side Plot
- Central Heated & Double Glazed
- Ample Off Road Parking
- Sought After Penland Wood Location
- Close To Ravenside Retail Shops
- Quiet & Convenient Location
- Additional Side Plot With Great Potential
- Viewing Highly Recommended
- Call Our Bexhill Team On 01424 224488