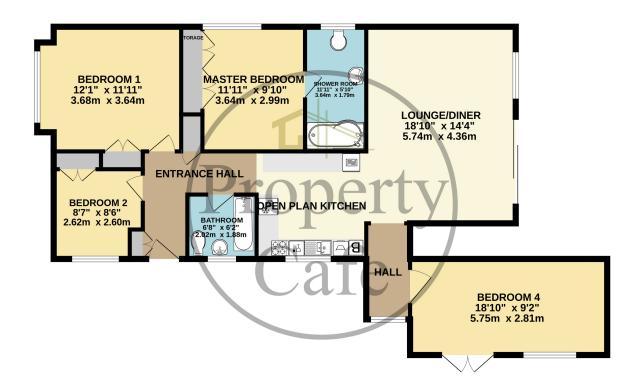

10 Woodland Rise, Bexhill-on-Sea, East Sussex, TN40 1TD

£399,950

- Extended Four Bed Detached Bungalow
- Large Extended Lounge-Diner
- Modern Fitted Kitchen & Bathroom
- Master Bedroom With En-Suite
- Four Good Size Bedrooms
- Separate Modern Family Bathroom
- Open Plan Kitchen Area
- Well Presented Decor Throughout
- Sth Facing Garden Additional Side Plot
- Central Heated & Double Glazed
- Ample Off Road Parking
- Sought After Penland Wood Location
- Close To Ravenside Retail Shops
- Quiet & Convenient Location
- Additional Side Plot With Great Potential
- Viewing Highly Recommended
- Call Our Bexhill Team On 01424 224488

GROUND FLOOR 1161 sq.ft. (107.8 sq.m.) approx.