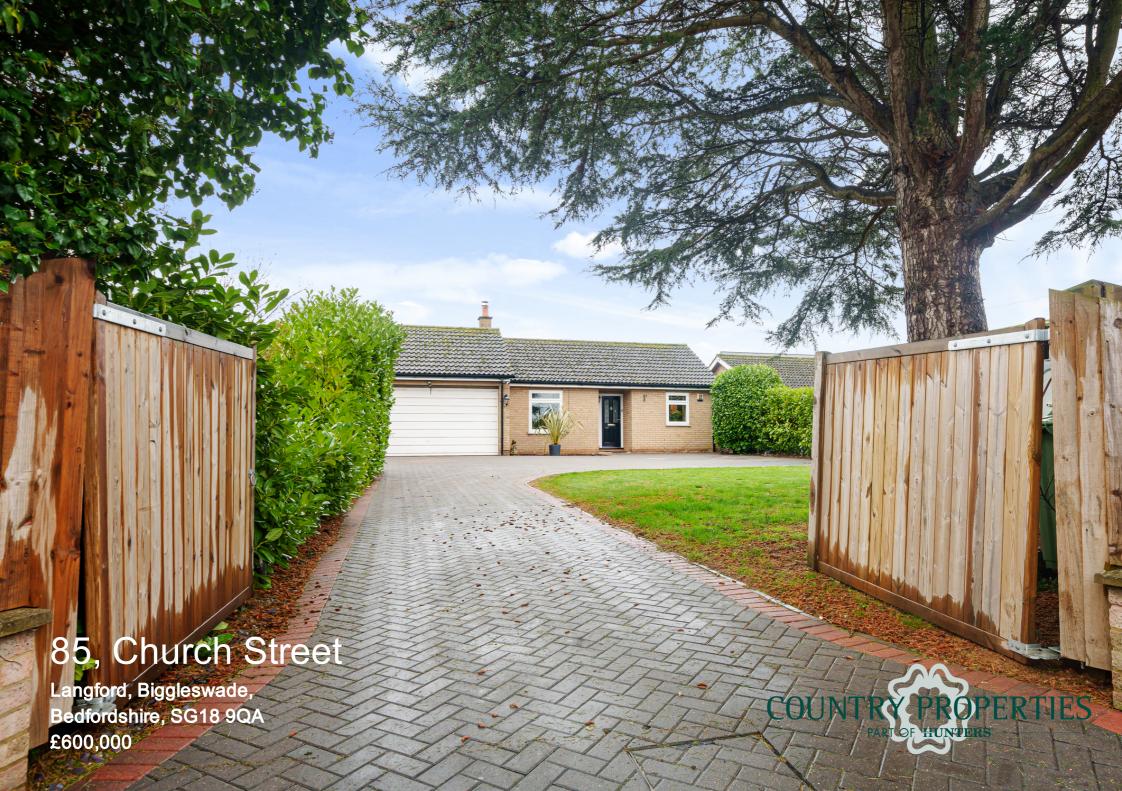

This four bedroom well presented detached bungalow is tucked away on Church Street in the popular village of Langford. The property offers over 1,100 sq feet of versatile accomodation and benefits from a gated driveway providing off road parking x 6-7 cars and has a generous garden. Just a short stroll to local amenities with an abundance of countryside walks on your doorstep.

#### **Front Garden**

Generous front garden mainly laid to lawn with mature tree's and shrubs. Gated block-paved driveway providing parking for 6/7 cars. Shingle borders. Block-paved hard standing - perfect for a motorhome!