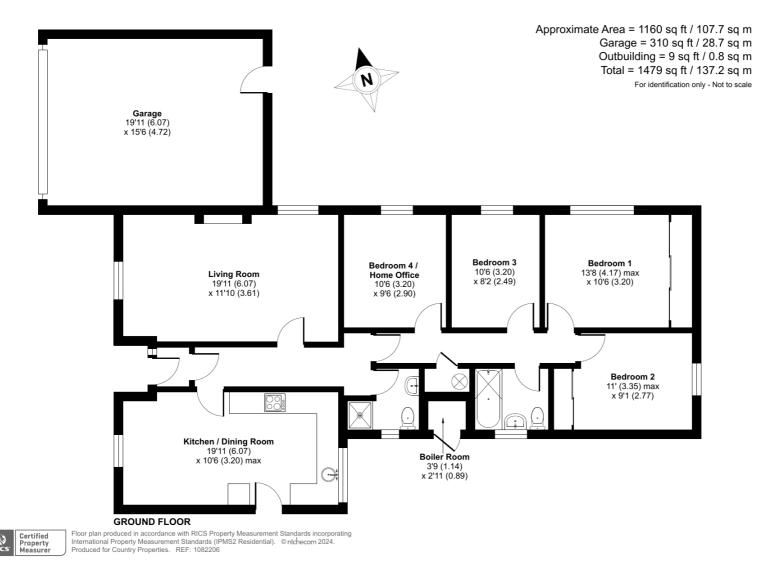

## **GROUND FLOOR**

# Living Room

6.07m x 3.61m (19' 11" x 11' 10")
Feature fireplace with log burning stove and slate hearth. Two radiators. Dualaspect double-glazed windows to front and side

#### Kitchen / Diner

6.07m x 3.20m (19' 11" x 10' 6")
Range of wall and base units with solid oak doors and quartz worksurface over.
Stainless steel 1.5 sink and drainer unit with swan neck mixer tap over. Integrated stainless steel electric double oven.
Induction hob with stainless steel extractor hood over. Space and plumbing for washing machine and dishwasher. Partially tiled walls. Radiator. Double-glazed windows to front and rear. Composite door to side providing access to rear garden.

#### Shower Room/Cloakroom

Suite comprising low level WC, pedestal wash hand basin and fully tiled separate shower cubicle. Obscured double-glazed window to side.

# Inner Hallway

Doors to all bedrooms and bathroom. Airing cupboard housing hot water tank.

#### Bedroom 1

4.17m x 3.20m (13' 8" x 10' 6")

Double-glazed window to side. Radiator.

Range of built in wardrobes.

## Bedroom 2

3.35m x 2.77m (11' 0" x 9' 1")

Double-glazed window to rear. Radiator.

Built in wardrobes.

#### Bedroom 3

3.20m x 2.49m (10' 6" x 8' 2")

Double-glazed window to side. Radiator.

## Bedroom 4 / Study

3.20m x 2.90m (10' 6" x 9' 6")

Double-glazed window to side. Radiator.

Wood effect flooring.

#### **Bathroom**

Suite comprising panel enclosed bath with electric shower over, pedestal wash hand basin and low-level WC. Radiator. Partially tiled walls. Obscured double-glazed window to side.

# **Double Garage**

6.07m x 4.72m (19' 11" x 15' 6")
Electric up and over door. Light and power.
Controls and battery for solar panels.
Personal door providing access to rear.
Boarded eaves storage.

All measurements are approximate and quoted in metric with imperial equivalents and for general guidance only and whilst every attempt has been made to ensure accuracy, they must not be relied on. The fixtures, fittings and appliances referred to have not been tested and therefore no guarantee can be given and that they are in working order. Internal photographs are reproduced for general information and it must not be inferred that any item shown is included with the property. For a free valuation, contact the numbers listed on the brochure.