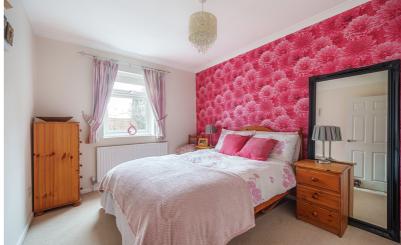

## Bedroom 2

3.35m x 2.77m (11' 0" x 9' 1")

Double-glazed window to rear. Radiator.

Built in wardrobes.

#### Bedroom 3

3.20m x 2.49m (10' 6" x 8' 2")

Double-glazed window to side. Radiator.

## Bedroom 4 / Study

3.20m x 2.90m (10' 6" x 9' 6")

Double-glazed window to side. Radiator.

Wood effect flooring.