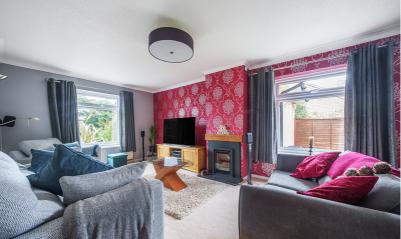

# Living Room

6.07m x 3.61m (19' 11" x 11' 10")
Feature fireplace with log burning stove and slate hearth. Two radiators. Dualaspect double-glazed windows to front and side