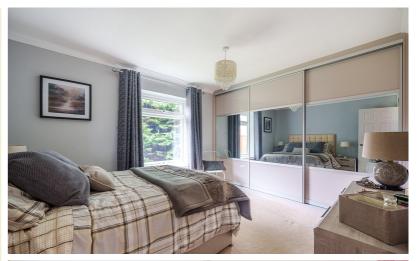

#### Bedroom 1

4.17m x 3.20m (13' 8" x 10' 6")

Double-glazed window to side. Radiator.

Range of built in wardrobes.