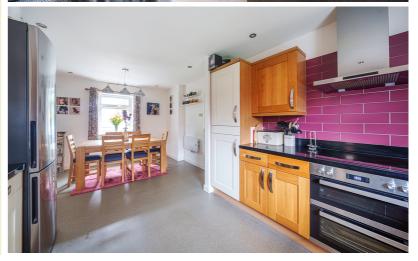

#### Kitchen / Diner

6.07m x 3.20m (19' 11" x 10' 6")
Range of wall and base units with solid oak doors and quartz worksurface over.
Stainless steel 1.5 sink and drainer unit with swan neck mixer tap over. Integrated stainless steel electric double oven.
Induction hob with stainless steel extractor hood over. Space and plumbing for washing machine and dishwasher. Partially tiled walls. Radiator. Double-glazed windows to front and rear. Composite door to side providing access to rear garden.