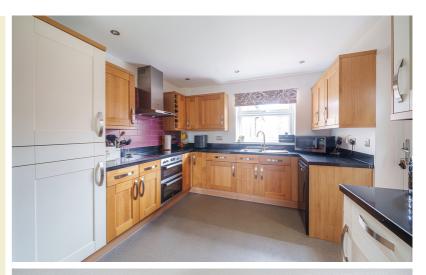

#### Kitchen / Diner

6.07m x 3.20m (19' 11" x 10' 6")
Range of wall and base units with solid oak doors and quartz worksurface over.
Stainless steel 1.5 sink and drainer unit with swan neck mixer tap over. Integrated stainless steel electric double oven.
Induction hob with stainless steel extractor hood over. Space and plumbing for washing machine and dishwasher. Partially tiled walls. Radiator. Double-glazed windows to front and rear. Composite door to side providing access to rear garden.