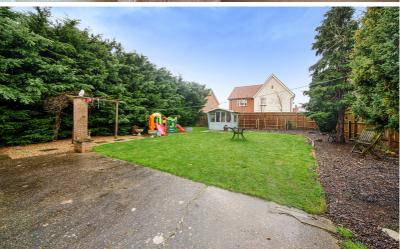

#### Rear Garden

Paved patio area. Mainly laid lawn with flower and shrub borders. Gated side access to front. Outside tap. Brick built store housing gas fired boiler. Further side garden mainly laid to lawn with partially-glazed service door in to garage.

#### **Front Garden**

Generous front garden mainly laid to lawn with mature tree's and shrubs. Gated block-paved driveway providing parking for 6/7 cars. Shingle borders. Block-paved hard standing - perfect for a motorhome!