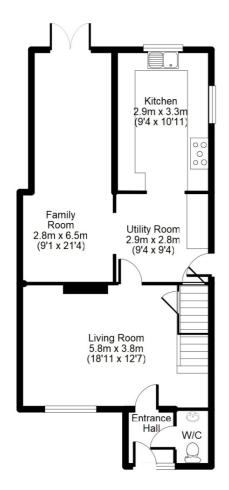

## 14 Rapley Close, CAMBERLEY, Surrey GU15 4ER

Jigsaw Estates are proud to offer a fantastic opportunity to purchase this well presented and extended three bedroom semi detached family home. The property is in close proximity to Camberley town centre providing restaurants, cinema, general local amenities and Camberley Train station. Ground floor accommodation comprises cloakroom, living room, refitted kitchen and a family/dining room. The first floor comprises two double bedrooms, one single bedroom and a refitted bathroom. Outside boasts driveway parking, a southerly facing, landscaped rear garden with a beautiful decked area and summer house.

## OFFERS IN EXCESS OF £400,000

- Approx. Total Floor Area: 101.2 Sq M - 1089 Sq Ft
- Floorplan is for Illustration purposes only. All measurements are approximate and should be verified.

- THREE BEDROOMS
- EXTENDED
- SUMMER HOUSE
- VELUX WINDOW IN THE LOFT
- WALKING DISTANCE TO SCHOOLS AND SHOPS