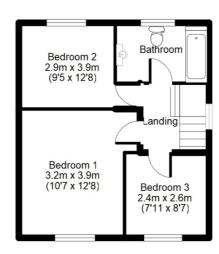

## 14 Rapley Close, CAMBERLEY, Surrey GU15 4ER

Jigsaw Estates are proud to offer a fantastic opportunity to purchase this well presented and extended three bedroom semi detached family home. The property is in close proximity to Camberley town centre providing restaurants, cinema, general local amenities and Camberley Train station. Ground floor accommodation comprises cloakroom, living room, refitted kitchen and a family/dining room. The first floor comprises two double bedrooms, one single bedroom and a refitted bathroom. Outside boasts driveway parking, a southerly facing, landscaped rear garden with a beautiful decked area and summer house.

## OFFERS IN EXCESS OF £400,000

- Approx. Total Floor Area: 101.2 Sq M - 1089 Sq Ft
- Floorplan is for Illustration purposes only. All measurements are approximate and should be verified.

- THREE BEDROOMS
- EXTENDED
- SUMMER HOUSE
- VELUX WINDOW IN THE LOFT
- WALKING DISTANCE TO SCHOOLS AND SHOPS