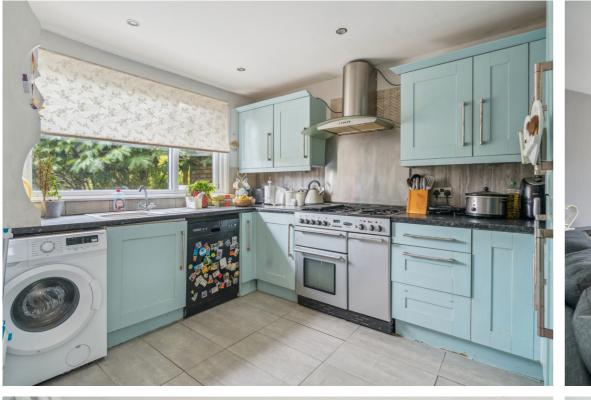

## country properties

Located in this lovely Hertfordshire village and offering a prominent position overlooking the green is this spacious three bedroom family home.

The accommodation comprises of a large entrance hall with downstairs cloakroom. Kitchen to the front with a range of storage cupboards and work surfaces over. Storage comes in the form of an under stairs storage cupboard. To the rear of the property is a generous living room spanning the width of the property and providing access to the rear garden via the double doors. On the first floor are three bedroom, built-in wardrobes for the first two and a three piece family bathroom suite.

- Three bedroom family home
- Fitted kitchen with a range of appliances
- Generous living room with doors out to the rear garden
- Upstairs bathroom and downstairs cloakroom
- Enclosed low maintenance rear garden
- NO ONWARD CHAIN
- 6.5 miles, 15 min drive to the historic market town of Hitchin (as per Google Maps)
- 5.5 miles, 12 min drive to Luton Parkway train station (as per Google Maps)