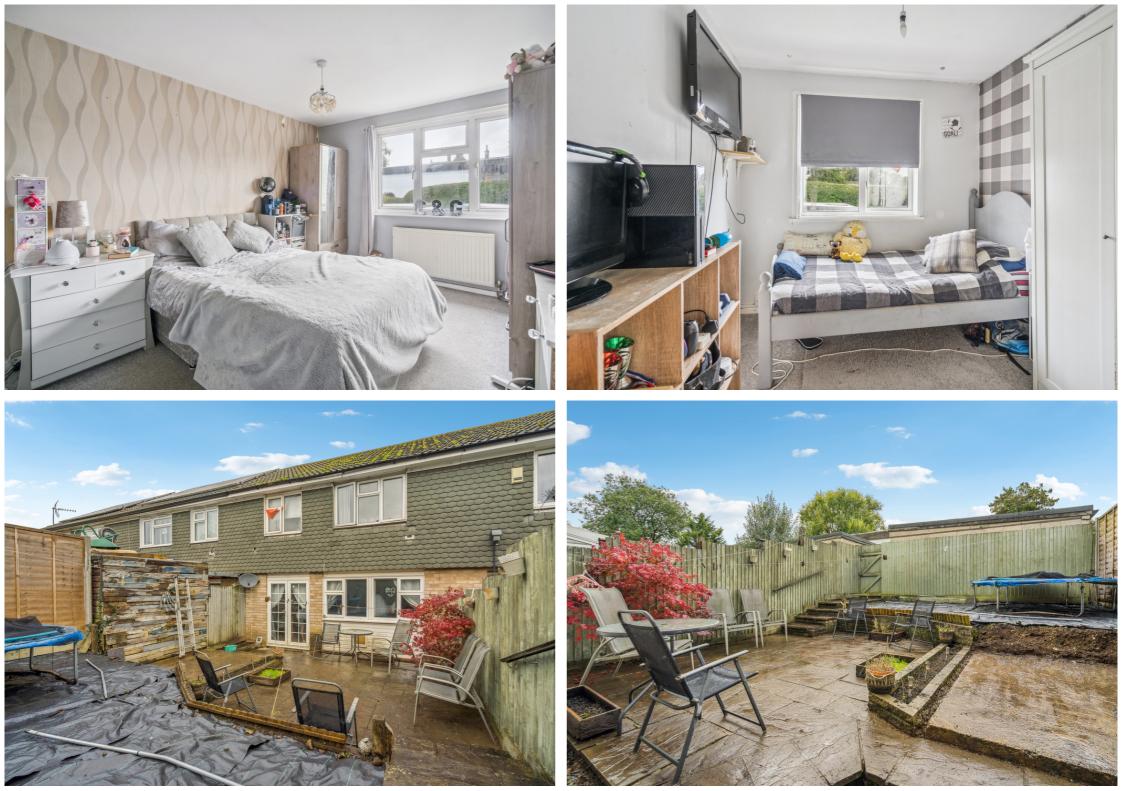

## country properties

Located in this lovely Hertfordshire village and offering a prominent position overlooking the green is this spacious three bedroom family home.

The accommodation comprises of a large entrance hall with downstairs cloakroom. Kitchen to the front with a range of storage cupboards and work surfaces over. Storage comes in the form of an under stairs storage cupboard. To the rear of the property is a generous living room spanning the width of the property and providing access to the rear garden via the double doors. On the first floor are three bedroom, built-in wardrobes for the first two and a three piece family bathroom suite.

Outside to the rear of the property is a low maintenance rear garden with large patio area, raised garden area and steps leading the gated access to the rear of the property. To the front of the property is a mature front garden with pathway leading to the front door. Outside at the front is parking bays for residents but these aren't allocated.