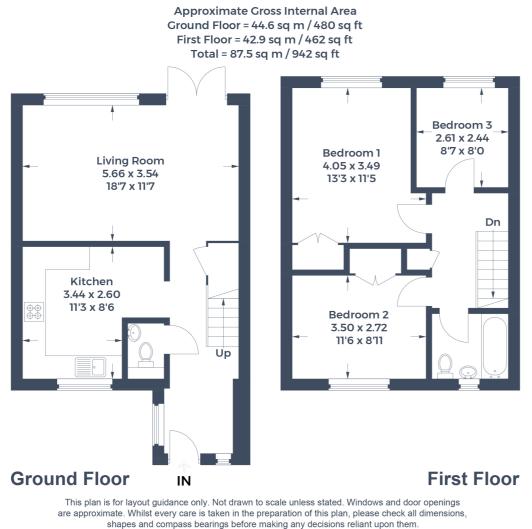

## country properties

Located in this lovely Hertfordshire village and offering a prominent position overlooking the green is this spacious three bedroom family home.

The accommodation comprises of a large entrance hall with downstairs cloakroom. Kitchen to the front with a range of storage cupboards and work surfaces over. Storage comes in the form of an under stairs storage cupboard. To the rear of the property is a generous living room spanning the width of the property and providing access to the rear garden via the double doors. On the first floor are three bedroom, built-in wardrobes for the first two and a three piece family bathroom suite.