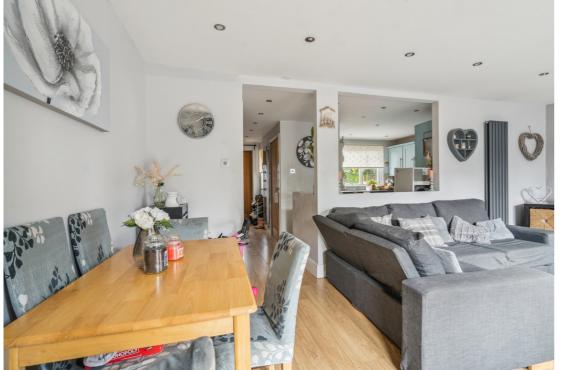

## country properties

Located in this lovely Hertfordshire village and offering a prominent position overlooking the green is this spacious three bedroom family home.

The accommodation comprises of a large entrance hall with downstairs cloakroom. Kitchen to the front with a range of storage cupboards and work surfaces over. Storage comes in the form of an under stairs storage cupboard. To the rear of the property is a generous living room spanning the width of the property and providing access to the rear garden via the double doors. On the first floor are three bedroom, built-in wardrobes for the first two and a three piece family bathroom suite.