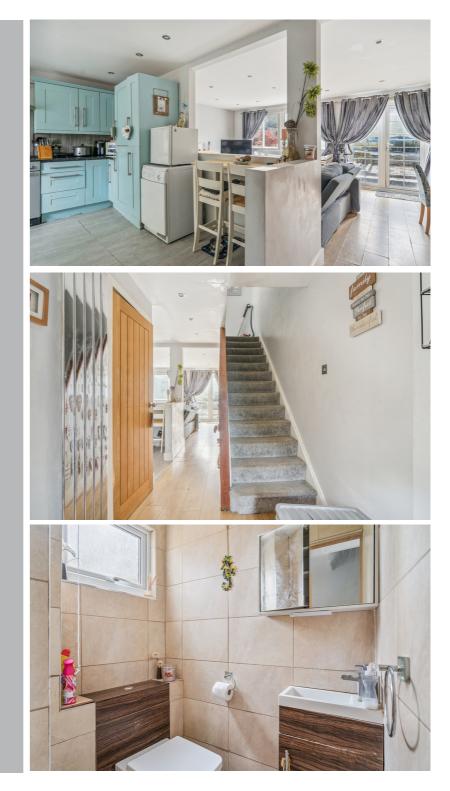

## country properties

Located in this lovely Hertfordshire village and offering a prominent position overlooking the green is this spacious three bedroom family home.

The accommodation comprises of a large entrance hall with downstairs cloakroom. Kitchen to the front with a range of storage cupboards and work surfaces over. Storage comes in the form of an under stairs storage cupboard. To the rear of the property is a generous living room spanning the width of the property and providing access to the rear garden via the double doors. On the first floor are three bedroom, built-in wardrobes for the first two and a three piece family bathroom suite.

Outside to the rear of the property is a low maintenance rear garden with large patio area, raised garden area and steps leading the gated access to the rear of the property. To the front of the property is a mature front garden with pathway leading to the front door. Outside at the front is parking bays for residents but these aren't allocated.