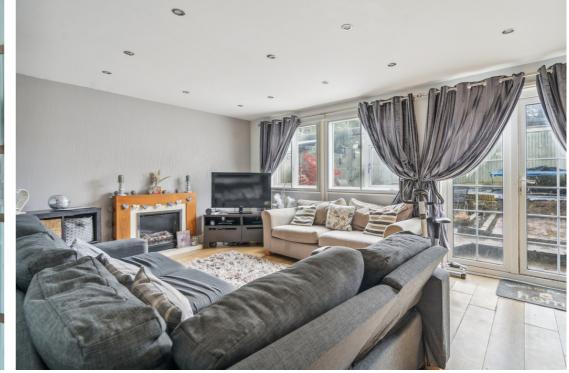

## country properties

Located in this lovely Hertfordshire village and offering a prominent position overlooking the green is this spacious three bedroom family home.

The accommodation comprises of a large entrance hall with downstairs cloakroom. Kitchen to the front with a range of storage cupboards and work surfaces over. Storage comes in the form of an under stairs storage cupboard. To the rear of the property is a generous living room spanning the width of the property and providing access to the rear garden via the double doors. On the first floor are three bedroom, built-in wardrobes for the first two and a three piece family bathroom suite.

- Three bedroom family home
- Fitted kitchen with a range of appliances
- Generous living room with doors out to the rear garden
- Upstairs bathroom and downstairs cloakroom
- Enclosed low maintenance rear garden
- NO ONWARD CHAIN
- 6.5 miles, 15 min drive to the historic market town of Hitchin (as per Google Maps)
- 5.5 miles, 12 min drive to Luton Parkway train station (as per Google Maps)