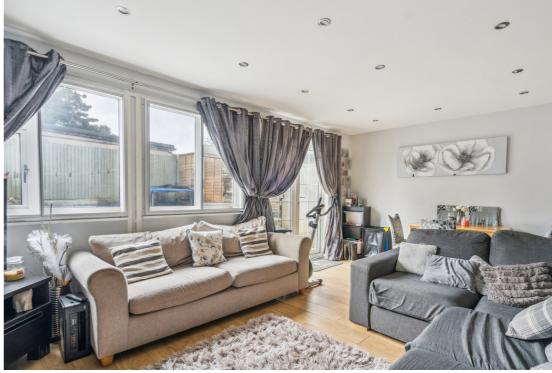

## country properties

Located in this lovely Hertfordshire village and offering a prominent position overlooking the green is this spacious three bedroom family home.

The accommodation comprises of a large entrance hall with downstairs cloakroom. Kitchen to the front with a range of storage cupboards and work surfaces over. Storage comes in the form of an under stairs storage cupboard. To the rear of the property is a generous living room spanning the width of the property and providing access to the rear garden via the double doors. On the first floor are three bedroom, built-in wardrobes for the first two and a three piece family bathroom suite.