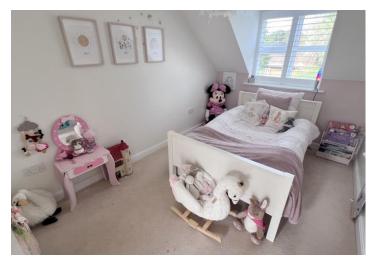

#### **First floor:**

- Landing with velux style ceiling light, windows and returning staircase
- Bedroom one with double glazed window and door to en-suite
- En-suite shower room fitted in a stylish suite comprising one and a half size cubicle, monobloc sink and vanity unit, fully tiled walls and flooring, velux window
- Bedroom two has built in wardrobes with mirror fronted sliding doors and a double glazed window
- Bedroom three has built in wardrobes with mirror fronted sliding doors and double glazed window
- Bedroom four has a double glazed window
- Family bathroom fitted in a modern suite comprising p shaped panelled bath with glazed screen and wall mounted shower, monobloc sink and vanity unit, low level WC and Velux window