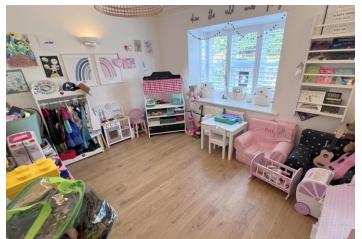

### Ground floor:

- Entrance hall, storage cupboard, Karndean style flooring
- Living room, feature stone fireplace and double glazed French doors giving access to and overlooking the rear garden
- **Reception two/playroom** with double glazed window to the front aspect
- Cloakroom with low level WC and double glazed window
- Reception three/study with double glazed window to the front aspect
- **Kitchen/breakfast room** fitted in a traditional style kitchen comprising a range of base and wall mounted units with worktops, brick effect tiling, ceramic sink unit with double glazed window above overlooking the rear garden, integrated and raised Neff oven and grill and inset 5 ring gas hob and extractor over, integrated washing machine and dryer, tiled flooring, integral dishwasher, space for breakfast table & chairs and door to garage