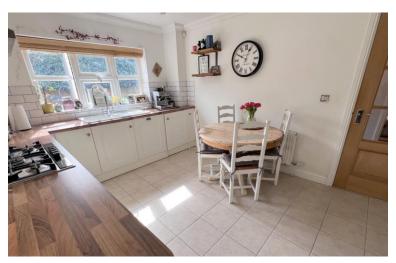

### Ground floor:

- Entrance hall, storage cupboard, Karndean style flooring
- Living room, feature stone fireplace and double glazed French doors giving access to and overlooking the rear garden
- **Reception two/playroom** with double glazed window to the front aspect
- Cloakroom with low level WC and double glazed window
- Reception three/study with double glazed window to the front aspect
- **Kitchen/breakfast room** fitted in a traditional style kitchen comprising a range of base and wall mounted units with worktops, brick effect tiling, ceramic sink unit with double glazed window above overlooking the rear garden, integrated and raised Neff oven and grill and inset 5 ring gas hob and extractor over, integrated washing machine and dryer, tiled flooring, integral dishwasher, space for breakfast table & chairs and door to garage