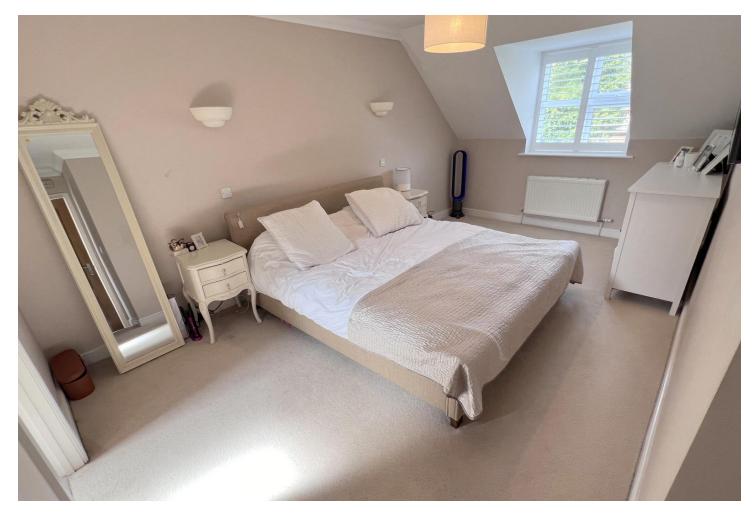

#### **First floor:**

- Landing with velux style ceiling light, windows and returning staircase
- Bedroom one with double glazed window and door to en-suite
- En-suite shower room fitted in a stylish suite comprising one and a half size cubicle, monobloc sink and vanity unit, fully tiled walls and flooring, velux window
- Bedroom two has built in wardrobes with mirror fronted sliding doors and a double glazed window
- Bedroom three has built in wardrobes with mirror fronted sliding doors and double glazed window
- Bedroom four has a double glazed window
- Family bathroom fitted in a modern suite comprising p shaped panelled bath with glazed screen and wall mounted shower, monobloc sink and vanity unit, low level WC and Velux window