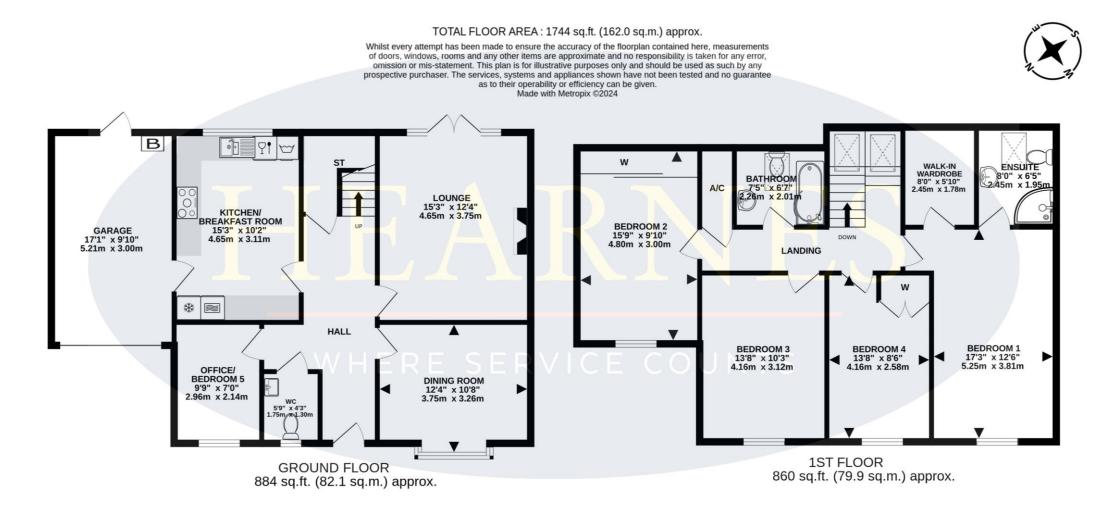

The accommodation comprises four first floor double bedrooms served by a modern en-suite shower room and family bathroom, a spacious living room with ornate stone fireplace and double glazed French doors giving access into the garden, two additional receptions used currently as an office and a children's playroom, together with a well proportioned modern fitted kitchen/breakfast room with integral door to the garage.

### Ground floor:

- Entrance hall, storage cupboard, Karndean style flooring
- Living room, feature stone fireplace and double glazed French doors giving access to and overlooking the rear garden
- **Reception two/playroom** with double glazed window to the front aspect
- Cloakroom with low level WC and double glazed window
- Reception three/study with double glazed window to the front aspect
- **Kitchen/breakfast room** fitted in a traditional style kitchen comprising a range of base and wall mounted units with worktops, brick effect tiling, ceramic sink unit with double glazed window above overlooking the rear garden, integrated and raised Neff oven and grill and inset 5 ring gas hob and extractor over, integrated washing machine and dryer, tiled flooring, integral dishwasher, space for breakfast table & chairs and door to garage

#### **First floor:**

- Landing with velux style ceiling light, windows and returning staircase
- Bedroom one with double glazed window and door to en-suite
- En-suite shower room fitted in a stylish suite comprising one and a half size cubicle, monobloc sink and vanity unit, fully tiled walls and flooring, velux window
- Bedroom two has built in wardrobes with mirror fronted sliding doors and a double glazed window
- Bedroom three has built in wardrobes with mirror fronted sliding doors and double glazed window
- Bedroom four has a double glazed window
- Family bathroom fitted in a modern suite comprising p shaped panelled bath with glazed screen and wall mounted shower, monobloc sink and vanity unit, low level WC and Velux window