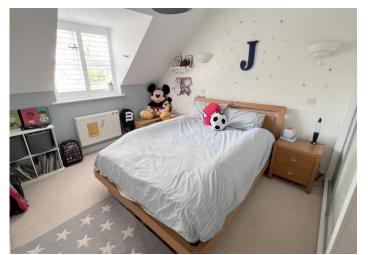

#### **First floor:**

- Landing with velux style ceiling light, windows and returning staircase
- Bedroom one with double glazed window and door to en-suite
- En-suite shower room fitted in a stylish suite comprising one and a half size cubicle, monobloc sink and vanity unit, fully tiled walls and flooring, velux window
- Bedroom two has built in wardrobes with mirror fronted sliding doors and a double glazed window
- Bedroom three has built in wardrobes with mirror fronted sliding doors and double glazed window
- Bedroom four has a double glazed window
- Family bathroom fitted in a modern suite comprising p shaped panelled bath with glazed screen and wall mounted shower, monobloc sink and vanity unit, low level WC and Velux window