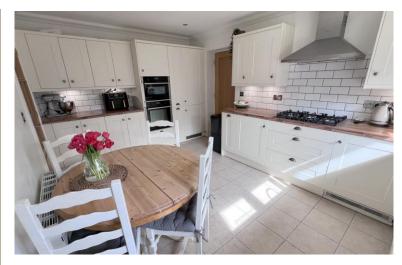

### Ground floor:

- Entrance hall, storage cupboard, Karndean style flooring
- Living room, feature stone fireplace and double glazed French doors giving access to and overlooking the rear garden
- **Reception two/playroom** with double glazed window to the front aspect
- Cloakroom with low level WC and double glazed window
- Reception three/study with double glazed window to the front aspect
- **Kitchen/breakfast room** fitted in a traditional style kitchen comprising a range of base and wall mounted units with worktops, brick effect tiling, ceramic sink unit with double glazed window above overlooking the rear garden, integrated and raised Neff oven and grill and inset 5 ring gas hob and extractor over, integrated washing machine and dryer, tiled flooring, integral dishwasher, space for breakfast table & chairs and door to garage