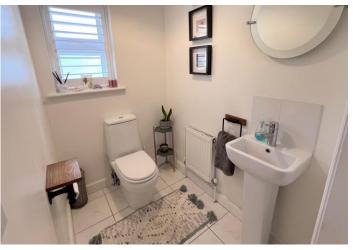

### Ground floor:

- Entrance hall, storage cupboard, Karndean style flooring
- Living room, feature stone fireplace and double glazed French doors giving access to and overlooking the rear garden
- **Reception two/playroom** with double glazed window to the front aspect
- Cloakroom with low level WC and double glazed window
- Reception three/study with double glazed window to the front aspect
- **Kitchen/breakfast room** fitted in a traditional style kitchen comprising a range of base and wall mounted units with worktops, brick effect tiling, ceramic sink unit with double glazed window above overlooking the rear garden, integrated and raised Neff oven and grill and inset 5 ring gas hob and extractor over, integrated washing machine and dryer, tiled flooring, integral dishwasher, space for breakfast table & chairs and door to garage