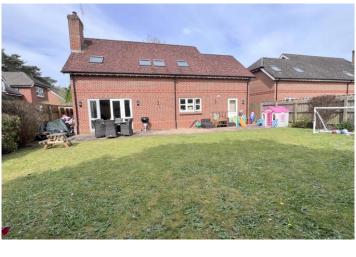

Other benefits include a one year old replacement boiler, double glazing and Karndean style wood effect flooring, solid wood doors, ground floor cloakroom, integral garage and driveway with parking for several vehicles. The rear garden is particularly child friendly with an expanse of level lawn, full width patio and low maintenance boundaries.

## Outside

- The property is set back towards the end of an exclusive close providing privacy and security
- Driveway providing parking for several vehicles and in turn leading to the garage
- Garage with power and light
- The rear garden is ideal for families as it has a well proportioned level lawn and patio access over the entire width of the house with minimal low maintenance shrub border enclosed by timber fencing with gated side access