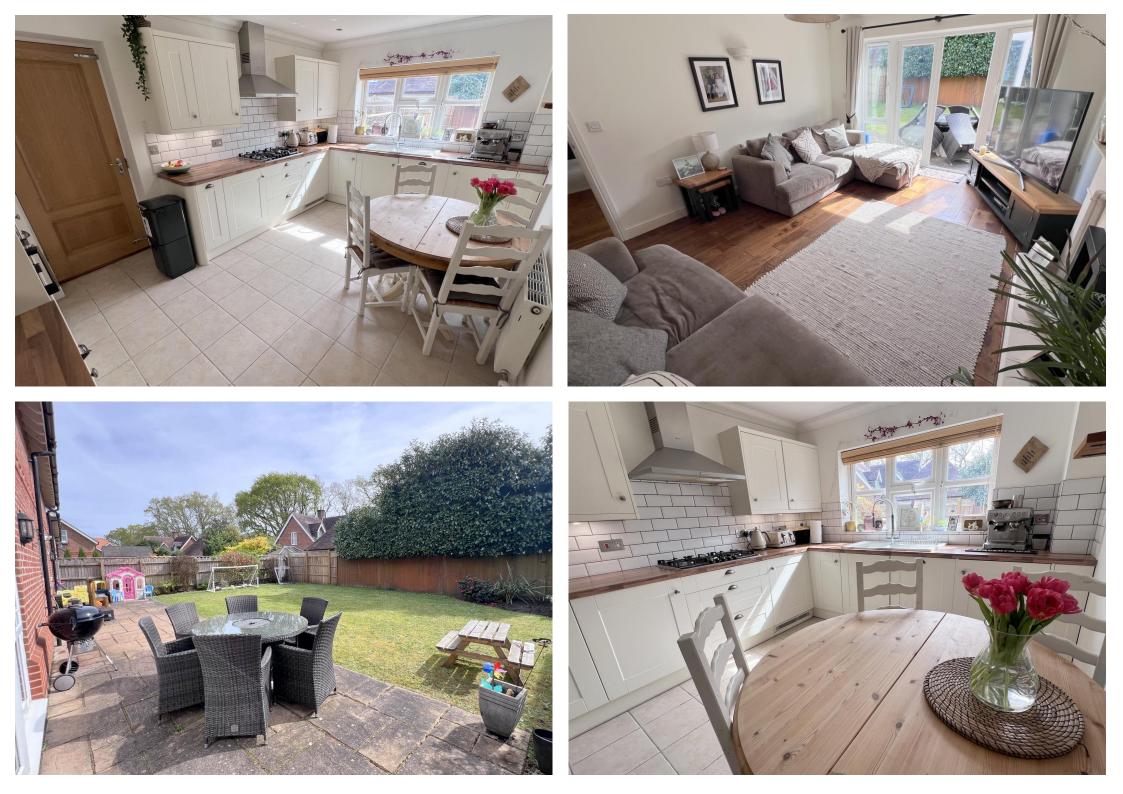

The accommodation comprises four first floor double bedrooms served by a modern en-suite shower room and family bathroom, a spacious living room with ornate stone fireplace and double glazed French doors giving access into the garden, two additional receptions used currently as an office and a children's playroom, together with a well proportioned modern fitted kitchen/breakfast room with integral door to the garage.

Other benefits include a one year old replacement boiler, double glazing and Karndean style wood effect flooring, solid wood doors, ground floor cloakroom, integral garage and driveway with parking for several vehicles. The rear garden is particularly child friendly with an expanse of level lawn, full width patio and low maintenance boundaries.

### Ground floor:

- Entrance hall, storage cupboard, Karndean style flooring
- Living room, feature stone fireplace and double glazed French doors giving access to and overlooking the rear garden
- **Reception two/playroom** with double glazed window to the front aspect
- Cloakroom with low level WC and double glazed window
- Reception three/study with double glazed window to the front aspect
- **Kitchen/breakfast room** fitted in a traditional style kitchen comprising a range of base and wall mounted units with worktops, brick effect tiling, ceramic sink unit with double glazed window above overlooking the rear garden, integrated and raised Neff oven and grill and inset 5 ring gas hob and extractor over, integrated washing machine and dryer, tiled flooring, integral dishwasher, space for breakfast table & chairs and door to garage

## Outside

- The property is set back towards the end of an exclusive close providing privacy and security
- Driveway providing parking for several vehicles and in turn leading to the garage
- Garage with power and light
- The rear garden is ideal for families as it has a well proportioned level lawn and patio access over the entire width of the house with minimal low maintenance shrub border enclosed by timber fencing with gated side access