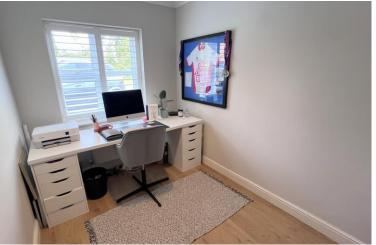

### Ground floor:

- Entrance hall, storage cupboard, Karndean style flooring
- Living room, feature stone fireplace and double glazed French doors giving access to and overlooking the rear garden
- **Reception two/playroom** with double glazed window to the front aspect
- Cloakroom with low level WC and double glazed window
- Reception three/study with double glazed window to the front aspect
- **Kitchen/breakfast room** fitted in a traditional style kitchen comprising a range of base and wall mounted units with worktops, brick effect tiling, ceramic sink unit with double glazed window above overlooking the rear garden, integrated and raised Neff oven and grill and inset 5 ring gas hob and extractor over, integrated washing machine and dryer, tiled flooring, integral dishwasher, space for breakfast table & chairs and door to garage