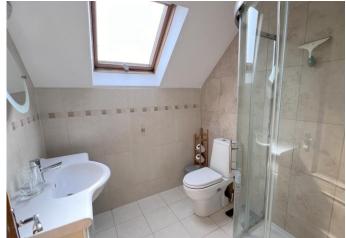

#### **First floor:**

- Landing with velux style ceiling light, windows and returning staircase
- Bedroom one with double glazed window and door to en-suite
- En-suite shower room fitted in a stylish suite comprising one and a half size cubicle, monobloc sink and vanity unit, fully tiled walls and flooring, velux window
- Bedroom two has built in wardrobes with mirror fronted sliding doors and a double glazed window
- Bedroom three has built in wardrobes with mirror fronted sliding doors and double glazed window
- Bedroom four has a double glazed window
- Family bathroom fitted in a modern suite comprising p shaped panelled bath with glazed screen and wall mounted shower, monobloc sink and vanity unit, low level WC and Velux window