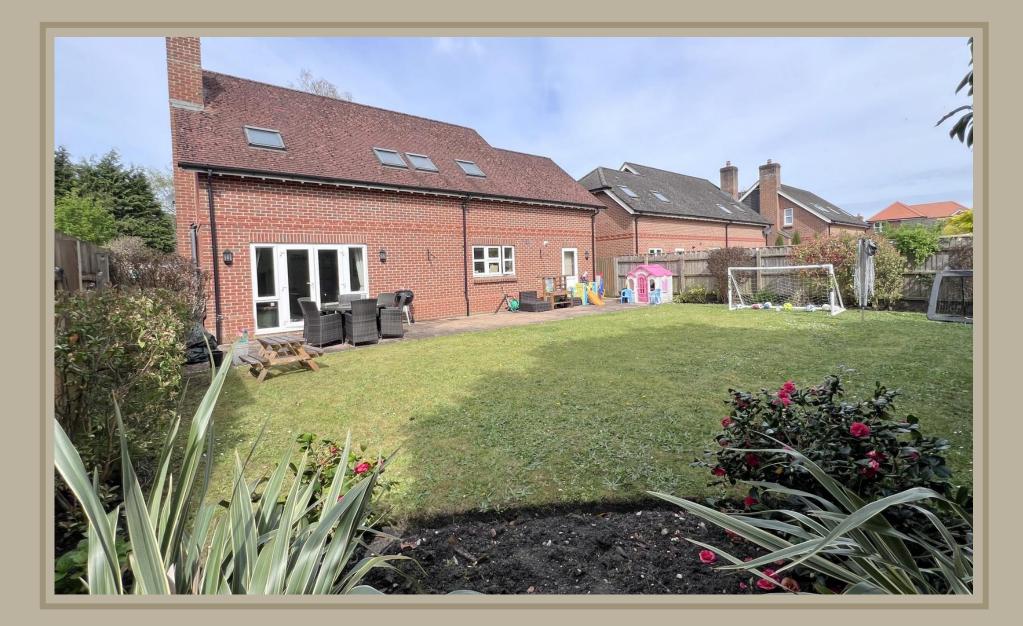

Other benefits include a one year old replacement boiler, double glazing and Karndean style wood effect flooring, solid wood doors, ground floor cloakroom, integral garage and driveway with parking for several vehicles. The rear garden is particularly child friendly with an expanse of level lawn, full width patio and low maintenance boundaries.

## Outside

- The property is set back towards the end of an exclusive close providing privacy and security
- Driveway providing parking for several vehicles and in turn leading to the garage
- Garage with power and light
- The rear garden is ideal for families as it has a well proportioned level lawn and patio access over the entire width of the house with minimal low maintenance shrub border enclosed by timber fencing with gated side access