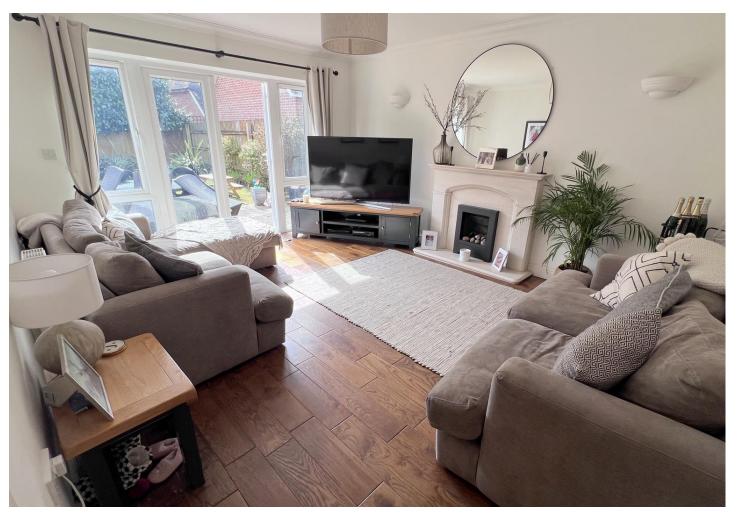

The accommodation comprises four first floor double bedrooms served by a modern en-suite shower room and family bathroom, a spacious living room with ornate stone fireplace and double glazed French doors giving access into the garden, two additional receptions used currently as an office and a children's playroom, together with a well proportioned modern fitted kitchen/breakfast room with integral door to the garage.

Other benefits include a one year old replacement boiler, double glazing and Karndean style wood effect flooring, solid wood doors, ground floor cloakroom, integral garage and driveway with parking for several vehicles. The rear garden is particularly child friendly with an expanse of level lawn, full width patio and low maintenance boundaries.