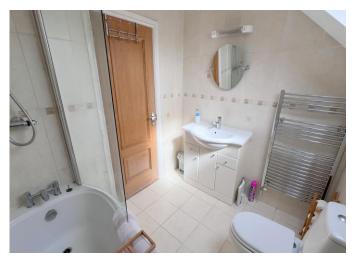

#### **First floor:**

- Landing with velux style ceiling light, windows and returning staircase
- Bedroom one with double glazed window and door to en-suite
- En-suite shower room fitted in a stylish suite comprising one and a half size cubicle, monobloc sink and vanity unit, fully tiled walls and flooring, velux window
- Bedroom two has built in wardrobes with mirror fronted sliding doors and a double glazed window
- Bedroom three has built in wardrobes with mirror fronted sliding doors and double glazed window
- Bedroom four has a double glazed window
- Family bathroom fitted in a modern suite comprising p shaped panelled bath with glazed screen and wall mounted shower, monobloc sink and vanity unit, low level WC and Velux window