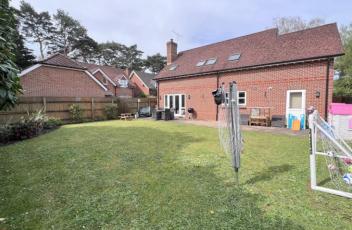

Other benefits include a one year old replacement boiler, double glazing and Karndean style wood effect flooring, solid wood doors, ground floor cloakroom, integral garage and driveway with parking for several vehicles. The rear garden is particularly child friendly with an expanse of level lawn, full width patio and low maintenance boundaries.

## Outside

- The property is set back towards the end of an exclusive close providing privacy and security
- Driveway providing parking for several vehicles and in turn leading to the garage
- Garage with power and light
- The rear garden is ideal for families as it has a well proportioned level lawn and patio access over the entire width of the house with minimal low maintenance shrub border enclosed by timber fencing with gated side access