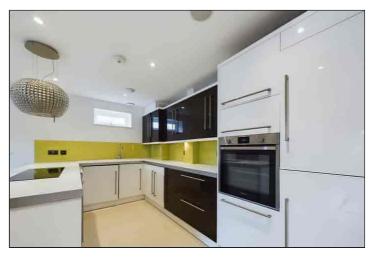

#### Living Room/Kitchen

7.33m x 5.34m (24' 1" x 17' 6") The lounge features laminate flooring, down lights, double glazed tinted sliding doors to balcony. The kitchen benefits from tiled flooring, electric hob inset to countertop, integrated electric oven, fridge-freezer, washing machine and dishwasher. Ceramic sink unit inset to countertop, high and low level fitted units, gas fired boiler, double glazed window to side and down lights.