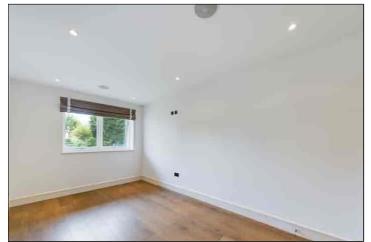

#### **Principal Bedroom**

 $4.85m \times 3.91m (15' 11'' \times 12' 10'')$  The principal bedroom features laminate flooring, built in wardrobes, double glazed tinted sliding doors to private courtyard terrace, en-suite shower room and down lights.

#### **Bedroom Two**

4.50m x 2.64m (14' 9" x 8' 8") Bedroom two offers laminate flooring, double glazed window to front, built in wardrobes and downlights.