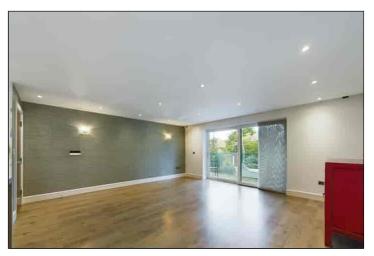

#### Living Room/Kitchen

7.33m x 5.34m (24' 1" x 17' 6") The lounge features laminate flooring, down lights, double glazed tinted sliding doors to balcony. The kitchen benefits from tiled flooring, electric hob inset to countertop, integrated electric oven, fridge-freezer, washing machine and dishwasher. Ceramic sink unit inset to countertop, high and low level fitted units, gas fired boiler, double glazed window to side and down lights.