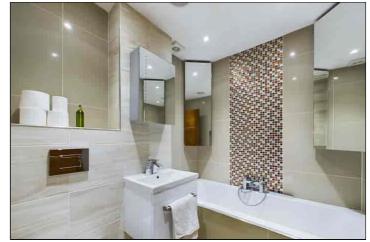

#### **Family Bathroom**

1.96m x 1.56m (6' 5" x 5' 1") The family bathroom has tiled walls and flooring, low level w.c, bath with mixer tap and shower attachment, vanity sink unit with mirror over and storage under, motion detecting down lights