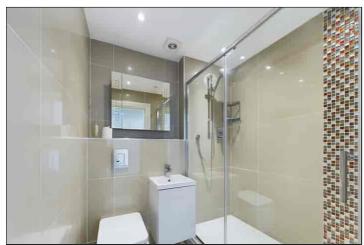

#### **En-Suite Shower Room**

1.88m x 1.51m (6' 2" x 4' 11") The en-suite benefits from tiled walls and flooring, motion sensor down lights, low level w.c, walk in shower with glass screen and vanity sink unit with mirror over and storage under