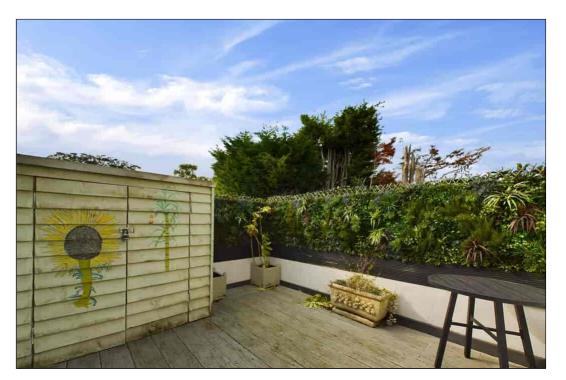

#### **Private Courtyard Terrace**

 $3.35m \times 2.89m (11' 0'' \times 9' 6'')$  The private courtyard is accessed via the principal bedroom and has wooden decked flooring, storage shed and outside lighting.