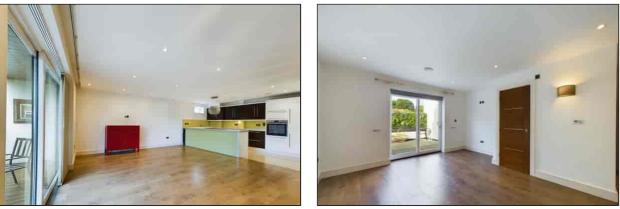

#### Living Room/Kitchen

7.33m x 5.34m (24' 1" x 17' 6") The lounge features laminate flooring, down lights, double glazed tinted sliding doors to balcony. The kitchen benefits from tiled flooring, electric hob inset to countertop, integrated electric oven, fridge-freezer, washing machine and dishwasher. Ceramic sink unit inset to countertop, high and low level fitted units, gas fired boiler, double glazed window to side and down lights.

#### Entrance Hallway

2.88m x 2.07m (9' 5" x 6' 9") Enter the flat via a secure wooden door. The entrance hallway features laminate flooring, storage cupboard with electric consumer unit and motion detecting down lights.