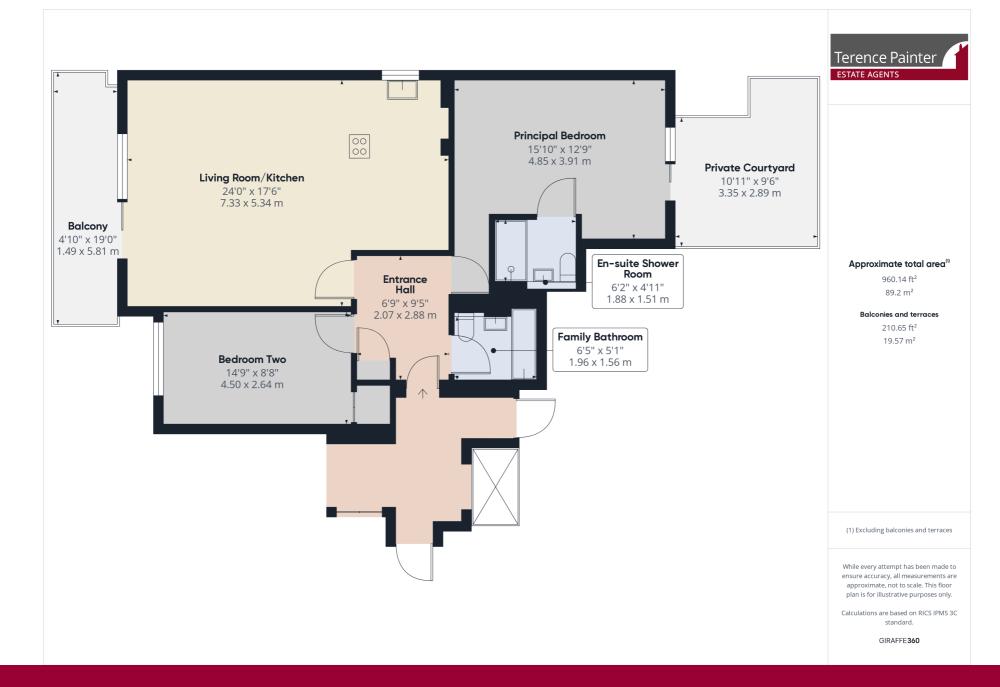

#### Entrance Hallway

2.88m x 2.07m (9' 5" x 6' 9") Enter the flat via a secure wooden door. The entrance hallway features laminate flooring, storage cupboard with electric consumer unit and motion detecting down lights.

#### **Principal Bedroom**

 $4.85m \times 3.91m (15' 11'' \times 12' 10'')$  The principal bedroom features laminate flooring, built in wardrobes, double glazed tinted sliding doors to private courtyard terrace, en-suite shower room and down lights.

#### **En-Suite Shower Room**

1.88m x 1.51m (6' 2" x 4' 11") The en-suite benefits from tiled walls and flooring, motion sensor down lights, low level w.c, walk in shower with glass screen and vanity sink unit with mirror over and storage under

#### **Bedroom Two**

4.50m x 2.64m (14' 9" x 8' 8") Bedroom two offers laminate flooring, double glazed window to front, built in wardrobes and downlights.

#### Living Room/Kitchen

7.33m x 5.34m (24' 1" x 17' 6") The lounge features laminate flooring, down lights, double glazed tinted sliding doors to balcony. The kitchen benefits from tiled flooring, electric hob inset to countertop, integrated electric oven, fridge-freezer, washing machine and dishwasher. Ceramic sink unit inset to countertop, high and low level fitted units, gas fired boiler, double glazed window to side and down lights.

#### **Family Bathroom**

1.96m x 1.56m (6' 5" x 5' 1") The family bathroom has tiled walls and flooring, low level w.c, bath with mixer tap and shower attachment, vanity sink unit with mirror over and storage under, motion detecting down lights

#### **Private Courtyard Terrace**

 $3.35m \times 2.89m (11' 0'' \times 9' 6'')$  The private courtyard is accessed via the principal bedroom and has wooden decked flooring, storage shed and outside lighting.

#### Balcony

 $5.81m \times 1.49m$  (19' 1" x 4' 11") The balcony is accessed via the living room/kitchen and has wooden decked flooring, tinted glass surround and outdoor lighting.