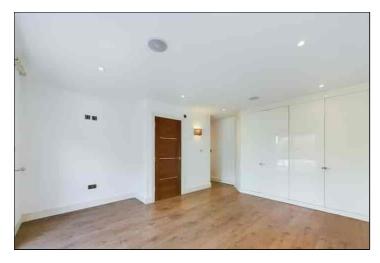

#### **Principal Bedroom**

 $4.85m \times 3.91m (15' 11'' \times 12' 10'')$  The principal bedroom features laminate flooring, built in wardrobes, double glazed tinted sliding doors to private courtyard terrace, en-suite shower room and down lights.

#### **Bedroom Two**

4.50m x 2.64m (14' 9" x 8' 8") Bedroom two offers laminate flooring, double glazed window to front, built in wardrobes and downlights.