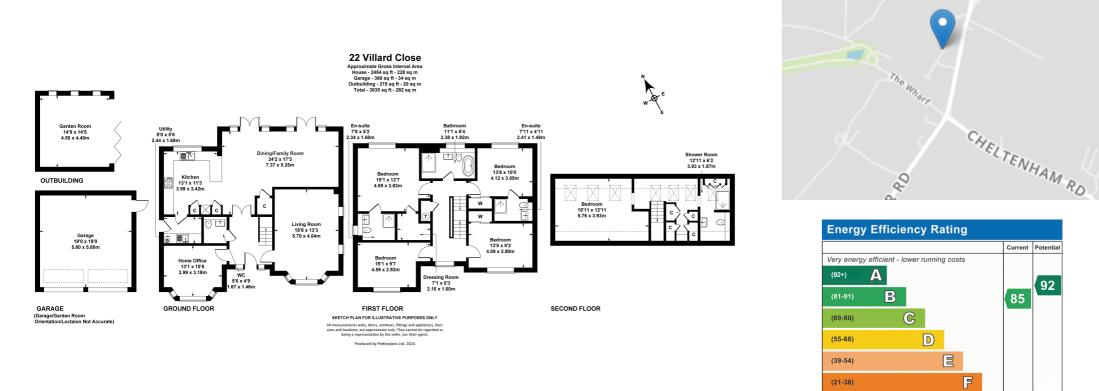

APPROX 2500 SQUARE FEET • reception hall • living room • magnificent kitchen/dining/family room • utility room • home office • cloakroom • 5 bedrooms • 4 bath/shower rooms • detached double garage • games room • landscaped garden • gas central heating & double glazing • NHBC guarantee

## Description

An attractive and beautifully presented home which has been upgraded by the current owners, creating generous and versatile living space. The accommodation includes a reception hall, bay fronted living room, a large open plan kitchen/dining/family room with doors opening to the rear garden, separate utility room, downstairs cloakroom, and a home office. Upstairs, there are 5 double bedrooms and 4 luxury bath/shower rooms, the master bedroom also has a fitted dressing area. Outside, there are landscaped gardens to the front and rear, a driveway, detached double garage, and a games room with bi-folding doors. The property further benefits from gas central heating, double glazing, and has approx. 8 years remaining of the NHBC guarantee.

## Situation

A semi rural location, well placed for easy access to the centres of Cheltenham, Tewkesbury and Gloucester, all just a short drive away and provide excellent education for all ages, sporting facilities and entertainment. Also within easy reach are major road links including M5 north and southbound, A417 and the M4.