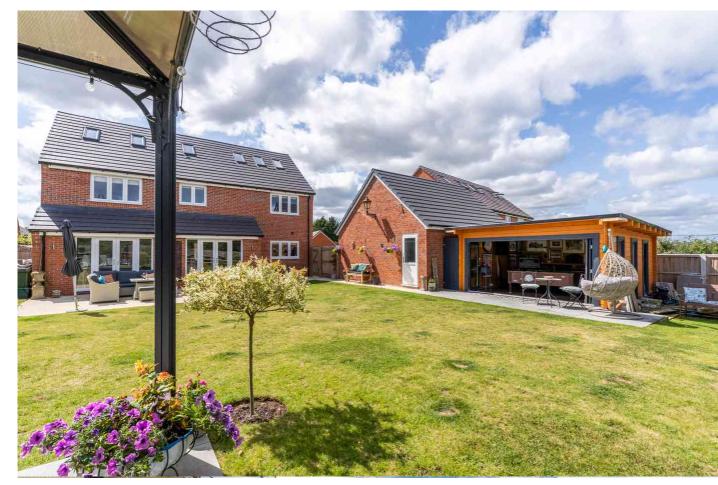

## Description

An attractive and beautifully presented home which has been upgraded by the current owners, creating generous and versatile living space. The accommodation includes a reception hall, bay fronted living room, a large open plan kitchen/dining/family room with doors opening to the rear garden, separate utility room, downstairs cloakroom, and a home office. Upstairs, there are 5 double bedrooms and 4 luxury bath/shower rooms, the master bedroom also has a fitted dressing area. Outside, there are landscaped gardens to the front and rear, a driveway, detached double garage, and a games room with bi-folding doors. The property further benefits from gas central heating, double glazing, and has approx. 8 years remaining of the NHBC guarantee.