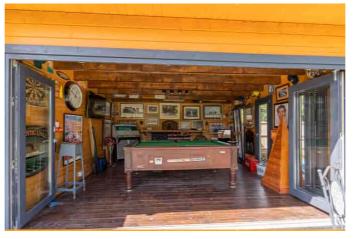

## Description

An attractive and beautifully presented home which has been upgraded by the current owners, creating generous and versatile living space. The accommodation includes a reception hall, bay fronted living room, a large open plan kitchen/dining/family room with doors opening to the rear garden, separate utility room, downstairs cloakroom, and a home office. Upstairs, there are 5 double bedrooms and 4 luxury bath/shower rooms, the master bedroom also has a fitted dressing area. Outside, there are landscaped gardens to the front and rear, a driveway, detached double garage, and a games room with bi-folding doors. The property further benefits from gas central heating, double glazing, and has approx. 8 years remaining of the NHBC guarantee.