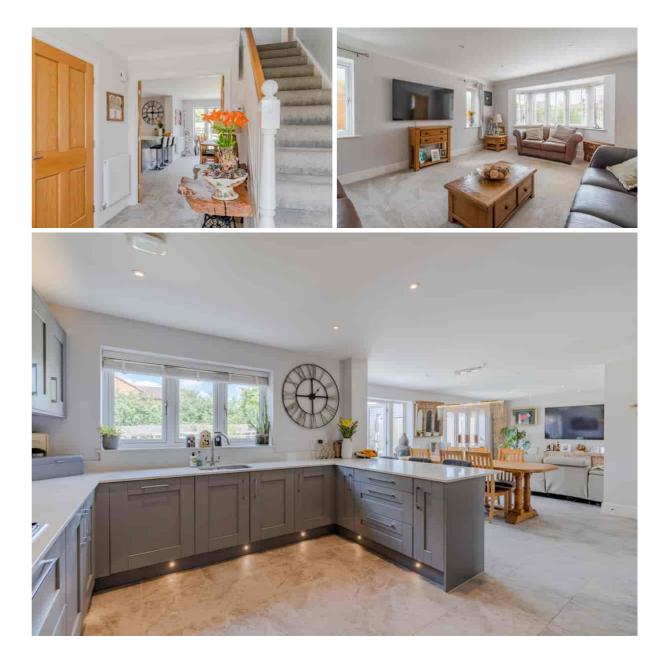

## Description

An attractive and beautifully presented home which has been upgraded by the current owners, creating generous and versatile living space. The accommodation includes a reception hall, bay fronted living room, a large open plan kitchen/dining/family room with doors opening to the rear garden, separate utility room, downstairs cloakroom, and a home office. Upstairs, there are 5 double bedrooms and 4 luxury bath/shower rooms, the master bedroom also has a fitted dressing area. Outside, there are landscaped gardens to the front and rear, a driveway, detached double garage, and a games room with bi-folding doors. The property further benefits from gas central heating, double glazing, and has approx. 8 years remaining of the NHBC guarantee.