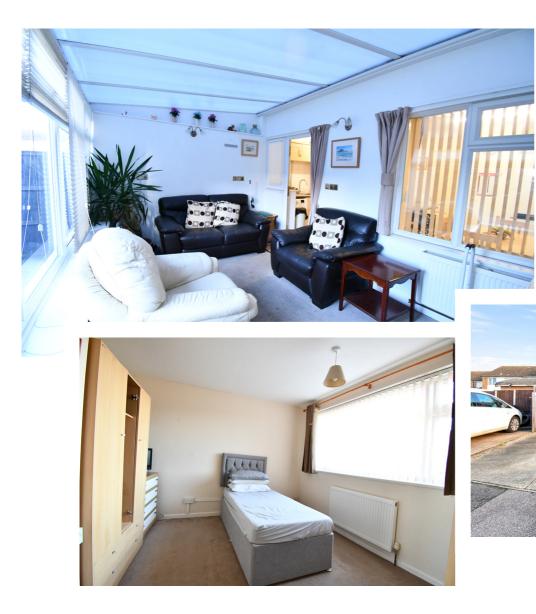

## Village location

Entering the property into the entrance porch with further door leading you into the lounge. Lounge with stairs to the first floor and door to kitchen. Lounge with ample space for relaxing with window to front aspect. Kitchen fitted with an abundance of units, space for cooker, space for fridge, plumbing for washing machine, window and door to rear aspect. Conservatory which is generous in size and fitted with central heating so it makes this room usable all year round. On the first floor. Landing with airing cupboard which houses the boiler. Two double bedrooms and one single and a shower room finish off the internal area of this property. On the outside front garden which is low maintenance and enclosed by wooden fencing. Rear garden partly laid to lawn and enclosed by wooden fencing. Garage at the rear of the property with electric roller door. Driveway provides additional parking for up to three cars.