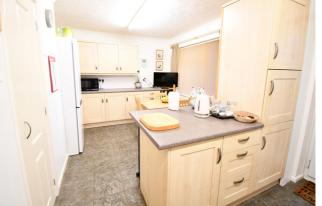

## Village location

Entering the property into the entrance porch with further door leading you into the lounge. Lounge with stairs to the first floor and door to kitchen. Lounge with ample space for relaxing with window to front aspect. Kitchen fitted with an abundance of units, space for cooker, space for fridge, plumbing for washing machine, window and door to rear aspect. Conservatory which is generous in size and fitted with central heating so it makes this room usable all year round. On the first floor. Landing with airing cupboard which houses the boiler. Two double bedrooms and one single and a shower room finish off the internal area of this property. On the outside front garden which is low maintenance and enclosed by wooden fencing. Rear garden partly laid to lawn and enclosed by wooden fencing. Garage at the rear of the property with electric roller door. Driveway provides additional parking for up to three cars.