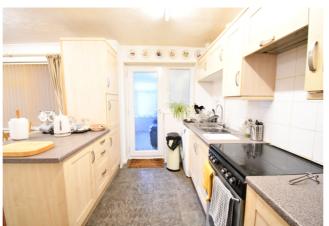

## Village location

Entering the property into the entrance porch with further door leading you into the lounge. Lounge with stairs to the first floor and door to kitchen. Lounge with ample space for relaxing with window to front aspect. Kitchen fitted with an abundance of units, space for cooker, space for fridge, plumbing for washing machine, window and door to rear aspect. Conservatory which is generous in size and fitted with central heating so it makes this room usable all year round. On the first floor. Landing with airing cupboard which houses the boiler. Two double bedrooms and one single and a shower room finish off the internal area of this property. On the outside front garden which is low maintenance and enclosed by wooden fencing. Rear garden partly laid to lawn and enclosed by wooden fencing. Garage at the rear of the property with electric roller door. Driveway provides additional parking for up to three cars.