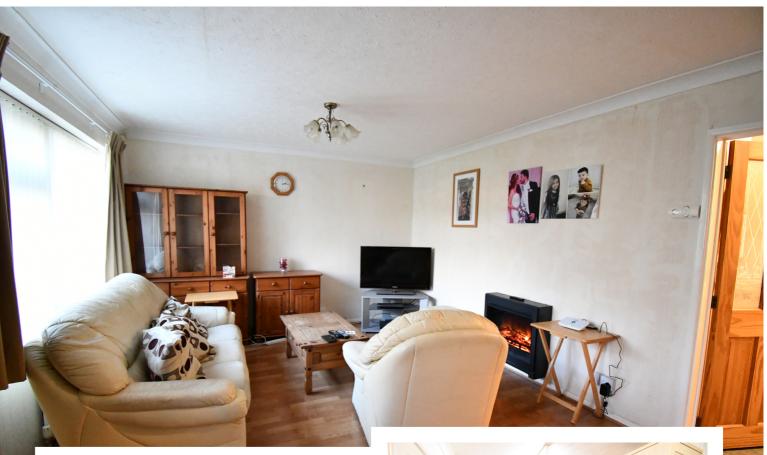

## Village location

Entering the property into the entrance porch with further door leading you into the lounge. Lounge with stairs to the first floor and door to kitchen. Lounge with ample space for relaxing with window to front aspect. Kitchen fitted with an abundance of units, space for cooker, space for fridge, plumbing for washing machine, window and door to rear aspect. Conservatory which is generous in size and fitted with central heating so it makes this room usable all year round. On the first floor. Landing with airing cupboard which houses the boiler. Two double bedrooms and one single and a shower room finish off the internal area of this property. On the outside front garden which is low maintenance and enclosed by wooden fencing. Rear garden partly laid to lawn and enclosed by wooden fencing. Garage at the rear of the property with electric roller door. Driveway provides additional parking for up to three cars.