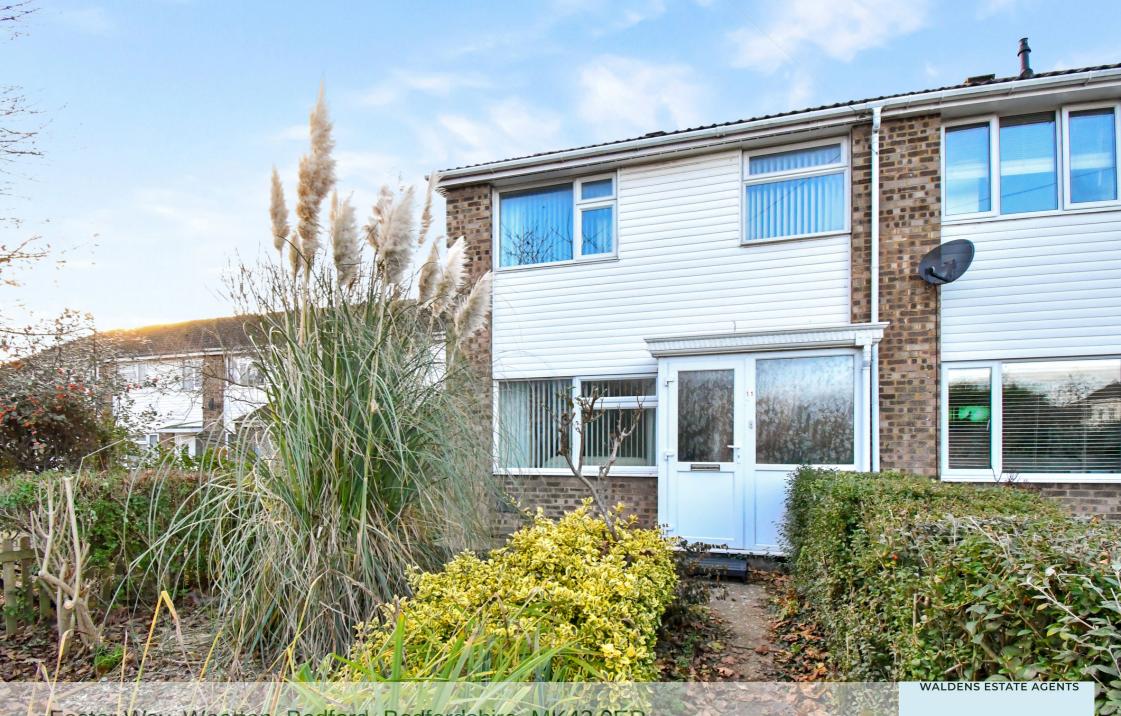

Foster Way, Wootton, Bedford, Bedfordshire MK43 9ER

11 Foster Way Wootton Bedford Bedfordshire MK43 9ER

## £275,000

Waldens are delighted to receive instructions to sell this 3 Bedroom end of terrace property in Wootton. With the benefit of a conservatory adding extra living space and off road parking and sold with no onward chain.

## Village location

Entering the property into the entrance porch with further door leading you into the lounge. Lounge with stairs to the first floor and door to kitchen. Lounge with ample space for relaxing with window to front aspect. Kitchen fitted with an abundance of units, space for cooker, space for fridge, plumbing for washing machine, window and door to rear aspect. Conservatory which is generous in size and fitted with central heating so it makes this room usable all year round. On the first floor. Landing with airing cupboard which houses the boiler. Two double bedrooms and one single and a shower room finish off the internal area of this property. On the outside front garden which is low maintenance and enclosed by wooden fencing. Rear garden partly laid to lawn and enclosed by wooden fencing. Garage at the rear of the property with electric roller door. Driveway provides additional parking for up to three cars.