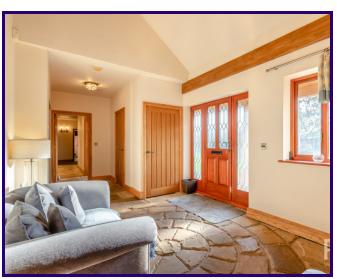

## **ENTRANCE HALL**

Stylish Design: Every detail of this home exudes elegance and sophistication. From the contemporary kitchen to the chic en-suite bathrooms, no expense has been spared in crafting a residence of unparalleled quality. There is stone flooring throughout, with underfloor heating and vaulted ceilings, giving this home a wealth of character!