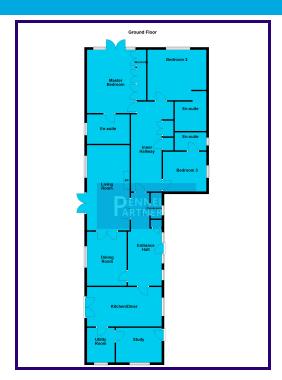

## **ENTRANCE HALL**

## CLOAKROOM

### LOUNGE

6.8m x 3.41m (22' 4" x 11' 2")

## KITCHEN/DINER

3.14m x 6.06m (10' 4" x 19' 11")

## **DINING ROOM**

3.17m x 4.31m (10' 5" x 14' 2")

### **UTILITY ROOM**

2.21m x 2.77m (7' 3" x 9' 1")

### **STUDY**

2.77m x 3.66m (9' 1" x 12' 0")

## **MASTER BEDROOM**

5.03m x 4.78m (16' 6" x 15' 8") Plus Ensuite and fitted wardrobes

## **BEDROOM TWO**

3.35m x 5.95m (11' 0" x 19' 6") Plus Ensuite

### **BEDROOM THREE**

3.61m x 2.74m (11' 10" x 9' 0") Plus Ensuite