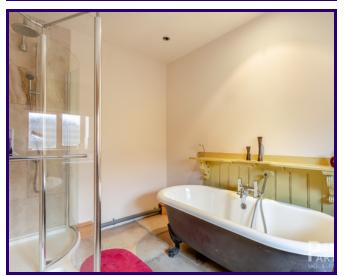

## **MASTER BEDROOM**

5.03m x 4.78m (16' 6" x 15' 8") Plus Ensuite and fitted wardrobes

## **BEDROOM TWO**

3.35m x 5.95m (11' 0" x 19' 6") Plus Ensuite

### **BEDROOM THREE**

3.61m x 2.74m (11' 10" x 9' 0") Plus Ensuite