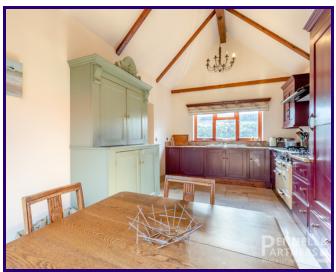

## KITCHEN/DINER

3.14m x 6.06m (10' 4" x 19' 11")

## **DINING ROOM**

3.17m x 4.31m (10' 5" x 14' 2")