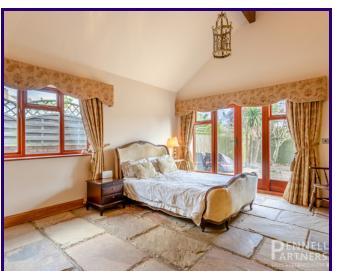

## **MASTER BEDROOM**

5.03m x 4.78m (16' 6" x 15' 8") Plus Ensuite and fitted wardrobes