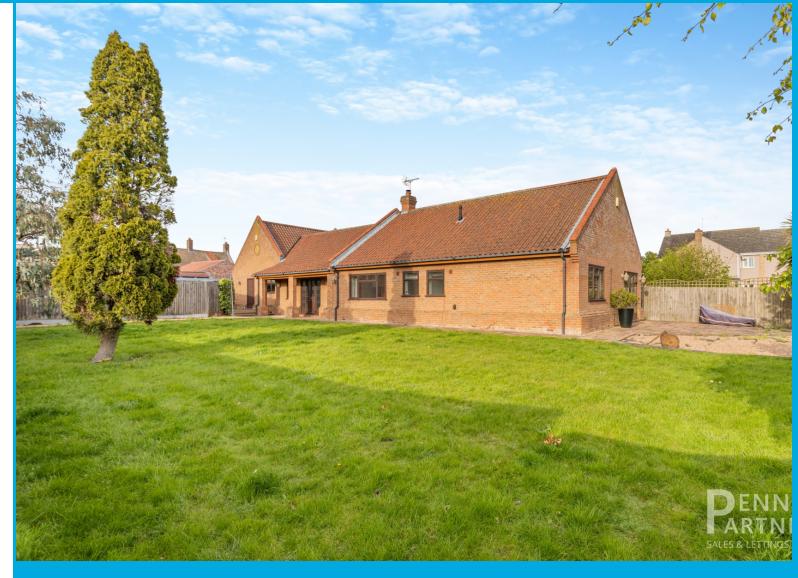

3A BRIGGATE WEST, WHITTLESEY, PETERBOROUGH, CAMBRIDGESHIRE. PE7 1DJ

### **ABOUT THE PROPERTY**

Welcome to your dream home nestled in the heart of the picturesque town of Whittlesey. This exquisite three-bedroom detached bungalow offers the epitome of modern luxury living, perfectly positioned on the sought-after Briggate West.

## Property Highlights:

Prime Location: Situated on Briggate West, this property enjoys the best of both worlds - a tranquil residential setting with convenient access to all amenities.

Spacious Interior: Boasting generous proportions throughout, this bungalow provides ample space for comfortable family living. The airy and light-filled interiors create an inviting atmosphere from the moment you step inside.

Private Gardens: Step outside to discover your own private oasis. The expansive gardens offer a serene escape where you can relax, entertain, and enjoy the beauty of nature.

The Large gravelled driveway offers plenty of space for visitors and residents cars, set to the front of plot.

### OUTSIDE

Leading from the road, is a gravelled driveway, accessing the gravelled parking area. Pathway leads to the front door and to the rear of the bungalow.

The garden is mainly laid to lawn, and wraps around the the rear and side of the home, with timber fenced boundaries.