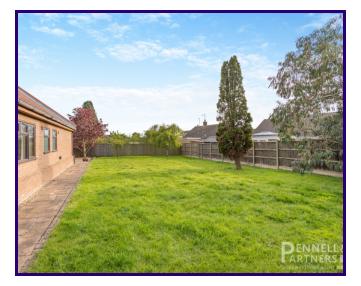

Private Gardens: Step outside to discover your own private oasis. The expansive gardens offer a serene escape where you can relax, entertain, and enjoy the beauty of nature.

The Large gravelled driveway offers plenty of space for visitors and residents cars, set to the front of plot.

### OUTSIDE

Leading from the road, is a gravelled driveway, accessing the gravelled parking area. Pathway leads to the front door and to the rear of the bungalow.

The garden is mainly laid to lawn, and wraps around the the rear and side of the home, with timber fenced boundaries.