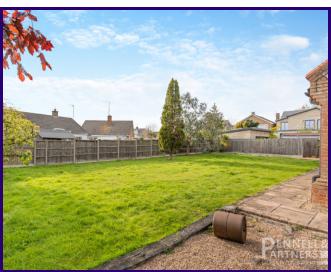

Private Gardens: Step outside to discover your own private oasis. The expansive gardens offer a serene escape where you can relax, entertain, and enjoy the beauty of nature.

The Large gravelled driveway offers plenty of space for visitors and residents cars, set to the front of plot.

### OUTSIDE

Leading from the road, is a gravelled driveway, accessing the gravelled parking area. Pathway leads to the front door and to the rear of the bungalow.

The garden is mainly laid to lawn, and wraps around the the rear and side of the home, with timber fenced boundaries.