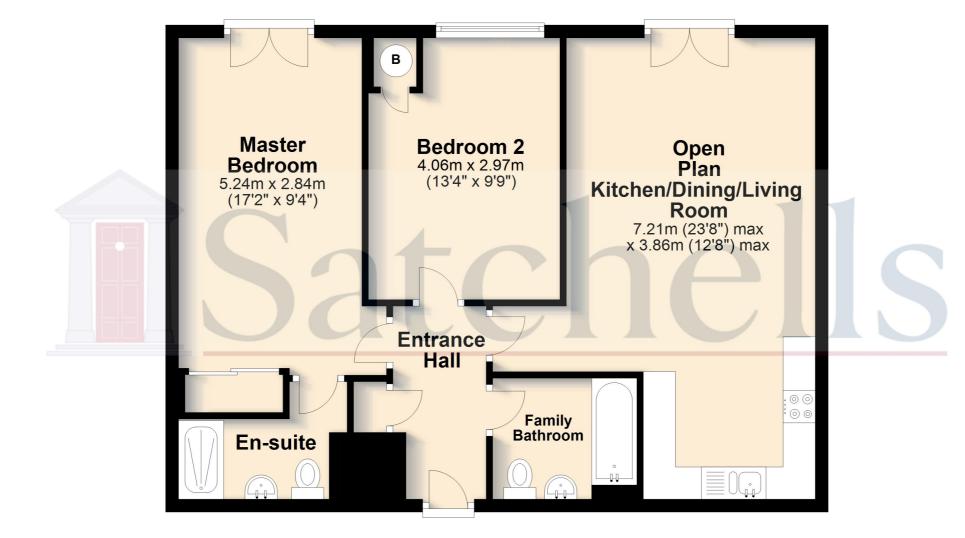

## **Top Floor**

For illustrative purposes only - NOT TO SCALE - Measurements shown are approximate. The size and position of doors, windows, appliances and other features are approximate. Plan produced using PlanUp.