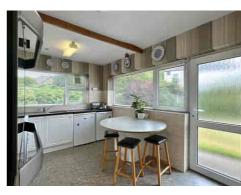

Upon entering, you are greeted by a bright and spacious ENTRANCE HALL, creating a warm and inviting atmosphere. The LOUNGE, positioned at the front of the house, benefits from an abundance of natural light, while the SEPARATE DINING ROOM overlooks the rear garden. The KITCHEN/BREAKFAST ROOM is a delightful space, filled with natural light and offering picturesque views of the side and rear garden, making it the perfect spot to observe children or pets at play. Additionally, a convenient DOWNSTAIRS WC adds practicality to this bustling household.