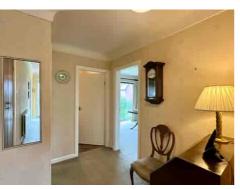

Upon entering, you are greeted by a bright and spacious ENTRANCE HALL, creating a warm and inviting atmosphere. The LOUNGE, positioned at the front of the house, benefits from an abundance of natural light, while the SEPARATE DINING ROOM overlooks the rear garden. The KITCHEN/BREAKFAST ROOM is a delightful space, filled with natural light and offering picturesque views of the side and rear garden, making it the perfect spot to observe children or pets at play. Additionally, a convenient DOWNSTAIRS WC adds practicality to this bustling household.