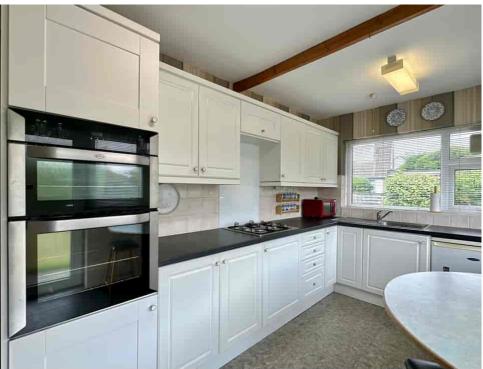

Upon entering, you are greeted by a bright and spacious ENTRANCE HALL, creating a warm and inviting atmosphere. The LOUNGE, positioned at the front of the house, benefits from an abundance of natural light, while the SEPARATE DINING ROOM overlooks the rear garden. The KITCHEN/BREAKFAST ROOM is a delightful space, filled with natural light and offering picturesque views of the side and rear garden, making it the perfect spot to observe children or pets at play. Additionally, a convenient DOWNSTAIRS WC adds practicality to this bustling household.