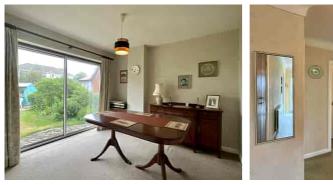

Upon entering, you are greeted by a bright and spacious ENTRANCE HALL, creating a warm and inviting atmosphere. The LOUNGE, positioned at the front of the house, benefits from an abundance of natural light, while the SEPARATE DINING ROOM overlooks the rear garden. The KITCHEN/BREAKFAST ROOM is a delightful space, filled with natural light and offering picturesque views of the side and rear garden, making it the perfect spot to observe children or pets at play. Additionally, a convenient DOWNSTAIRS WC adds practicality to this bustling household.