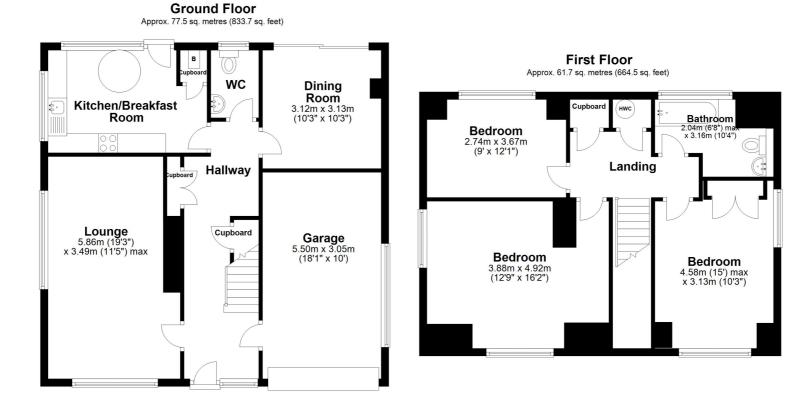

Spanning approximately 1,500 SQUARE FEET of INTERNAL SPACE, this house offers ample room to accommodate a comfortable lifestyle. Situated on an generous PLOT measuring 0.12 of an acre, the property boasts generous outdoor space.

Upon entering, you are greeted by a bright and spacious ENTRANCE HALL, creating a warm and inviting atmosphere. The LOUNGE, positioned at the front of the house, benefits from an abundance of natural light, while the SEPARATE DINING ROOM overlooks the rear garden. The KITCHEN/BREAKFAST ROOM is a delightful space, filled with natural light and offering picturesque views of the side and rear garden, making it the perfect spot to observe children or pets at play. Additionally, a convenient DOWNSTAIRS WC adds practicality to this bustling household.

Venturing upstairs, you will find THREE WELL-PROPORTIONED BEDROOMS, each offering ample space to create a comfortable personal retreat. Completing the upper level is a FAMILY BATHROOM, catering to the needs of the entire household.

Externally, the property offers OFF-ROAD PARKING and a GARAGE, ensuring convenience for multiple vehicles. The WRAP-AROUND GARDENS are a true highlight, bathing the property in SUNLIGHT at various times of the day. Maintained and abundantly stocked, the gardens have been a source of joy for the current owners throughout the years.