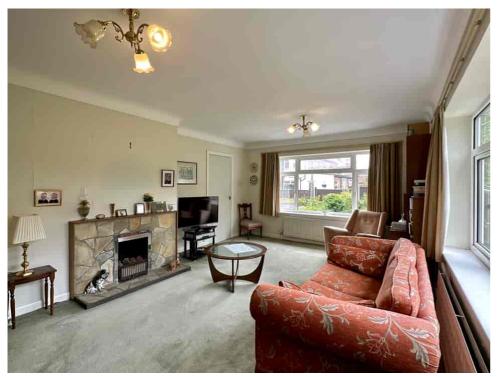

Upon entering, you are greeted by a bright and spacious ENTRANCE HALL, creating a warm and inviting atmosphere. The LOUNGE, positioned at the front of the house, benefits from an abundance of natural light, while the SEPARATE DINING ROOM overlooks the rear garden. The KITCHEN/BREAKFAST ROOM is a delightful space, filled with natural light and offering picturesque views of the side and rear garden, making it the perfect spot to observe children or pets at play. Additionally, a convenient DOWNSTAIRS WC adds practicality to this bustling household.