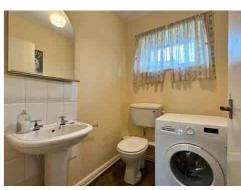

Upon entering, you are greeted by a bright and spacious ENTRANCE HALL, creating a warm and inviting atmosphere. The LOUNGE, positioned at the front of the house, benefits from an abundance of natural light, while the SEPARATE DINING ROOM overlooks the rear garden. The KITCHEN/BREAKFAST ROOM is a delightful space, filled with natural light and offering picturesque views of the side and rear garden, making it the perfect spot to observe children or pets at play. Additionally, a convenient DOWNSTAIRS WC adds practicality to this bustling household.