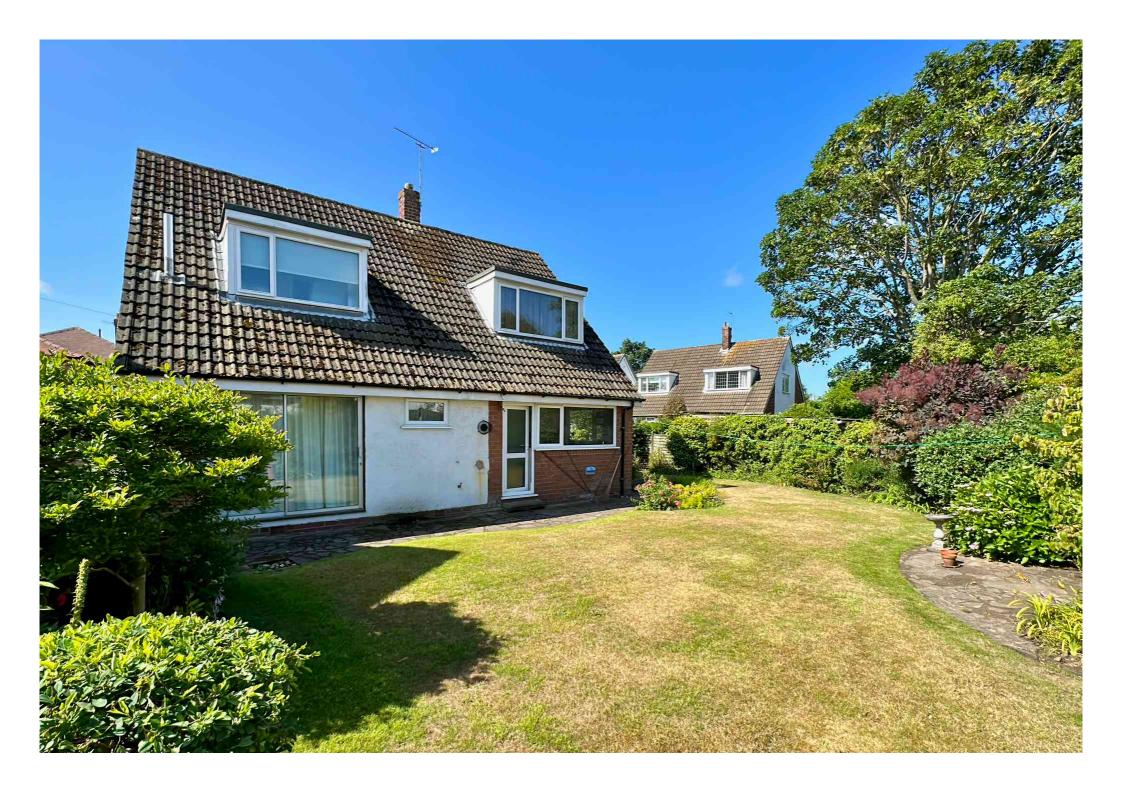

Externally, the property offers OFF-ROAD PARKING and a GARAGE, ensuring convenience for multiple vehicles. The WRAP-AROUND GARDENS are a true highlight, bathing the property in SUNLIGHT at various times of the day. Maintained and abundantly stocked, the gardens have been a source of joy for the current owners throughout the years.