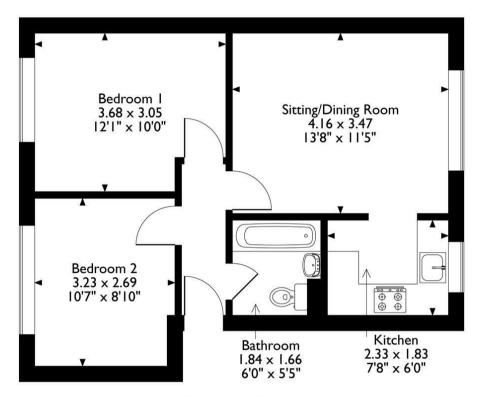

## Bradham Court, Exmouth, Devon Approximate Gross Internal Area 495 SQFT/46 SQM

## **Ground Floor**

Please note that the location of doors, windows and other items are approximate and this floorplan is to be used for illustrative purposes only. Unauthorized reproduction is prohibited.