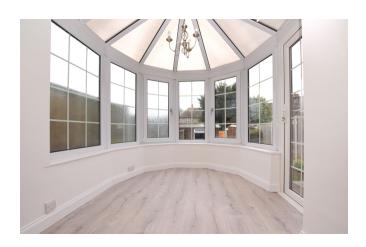

The newly fitted kitchen with grey gloss units opens out into the modern conservatory providing a great space for entertaining. The spacious lounge located at the front of the property is light and bright and has a feature fireplace for extra cosy evenings.