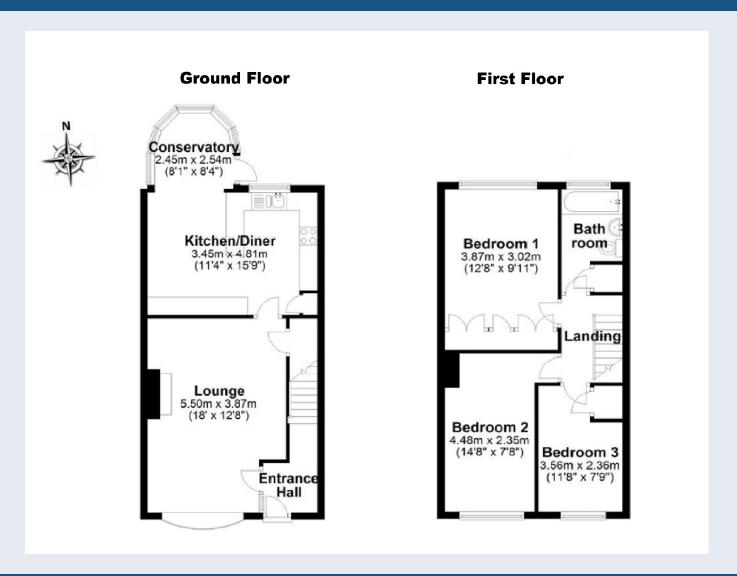

This family home has been recently modernised with a new fitted open plan kitchen housing a range of fitted appliances and a newly fitted three piece bathroom. The property has been wired for CAT6 ideal for those who wish to work from home and also perfect for gamers.

The newly fitted kitchen with grey gloss units opens out into the modern conservatory providing a great space for entertaining. The spacious lounge located at the front of the property is light and bright and has a feature fireplace for extra cosy evenings.

Upstairs there are three good size bedrooms (Two Large Doubles) and there is plenty of storage included fitted wardrobes together with a loft ladder leading to good size loft space where the combination boiler is housed.