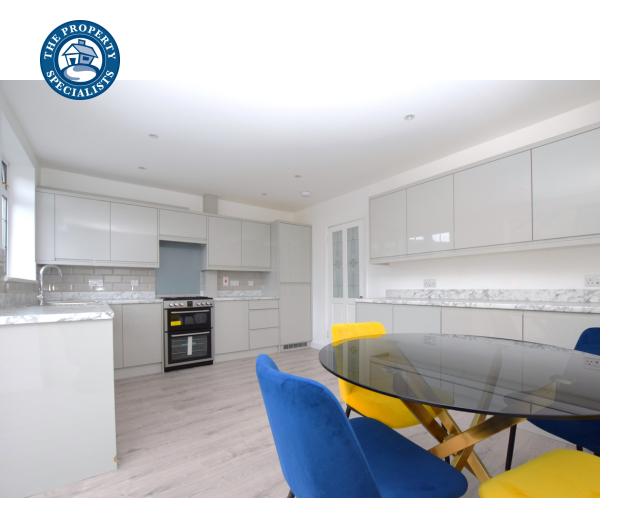

This family home has been recently modernised with a new fitted open plan kitchen housing a range of fitted appliances and a newly fitted three piece bathroom. The property has been wired for CAT6 ideal for those who wish to work from home and also perfect for gamers.

The newly fitted kitchen with grey gloss units opens out into the modern conservatory providing a great space for entertaining. The spacious lounge located at the front of the property is light and bright and has a feature fireplace for extra cosy evenings.