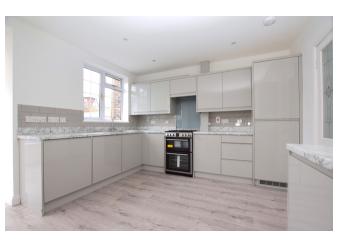

This family home has been recently modernised with a new fitted open plan kitchen housing a range of fitted appliances and a newly fitted three piece bathroom. The property has been wired for CAT6 ideal for those who wish to work from home and also perfect for gamers.

The newly fitted kitchen with grey gloss units opens out into the modern conservatory providing a great space for entertaining. The spacious lounge located at the front of the property is light and bright and has a feature fireplace for extra cosy evenings.