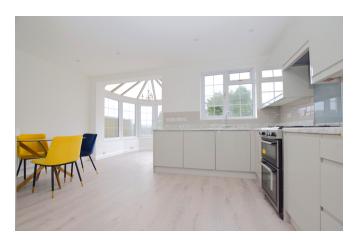

The newly fitted kitchen with grey gloss units opens out into the modern conservatory providing a great space for entertaining. The spacious lounge located at the front of the property is light and bright and has a feature fireplace for extra cosy evenings.