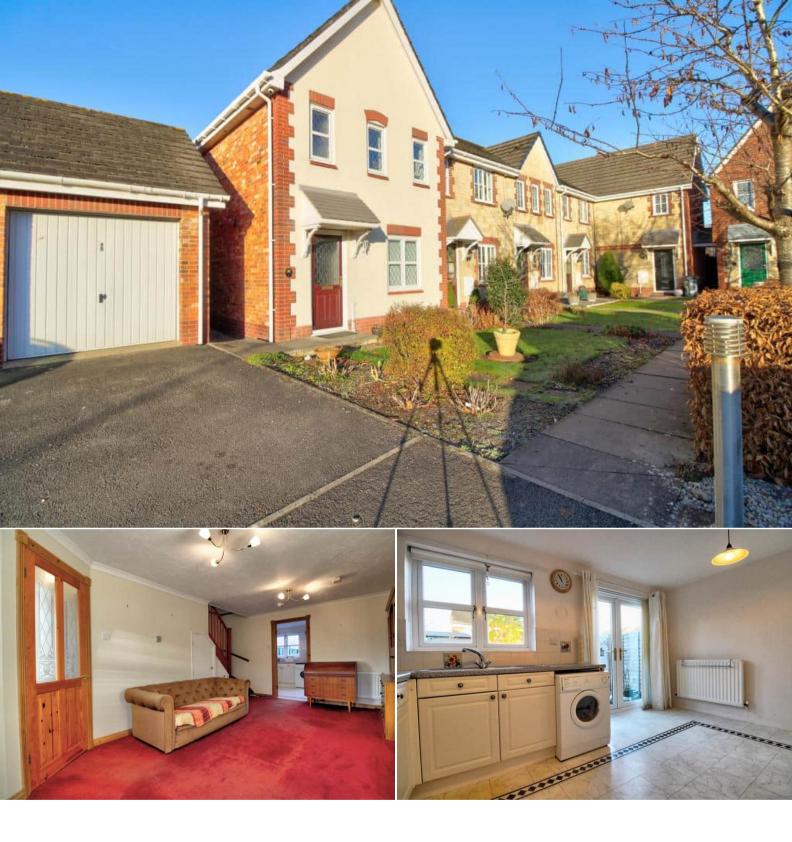

## Raglan Mews Newport

Bettermove are proud to present this 3 bedroom semi-detached house in Newport available with no forward chain.

The property is currently vacant for immediate possession.

The property benefits from double glazing, gas central heating throughout and has off street parking available via the driveway.

The council tax band is D.

The interior of this property comprises a spacious living/dining room, w/c and fitted kitchen on the ground floor. The first floor consists of 3 bedrooms, 1 en-suite and the family bathroom. The exterior boasts a private rear garden, perfect for enjoying the summer months.

Located in the popular town of X, the property is close to a range of amenities, including shops, supermarkets, restaurants and pubs. Excellent transport connections can be found from the M4, A48 and many local bus routes.