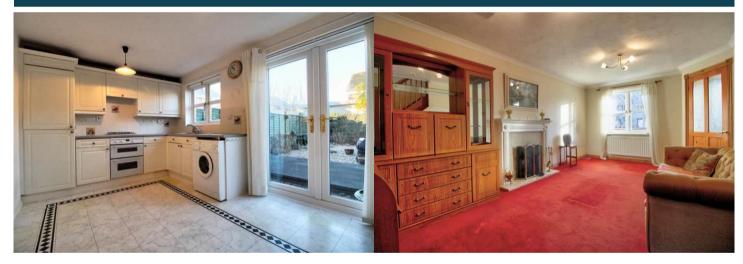

The council tax band is D.

The interior of this property comprises a spacious living/dining room, w/c and fitted kitchen on the ground floor. The first floor consists of 3 bedrooms, 1 en-suite and the family bathroom. The exterior boasts a private rear garden, perfect for enjoying the summer months.