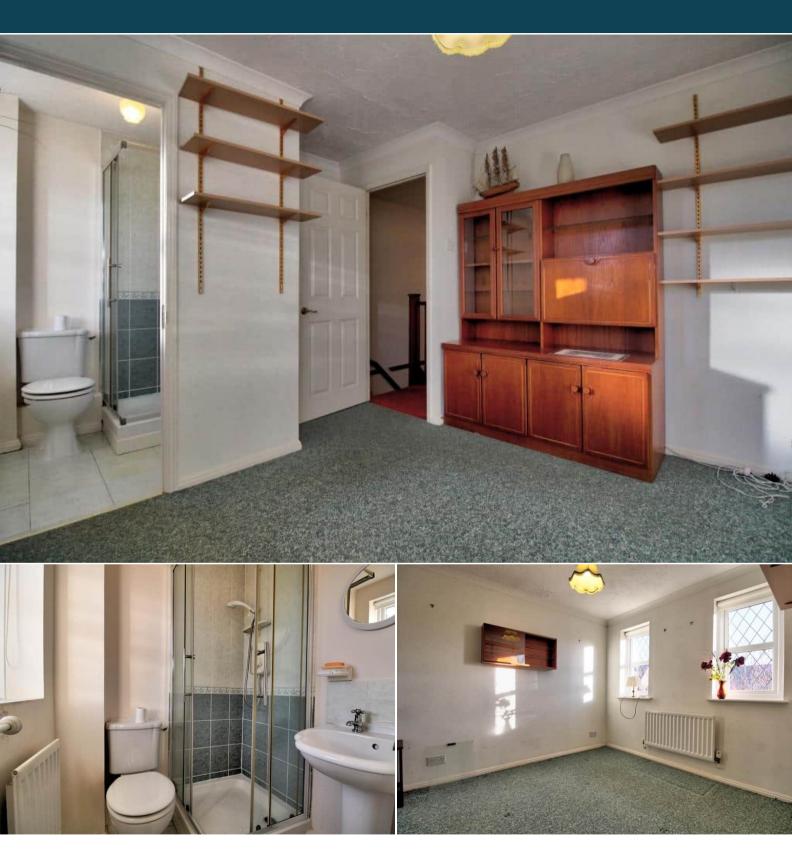

The council tax band is D.

The interior of this property comprises a spacious living/dining room, w/c and fitted kitchen on the ground floor. The first floor consists of 3 bedrooms, 1 en-suite and the family bathroom. The exterior boasts a private rear garden, perfect for enjoying the summer months.