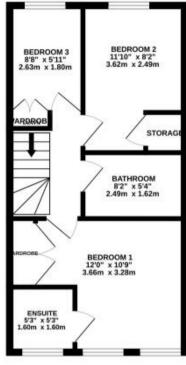

The council tax band is D.

The interior of this property comprises a spacious living/dining room, w/c and fitted kitchen on the ground floor. The first floor consists of 3 bedrooms, 1 en-suite and the family bathroom. The exterior boasts a private rear garden, perfect for enjoying the summer months.