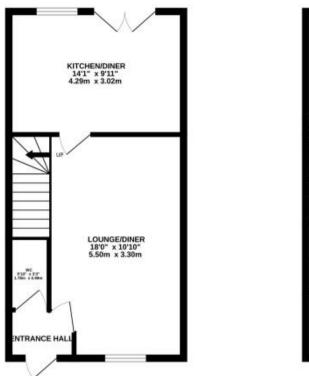

The council tax band is D.

The interior of this property comprises a spacious living/dining room, w/c and fitted kitchen on the ground floor. The first floor consists of 3 bedrooms, 1 en-suite and the family bathroom. The exterior boasts a private rear garden, perfect for enjoying the summer months.

TOTAL FLOOR AREA: 786 seg 8, (73.1 seg m), approx. Sindle every allerge has been raise to wraw to a sciency of the bookse constand here, treasurements down, webber, more and any offer an area seg approvide and to not operability lister he are set emission or not-subserver. This plan is the listerable paperse ely and hord/bit used as such by any protecture partness. The surfaces, operability of the surgest and the set of the surgest and the set of the surgest and the surgest and the surgest and the set of the surgest and and the there operability or of the symset the surgest and thereas to cold.