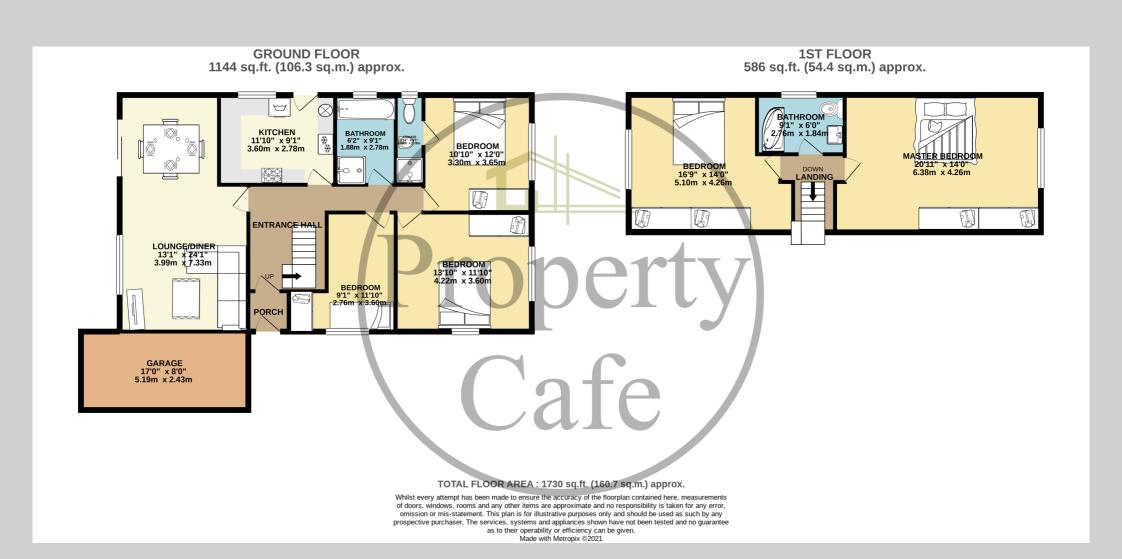

23 Oakleigh Road, Bexhill-on-Sea, East Sussex, TN39 4PY Spacious Five Bedroom Detached Chalet bungalow £499,950

Property Cafe are delighted to present to the market this substantial five bedroom, detached chalet bungalow for sale situated in the heart of little common with an array of local shops and bus routes. Accommodation and benefits include; On the ground floor; A spacious lounge/diner with patio doors and overlooking the garden; Modern fitted kitchen with an external door leading a side passage; Ground floor modern fitted bathroom boasting both bath and shower cubicle, plus wc & wash basin; Finally there are three bedrooms, two of which are doubles to the front of the property, one of which boasting an en-suite shower room and a further single bedroom or home office. The first floor comprises of two extremely large double bedrooms and a further family bathroom offering a corner jacuzzi bath, wash basin and WC. Externally the bungalow provides flat front and rear gardens, off-road parking for several vehicles and a single garage with an up and over door. The property is offered in a neutral colour scheme throughout and is to be sold with no onward chain, we recommend you view are your earliest opportunity.

- Detached Chalet Bungalow For Sale
  - Five Spacious Bedrooms
  - Modern Fitted Kitchen
- Two Family Bathrooms & En Suite
  - Front & Rear Gardens

- Single Garage & Off-road Parking
- Sought After Little Common Location
  - Neutrally Decorated Throughout
    - Sold With No Onward Chain
  - Viewing Highly Recommended