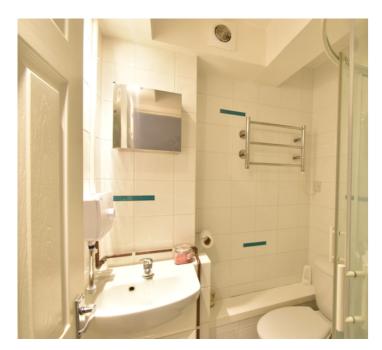

#### **Shower Room**

Fully tiled walls. Suite comprising of low level WC, wash hand basin with cupboard and corner shower cubicle. Electric towel radiator. Extractor.