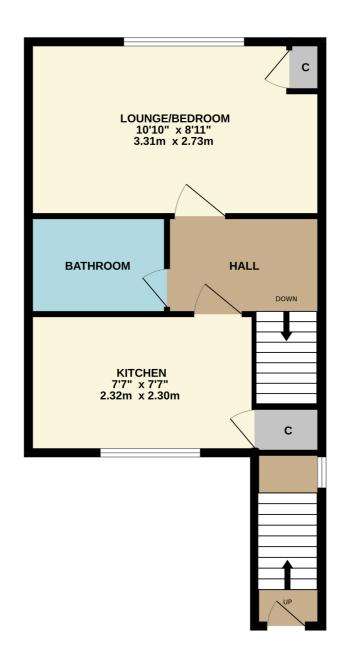

The property comprises of an entrance door to the rear with two sets of stairs that lead to the landing area. There is a kitchen, shower room and a lounge/bedroom. This home has been updated in recent years to include double glazed windows and electric panel wall heaters throughout.

## **Ground Floor**

### **Front Door**

Main entrance via rear of building with stairwell to second floor. Double glazed window to side.

## **Second Floor**

## **Landing Area**

## Kitchen

Double glazed window to rear. Range of base and wall units. Integrated electric hob with stainless steel extractor over. Electric oven. Sink. Electric tap heater. Localised tiling. Space for washing machine and fridge. Cupboard. Electric wall heater.

# Lounge/Bedroom.

Double glazed window to front. TV point.

Electric wall heaters. Cupboard housing consumer unit. Hatch to loft access.

#### **Shower Room**

Fully tiled walls. Suite comprising of low level WC, wash hand basin with cupboard and corner shower cubicle. Electric towel radiator. Extractor.