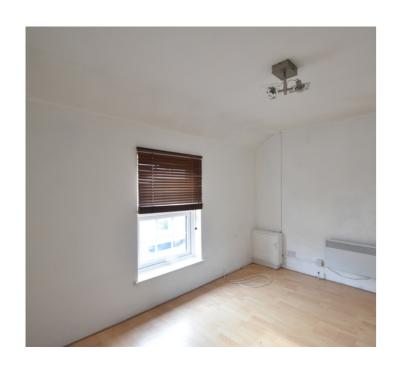

# Lounge/Bedroom.

Double glazed window to front. TV point.

Electric wall heaters. Cupboard housing consumer unit. Hatch to loft access.