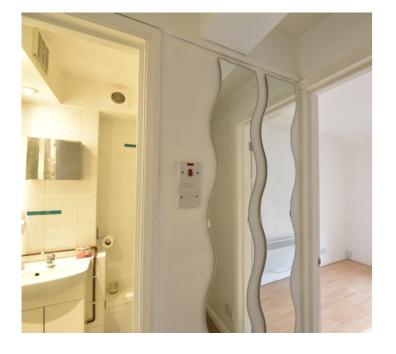

## **Landing Area**

#### **Shower Room**

Fully tiled walls. Suite comprising of low level WC, wash hand basin with cupboard and corner shower cubicle. Electric towel radiator. Extractor.