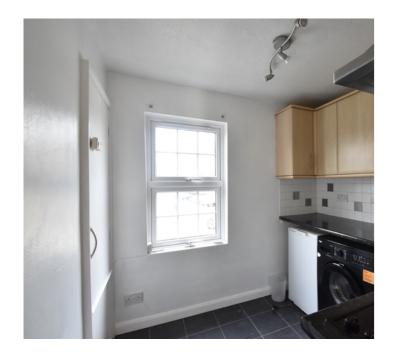

## Kitchen

Double glazed window to rear. Range of base and wall units. Integrated electric hob with stainless steel extractor over. Electric oven. Sink. Electric tap heater. Localised tiling. Space for washing machine and fridge. Cupboard. Electric wall heater.