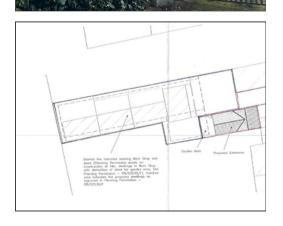

This development site is located in the town centre of King's Lynn and has full planning permission for 4 new homes and an extension and renovation to an existing building. King's Lynn & West Norfolk council approved the planning on two separate applications under the following references 18/01163/F and 22/01107/F. An ideal investment/development opportunity.