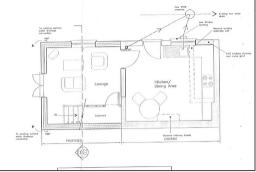

This development site is located in the town centre of King's Lynn and has full planning permission for 4 new homes and an extension and renovation to an existing building. King's Lynn & West Norfolk council approved the planning on two separate applications under the following references 18/01163/F and 22/01107/F. An ideal investment/development opportunity.